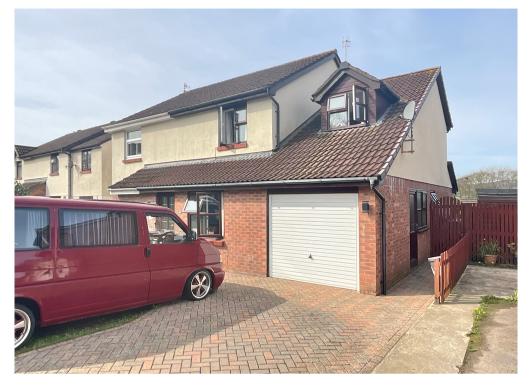

- WELL FITTED KITCHEN
- ENCLOSED REAR GARDEN WITH VIEWS
- SPACIOUS INTEGRAL GARAGE AND TWO VEHICLE PARKING
- EPC C
- MUST BE SEEN

What a property! This is a generous semi detached family home offered in excellent condition throughout on a level plot. A popular location within sought after New Inn the home has many unique features, the enclosed rear garden obtains available afternoon/evening sun and there is side by side vehicle parking outside the 16.7 x 9.9 garage( this has internal access).

On the ground floor is an internal porch, a 19`lounge, a Shaker style kitchen open to the dining room having double doors into the garden, a cloakroom and the integral garage.

On the first floor are a master bedroom with an en suite and walk in wardrobe, two further bedrooms, good storage and an attractive bathroom.