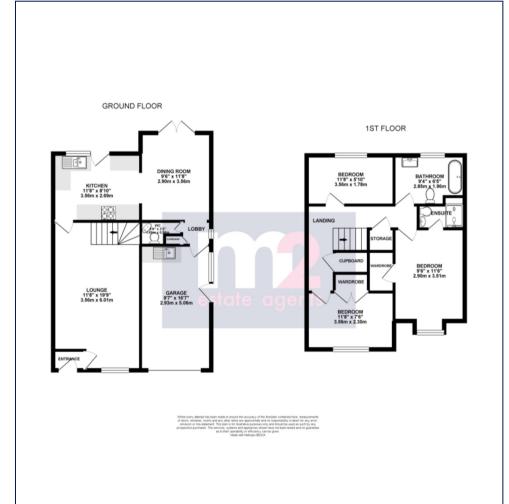

On the ground floor is an internal porch, a 19`lounge, a Shaker style kitchen open to the dining room having double doors into the garden, a cloakroom and the integral garage.

On the first floor are a master bedroom with an en suite and walk in wardrobe, two further bedrooms, good storage and an attractive bathroom.