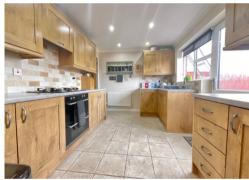

On the ground floor is an internal porch, a 19`lounge, a Shaker style kitchen open to the dining room having double doors into the garden, a cloakroom and the integral garage.

On the first floor are a master bedroom with an en suite and walk in wardrobe, two further bedrooms, good storage and an attractive bathroom.