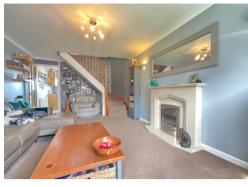

On the ground floor is an internal porch, a 19`lounge, a Shaker style kitchen open to the dining room having double doors into the garden, a cloakroom and the integral garage.

On the first floor are a master bedroom with an en suite and walk in wardrobe, two further bedrooms, good storage and an attractive bathroom.