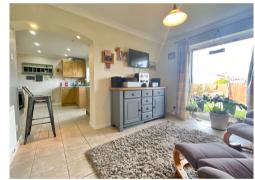

On the ground floor is an internal porch, a 19`lounge, a Shaker style kitchen open to the dining room having double doors into the garden, a cloakroom and the integral garage.

On the first floor are a master bedroom with an en suite and walk in wardrobe, two further bedrooms, good storage and an attractive bathroom.