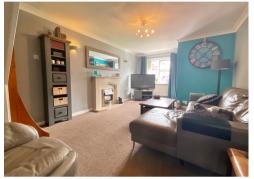

On the ground floor is an internal porch, a 19`lounge, a Shaker style kitchen open to the dining room having double doors into the garden, a cloakroom and the integral garage.

On the first floor are a master bedroom with an en suite and walk in wardrobe, two further bedrooms, good storage and an attractive bathroom.