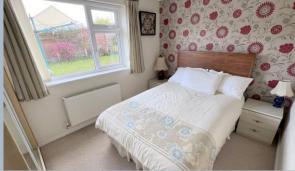

The accommodation comprises of three bedrooms two of which have fitted wardrobes, an ensuite shower room to bedroom one, a stylish family bathroom, an L shaped living room and dining area and a modern refitted kitchen.

- UPVC door to entrance hall
- Living room, large double glazed window to front aspect, open plan to the dining area
- Dining area, further double glazed window to front aspect
- **Kitchen** refitted with a modern kitchen comprising of a range of base and wall mounted units and worktops, integrated oven and ceramic hob, single unit with space, power and plumbing for appliances below, wall mounted combination gas boiler, double glazed window and door to side driveway, wood laminate flooring
- Bedroom one, double glazed window to rear aspect, built in wardrobes, door to en-suite
- Ensuite, modern matching suite comprising of low level WC, wash hand basin, shower cubicle, tiled splashbacks, double glazed window and chrome towel rail
- Bedroom two, double glazed window to rear aspect, built in mirror fronted wardrobes
- Bedroom three, double glazed window to side aspect
- **Bathroom**, stylish refitted modern suite comprising of panelled bath with shower attachments and glazed screen, vanity unit with inset wash hand basin, low level WC, opaque double glazed window contrasting tiled walls