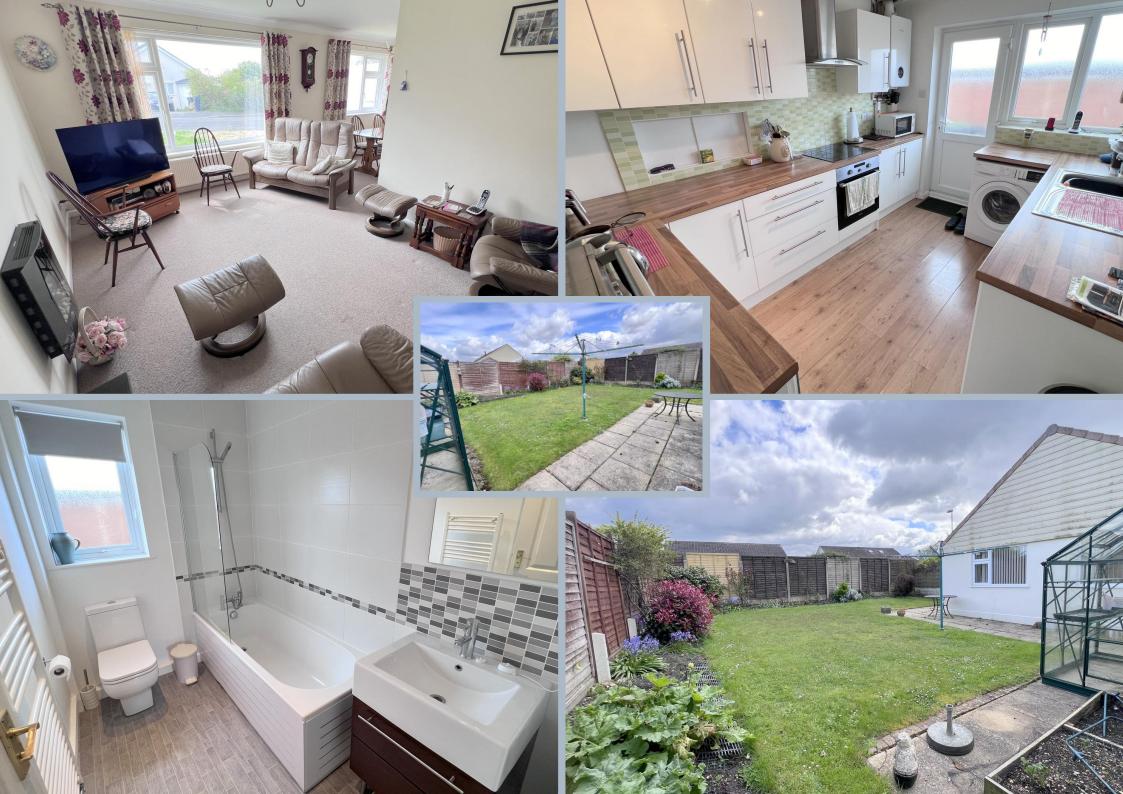

The accommodation comprises of three bedrooms two of which have fitted wardrobes, an ensuite shower room to bedroom one, a stylish family bathroom, an L shaped living room and dining area and a modern refitted kitchen.

- UPVC door to entrance hall
- Living room, large double glazed window to front aspect, open plan to the dining area
- Dining area, further double glazed window to front aspect
- **Kitchen** refitted with a modern kitchen comprising of a range of base and wall mounted units and worktops, integrated oven and ceramic hob, single unit with space, power and plumbing for appliances below, wall mounted combination gas boiler, double glazed window and door to side driveway, wood laminate flooring
- Bedroom one, double glazed window to rear aspect, built in wardrobes, door to en-suite
- Ensuite, modern matching suite comprising of low level WC, wash hand basin, shower cubicle, tiled splashbacks, double glazed window and chrome towel rail
- Bedroom two, double glazed window to rear aspect, built in mirror fronted wardrobes
- Bedroom three, double glazed window to side aspect
- **Bathroom**, stylish refitted modern suite comprising of panelled bath with shower attachments and glazed screen, vanity unit with inset wash hand basin, low level WC, opaque double glazed window contrasting tiled walls

## Outside

The properties position provides driveway parking for several vehicles to a single garage with an up and over door, section of gravel for further parking and a superb private rear garden mainly laid to lawn with section of patio, timber shed, mature shrub and flower borders, enclosed by timber fencing.