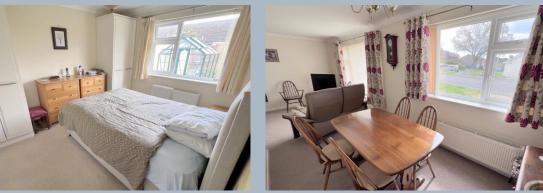

The accommodation comprises of three bedrooms two of which have fitted wardrobes, an ensuite shower room to bedroom one, a stylish family bathroom, an L shaped living room and dining area and a modern refitted kitchen.

- UPVC door to entrance hall
- Living room, large double glazed window to front aspect, open plan to the dining area
- Dining area, further double glazed window to front aspect
- **Kitchen** refitted with a modern kitchen comprising of a range of base and wall mounted units and worktops, integrated oven and ceramic hob, single unit with space, power and plumbing for appliances below, wall mounted combination gas boiler, double glazed window and door to side driveway, wood laminate flooring
- Bedroom one, double glazed window to rear aspect, built in wardrobes, door to en-suite
- Ensuite, modern matching suite comprising of low level WC, wash hand basin, shower cubicle, tiled splashbacks, double glazed window and chrome towel rail
- Bedroom two, double glazed window to rear aspect, built in mirror fronted wardrobes
- Bedroom three, double glazed window to side aspect
- **Bathroom**, stylish refitted modern suite comprising of panelled bath with shower attachments and glazed screen, vanity unit with inset wash hand basin, low level WC, opaque double glazed window contrasting tiled walls