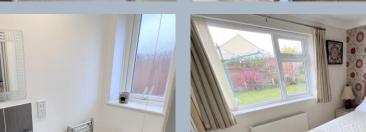

The accommodation comprises of three bedrooms two of which have fitted wardrobes, an ensuite shower room to bedroom one, a stylish family bathroom, an L shaped living room and dining area and a modern refitted kitchen.

- UPVC door to entrance hall
- Living room, large double glazed window to front aspect, open plan to the dining area
- Dining area, further double glazed window to front aspect
- **Kitchen** refitted with a modern kitchen comprising of a range of base and wall mounted units and worktops, integrated oven and ceramic hob, single unit with space, power and plumbing for appliances below, wall mounted combination gas boiler, double glazed window and door to side driveway, wood laminate flooring
- Bedroom one, double glazed window to rear aspect, built in wardrobes, door to en-suite
- Ensuite, modern matching suite comprising of low level WC, wash hand basin, shower cubicle, tiled splashbacks, double glazed window and chrome towel rail
- Bedroom two, double glazed window to rear aspect, built in mirror fronted wardrobes
- Bedroom three, double glazed window to side aspect
- **Bathroom**, stylish refitted modern suite comprising of panelled bath with shower attachments and glazed screen, vanity unit with inset wash hand basin, low level WC, opaque double glazed window contrasting tiled walls