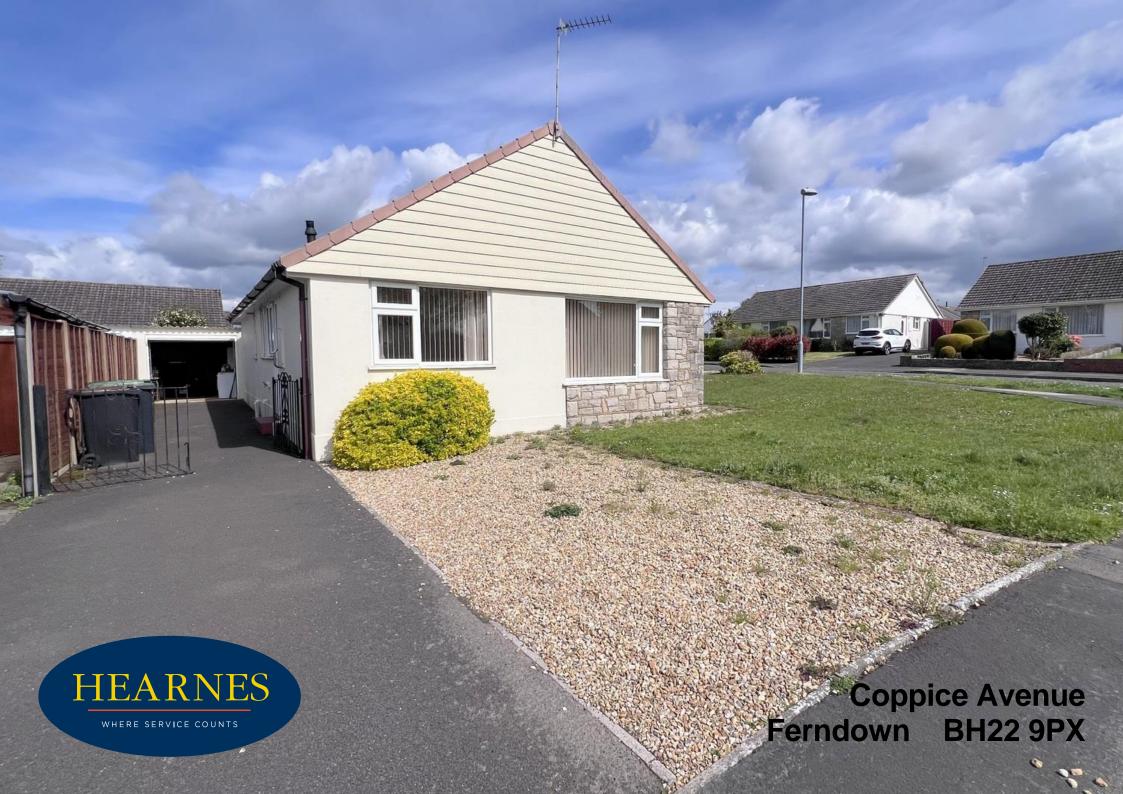

## FREEHOLD PRICE £425,000

<sup>44</sup>Superbly appointed 3 bedroom bungalow with ensuite bathroom, modern kitchen and dual aspect, private rear garden offered with no forward chain"

This well presented detached bungalow is set on a corner plot providing excellent privacy in a prime location within a short distance of a local convenience store and regular bus routes to nearby Ferndown town centre.

Other benefits include three year old replacement Worcester combination boiler, recent double glazing, driveway with parking for two to three vehicles, single garage, dual aspect front garden and a wonderful private rear garden in two sections and a secluded outlook.

## Outside

The properties position provides driveway parking for several vehicles to a single garage with an up and over door, section of gravel for further parking and a superb private rear garden mainly laid to lawn with section of patio, timber shed, mature shrub and flower borders, enclosed by timber fencing.