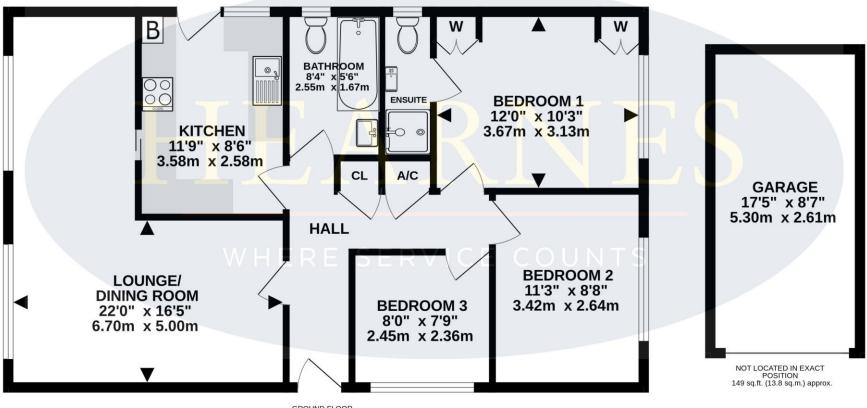

The accommodation comprises of three bedrooms two of which have fitted wardrobes, an ensuite shower room to bedroom one, a stylish family bathroom, an L shaped living room and dining area and a modern refitted kitchen.

Other benefits include three year old replacement Worcester combination boiler, recent double glazing, driveway with parking for two to three vehicles, single garage, dual aspect front garden and a wonderful private rear garden in two sections and a secluded outlook.

- UPVC door to entrance hall
- Living room, large double glazed window to front aspect, open plan to the dining area
- Dining area, further double glazed window to front aspect
- **Kitchen** refitted with a modern kitchen comprising of a range of base and wall mounted units and worktops, integrated oven and ceramic hob, single unit with space, power and plumbing for appliances below, wall mounted combination gas boiler, double glazed window and door to side driveway, wood laminate flooring
- Bedroom one, double glazed window to rear aspect, built in wardrobes, door to en-suite
- Ensuite, modern matching suite comprising of low level WC, wash hand basin, shower cubicle, tiled splashbacks, double glazed window and chrome towel rail
- Bedroom two, double glazed window to rear aspect, built in mirror fronted wardrobes
- Bedroom three, double glazed window to side aspect
- **Bathroom**, stylish refitted modern suite comprising of panelled bath with shower attachments and glazed screen, vanity unit with inset wash hand basin, low level WC, opaque double glazed window contrasting tiled walls

## TOTAL FLOOR AREA : 930 sq.ft. (86.4 sq.m.) approx.

Whilst every attempt has been made to ensure the accuracy of the floorplan contained here, measurements of doors, windows, rooms and any other items are approximate and no responsibility is taken for any error, omission or mis-statement. This plan is for illustrative purposes only and should be used as such by any prospective purchaser. The services, systems and appliances shown have not been tested and no guarantee as to their operability or efficiency can be given. Made with Metropix ©2024

GROUND FLOOR 781 sq.ft. (72.6 sq.m.) approx.

6-8 Victoria Road, Ferndown, Dorset. BH22 9HZ Tel: 01202 890890 Email: ferndown@hearnes.com www.hearnes.com OFFICES ALSO AT: BOURNEMOUTH, POOLE, RINGWOOD & WIMBORNE