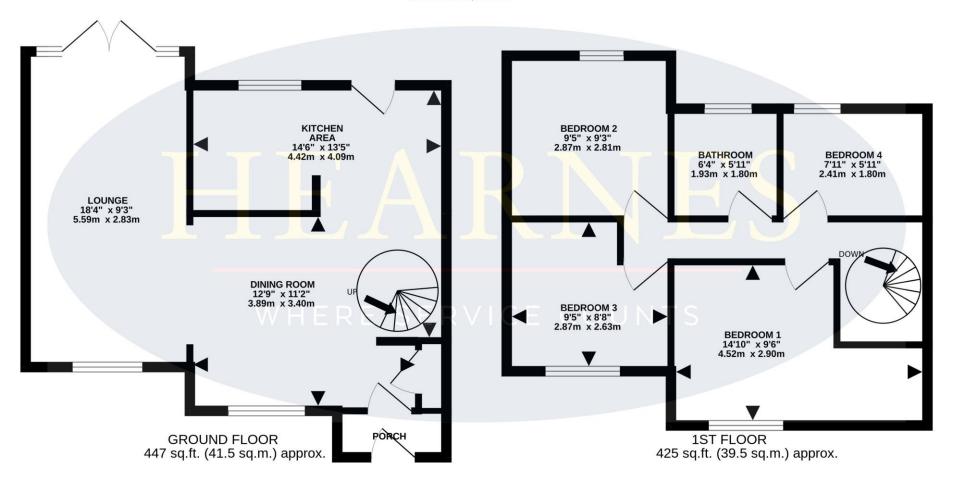

#### TOTAL FLOOR AREA : 872 sq.ft. (81.0 sq.m.) approx.

Whilst every attempt has been made to ensure the accuracy of the floorplan contained here, measurements of doors, windows, rooms and any other items are approximate and no responsibility is taken for any error, omission or mis-statement. This plan is for illustrative purposes only and should be used as such by any prospective purchaser. The services, systems and appliances shown have not been tested and no guarantee as to their operability or efficiency can be given. Made with Metropix ©2025