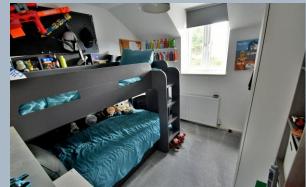

- An extended four bedroom family home with a good sized enclosed garden
- Entrance porch
- Dining room with useful storage/coat cupboard, spiral staircase rising to the first floor, an opening through into the kitchen and opening through into the lounge
- 18' light and spacious **dual aspect lounge** with window to the front aspect and French doors leading out into the rear garden
- 14' modern kitchen area incorporating roll top work surfaces, good range of base and wall units with underlighting, integrated oven, hob and extractor, space for American style fridge/freezer, recess and plumbing for a washing machine, integrated slimline dishwasher, window overlooking the rear garden and door giving access
- First floor
- Bedroom one is a generous sized 14' double bedroom
- Bedroom two is also a generous sized double bedroom
- Bedrooms three and four are single bedrooms
- Family bathroom is finished in a stylish white suite incorporating panel bath with mixer taps and shower attachment, wall mounted wash hand basin, WC, partly tiled walls
- The **rear garden** measures approximately 35' x 30' is fully enclosed and offers an excellent degree of seclusion. Adjoining the rear of the property and extending down one side of the garden, there is an L shaped decked seating area. Also, within the garden there are two useful sheds, at the far end of the garden, there is a paved area and a wood chipped play area. The remainder of the garden is predominantly laid to lawn.
- A front parking area provides generous off road parking