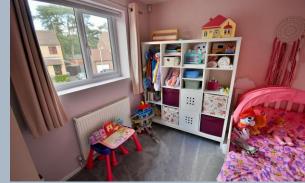

- An extended four bedroom family home with a good sized enclosed garden
- Entrance porch
- Dining room with useful storage/coat cupboard, spiral staircase rising to the first floor, an opening through into the kitchen and opening through into the lounge
- 18' light and spacious **dual aspect lounge** with window to the front aspect and French doors leading out into the rear garden
- 14' modern kitchen area incorporating roll top work surfaces, good range of base and wall units with underlighting, integrated oven, hob and extractor, space for American style fridge/freezer, recess and plumbing for a washing machine, integrated slimline dishwasher, window overlooking the rear garden and door giving access
- First floor
- Bedroom one is a generous sized 14' double bedroom
- Bedroom two is also a generous sized double bedroom
- Bedrooms three and four are single bedrooms
- Family bathroom is finished in a stylish white suite incorporating panel bath with mixer taps and shower attachment, wall mounted wash hand basin, WC, partly tiled walls
- The **rear garden** measures approximately 35' x 30' is fully enclosed and offers an excellent degree of seclusion. Adjoining the rear of the property and extending down one side of the garden, there is an L shaped decked seating area. Also, within the garden there are two useful sheds, at the far end of the garden, there is a paved area and a wood chipped play area. The remainder of the garden is predominantly laid to lawn.
- A front parking area provides generous off road parking