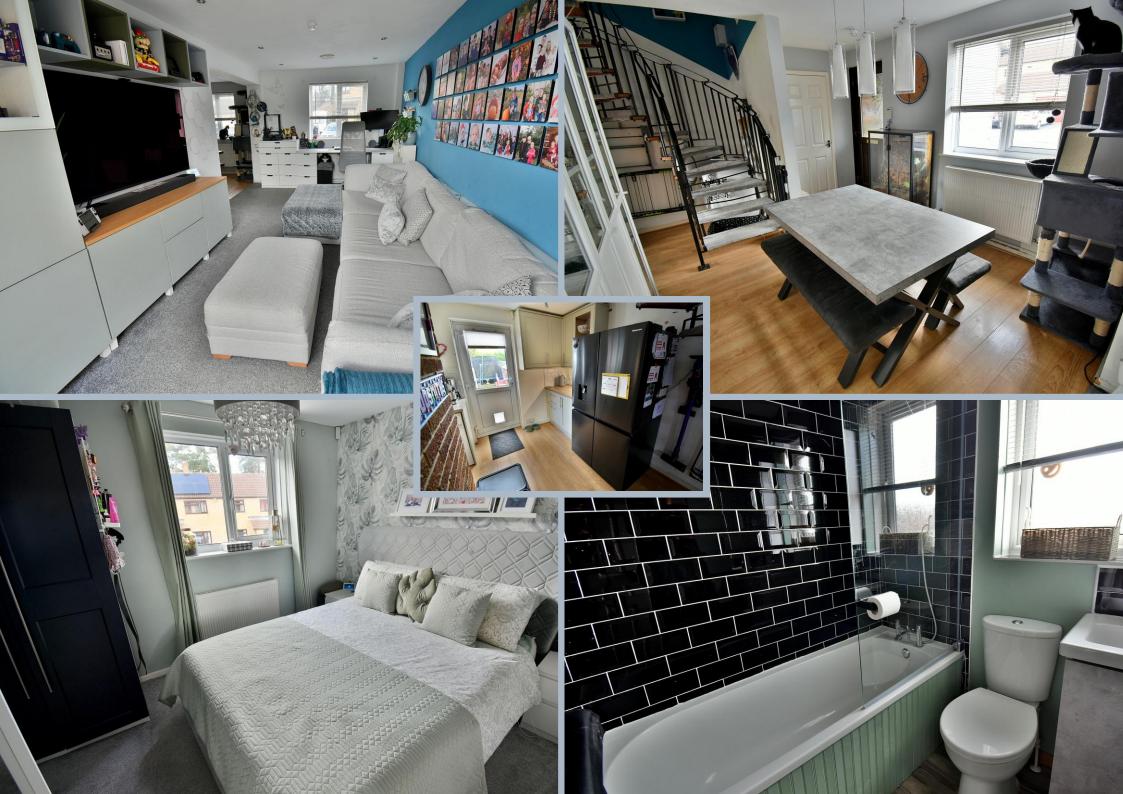

- An extended four bedroom family home with a good sized enclosed garden
- Entrance porch
- Dining room with useful storage/coat cupboard, spiral staircase rising to the first floor, an opening through into the kitchen and opening through into the lounge
- 18' light and spacious **dual aspect lounge** with window to the front aspect and French doors leading out into the rear garden
- 14' modern kitchen area incorporating roll top work surfaces, good range of base and wall units with underlighting, integrated oven, hob and extractor, space for American style fridge/freezer, recess and plumbing for a washing machine, integrated slimline dishwasher, window overlooking the rear garden and door giving access
- First floor
- Bedroom one is a generous sized 14' double bedroom
- Bedroom two is also a generous sized double bedroom
- Bedrooms three and four are single bedrooms
- Family bathroom is finished in a stylish white suite incorporating panel bath with mixer taps and shower attachment, wall mounted wash hand basin, WC, partly tiled walls
- The **rear garden** measures approximately 35' x 30' is fully enclosed and offers an excellent degree of seclusion. Adjoining the rear of the property and extending down one side of the garden, there is an L shaped decked seating area. Also, within the garden there are two useful sheds, at the far end of the garden, there is a paved area and a wood chipped play area. The remainder of the garden is predominantly laid to lawn.
- A front parking area provides generous off road parking