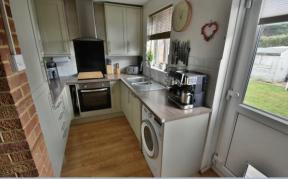

- An extended four bedroom family home with a good sized enclosed garden
- Entrance porch
- Dining room with useful storage/coat cupboard, spiral staircase rising to the first floor, an opening through into the kitchen and opening through into the lounge
- 18' light and spacious **dual aspect lounge** with window to the front aspect and French doors leading out into the rear garden
- 14' modern kitchen area incorporating roll top work surfaces, good range of base and wall units with underlighting, integrated oven, hob and extractor, space for American style fridge/freezer, recess and plumbing for a washing machine, integrated slimline dishwasher, window overlooking the rear garden and door giving access
- First floor
- Bedroom one is a generous sized 14' double bedroom
- Bedroom two is also a generous sized double bedroom
- Bedrooms three and four are single bedrooms
- Family bathroom is finished in a stylish white suite incorporating panel bath with mixer taps and shower attachment, wall mounted wash hand basin, WC, partly tiled walls
- The **rear garden** measures approximately 35' x 30' is fully enclosed and offers an excellent degree of seclusion. Adjoining the rear of the property and extending down one side of the garden, there is an L shaped decked seating area. Also, within the garden there are two useful sheds, at the far end of the garden, there is a paved area and a wood chipped play area. The remainder of the garden is predominantly laid to lawn.
- A front parking area provides generous off road parking