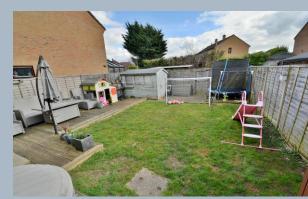

- An extended four bedroom family home with a good sized enclosed garden
- Entrance porch
- Dining room with useful storage/coat cupboard, spiral staircase rising to the first floor, an opening through into the kitchen and opening through into the lounge
- 18' light and spacious **dual aspect lounge** with window to the front aspect and French doors leading out into the rear garden
- 14' modern kitchen area incorporating roll top work surfaces, good range of base and wall units with underlighting, integrated oven, hob and extractor, space for American style fridge/freezer, recess and plumbing for a washing machine, integrated slimline dishwasher, window overlooking the rear garden and door giving access
- First floor
- Bedroom one is a generous sized 14' double bedroom
- Bedroom two is also a generous sized double bedroom
- Bedrooms three and four are single bedrooms
- Family bathroom is finished in a stylish white suite incorporating panel bath with mixer taps and shower attachment, wall mounted wash hand basin, WC, partly tiled walls
- The **rear garden** measures approximately 35' x 30' is fully enclosed and offers an excellent degree of seclusion. Adjoining the rear of the property and extending down one side of the garden, there is an L shaped decked seating area. Also, within the garden there are two useful sheds, at the far end of the garden, there is a paved area and a wood chipped play area. The remainder of the garden is predominantly laid to lawn.
- A front parking area provides generous off road parking