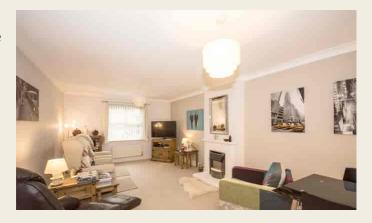

## **SPACIOUS LIVING ROOM**

20' 4" x 11' 8" (6.20m x 3.56m) with UPVC double glazed window to side, radiator, feature fireplace housing living flame gas fire, two radiators, coved ceiling, television aerial socket, telephone point and two ceiling light points.