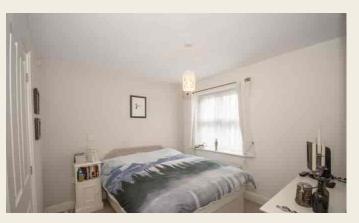

## **BEDROOM ONE**

9' 8" x 9' 4" (2.95m x 2.84m) (excluding walk-in dressing area) with UPVC double glazed window to side, double fitted wardrobe, radiator, ceiling light point and door to:

## **EN SUITE SHOWER ROOM**

with white suite comprising separate double shower cubicle, W.C., pedestal wash hand basin, tiled walls, chrome heated towel rail, extractor fan, shaver socket and ceiling light point.