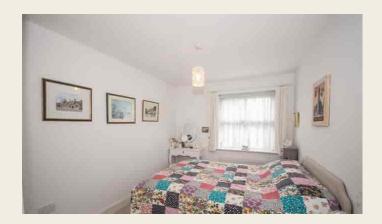

## **BEDROOM ONE**

9' 8" x 9' 4" (2.95m x 2.84m) (excluding walk-in dressing area) with UPVC double glazed window to side, double fitted wardrobe, radiator, ceiling light point and door to: