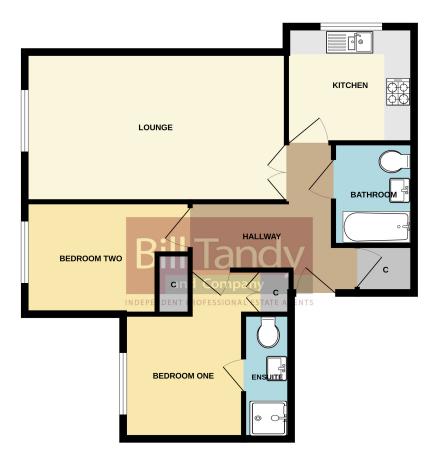

FLAT 32 HORNER AVENUE, FRADLEY, LICHFIELD, STAFFORDSHIRE WS13 8TR

Whilst every attempt has been made to ensure the accuracy of the floorplan contained here, measurements of doors, windows, rooms and any other items are approximate and no responsibility is taken for any error, prospective purchaser. The services, systems and applicance shown have not been tested and no guarantee as to their operability or efficiency can be given.