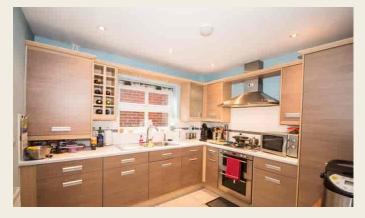

#### **EXCELLENT SIZED BREAKFAST KITCHEN**

10' x 9' 1" (3.05m x 2.77m) (inclusive of units) with UPVC double glazed window to rear, roll top work surfaces, inset stainless steel one and a half sink and drainer with mixer tap, range of fitted base storage cupboards and drawers, matching wall mounted storage cupboards incorporating wine rack, fitted gas hob with stainless steel cooker hood over, integrated oven and grill, integrated refrigerator, freezer, dishwasher and washer/dryer, tiled splashbacks, radiator, tiled flooring and recessed ceiling spotlights.