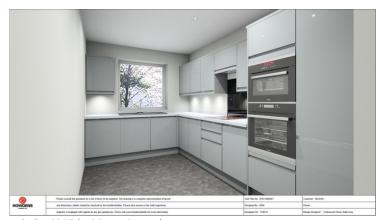

#### Kitchen

16' 4" x 8' 3" (4.98m x 2.51m)

Whilst every attempt has been made to ensure the accuracy of the floor plan contained here, measurements of doors, windows, rooms and any other items are approximate and no responsibility is taken for any error, omission, or mis-statement. This plan is for illustrative purposes only and should be used as such by any prospective purchaser. The services, systems and appliances shown have not been tested and no guarantee as to their operability or efficiency can be given Made with Metropix ©2019

### Agents Note

Kitchen CGI shown are examples that the developers have had designed and for indicative purposes only.