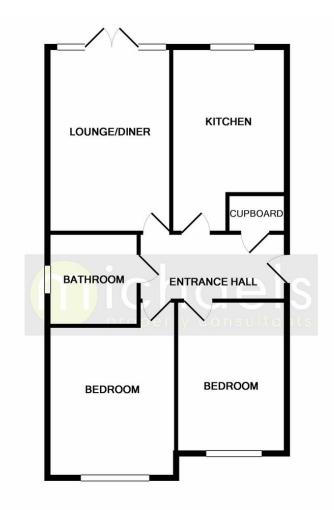

#### Ground Floor

**Entrance Hall** 

**Bedroom One** 

12' 7" x 10' 5" (3.84m x 3.17m)

**Bedroom Two** 

12' 1" x 8' 5" (3.68m x 2.57m)

Bathroom

Living Room

16' 4" x 10' 5" (4.98m x 3.17m)

#### Kitchen

16' 4" x 8' 3" (4.98m x 2.51m)

Whilst every attempt has been made to ensure the accuracy of the floor plan contained here, measurements of doors, windows, rooms and any other items are approximate and no responsibility is taken for any error, omission, or mis-statement. This plan is for illustrative purposes only and should be used as such by any prospective purchaser. The services, systems and appliances shown have not been tested and no guarantee as to their operability or efficiency can be given Made with Metropix ©2019