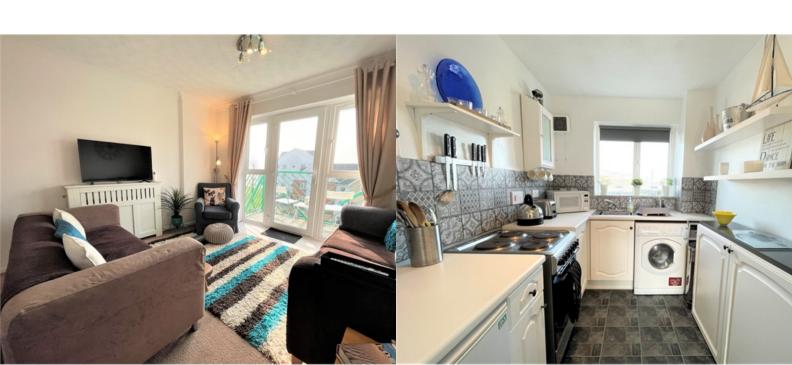

## PROPERTY DESCRIPTION

Bay are delighted to offer for rent, this beautifully presented, one bedroom apartment situated on the third (top) floor. The property briefly comprises an entrance hall leading to a living room with a sit-out balcony and South-facing views over the courtyard and partial sea views towards the observatory. The double bedroom benefits from a Juliet balcony with views towards the Marina basin, new Copr Bay Arena, surrounding cityscape and hillside. Bathroom with shower. Electric heating. Allocated underground parking. Viewing is highly recommended. Immersive virtual tour available!