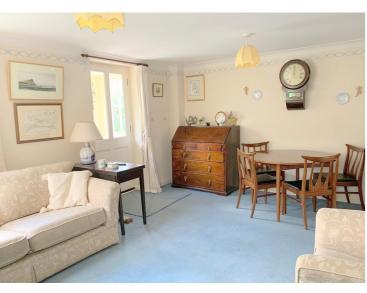

The garage is set back to one side. Front door into hall. Ground floor WC. Fitted kitchen with hob and oven, space for dishwasher, washing machine, fridge and freezer. Adjacent is currently a disabled shower room but this could be easily returned to reception use. Double aspect Lounge Diner across the back with feature fireplace with wood burner style gas fire. Door to rear lobby and exit to garden.

Upstairs are three bedrooms with the Master bedroom at the front with a small corner shower. Two

further double bedrooms. Family bathroom with bath ,WC and basin. Attic storage only.

Outside: Enclosed rear garden 22 ft x 50 ft (approx,) with side gate to parking and garage. Mature garden with many feature shrubs and central path. Patios outside lounge and at the end by a detached UPVC and brick Summerhouse 11 ft wide & deep. Single semi detached timber garage accessed between this and neighbours frontage with parking outside. Gas central heating & double glazing.