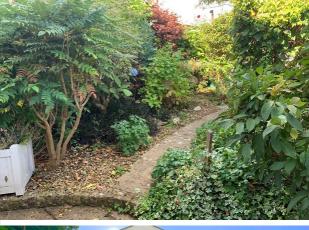

Upstairs are three bedrooms with the Master bedroom at the front with a small corner shower. Two

further double bedrooms. Family bathroom with bath ,WC and basin. Attic storage only.

Outside: Enclosed rear garden 22 ft x 50 ft (approx,) with side gate to parking and garage. Mature garden with many feature shrubs and central path. Patios outside lounge and at the end by a detached UPVC and brick Summerhouse 11 ft wide & deep. Single semi detached timber garage accessed between this and neighbours frontage with parking outside. Gas central heating & double glazing.