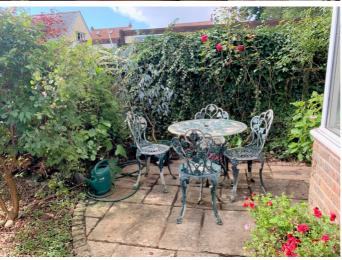

Upstairs are three bedrooms with the Master bedroom at the front with a small corner shower. Two

further double bedrooms. Family bathroom with bath ,WC and basin. Attic storage only.

Outside: Enclosed rear garden 22 ft x 50 ft (approx,) with side gate to parking and garage. Mature garden with many feature shrubs and central path. Patios outside lounge and at the end by a detached UPVC and brick Summerhouse 11 ft wide & deep. Single semi detached timber garage accessed between this and neighbours frontage with parking outside. Gas central heating & double glazing.