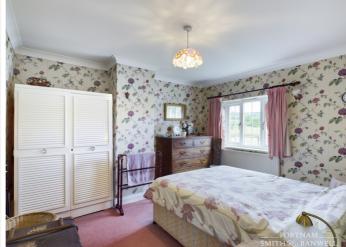

Upstairs are three bedrooms with the Master bedroom at the front with a small corner shower. Two

further double bedrooms. Family bathroom with bath ,WC and basin. Attic storage only.

Outside: Enclosed rear garden 22 ft x 50 ft (approx,) with side gate to parking and garage. Mature garden with many feature shrubs and central path. Patios outside lounge and at the end by a detached UPVC and brick Summerhouse 11 ft wide & deep. Single semi detached timber garage accessed between this and neighbours frontage with parking outside. Gas central heating & double glazing.