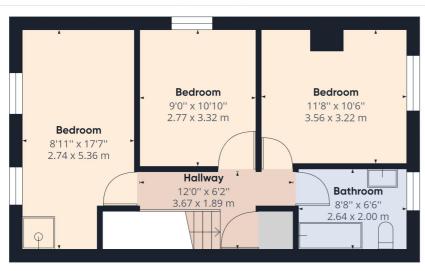

Upstairs are three bedrooms with the Master bedroom at the front with a small corner shower. Two

further double bedrooms. Family bathroom with bath ,WC and basin. Attic storage only.

Outside: Enclosed rear garden 22 ft x 50 ft (approx,) with side gate to parking and garage. Mature garden with many feature shrubs and central path. Patios outside lounge and at the end by a detached UPVC and brick Summerhouse 11 ft wide & deep. Single semi detached timber garage accessed between this and neighbours frontage with parking outside. Gas central heating & double glazing.

No forward chain. DFH0975 DC E EPC tba

the location...

Ground Floor Building 1

1st Floor Building 1

Approximate total area<sup>(1)</sup>

998.91 ft<sup>2</sup> 92.80 m<sup>2</sup>

(1) Excluding balconies and terraces