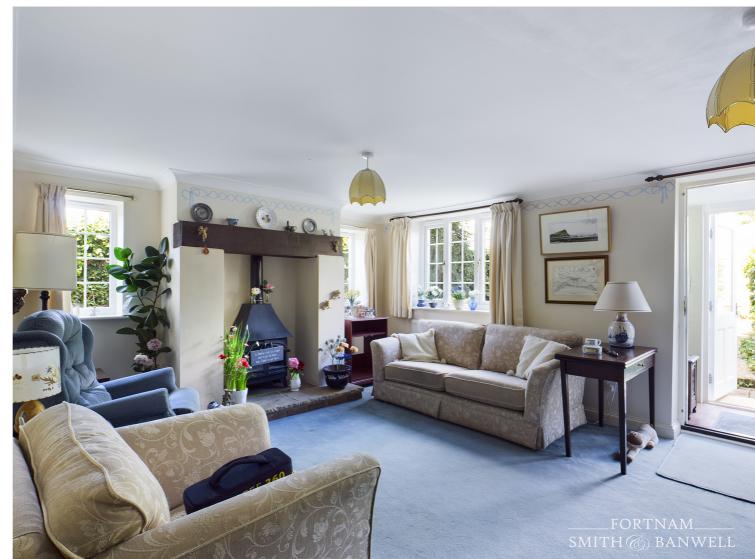

The garage is set back to one side. Front door into hall. Ground floor WC. Fitted kitchen with hob and oven, space for dishwasher, washing machine, fridge and freezer. Adjacent is currently a disabled shower room but this could be easily returned to reception use. Double aspect Lounge Diner across the back with feature fireplace with wood burner style gas fire. Door to rear lobby and exit to garden.