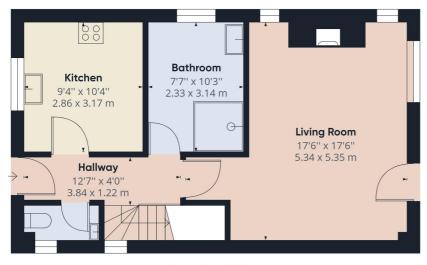

Ground floor WC

Lounge/Diner

Bathroom

Rear Garden

The garage is set back to one side. Front door into hall. Ground floor WC. Fitted kitchen with hob and oven, space for dishwasher, washing machine, fridge and freezer. Adjacent is currently a disabled shower room but this could be easily returned to reception use. Double aspect Lounge Diner across the back with feature fireplace with wood burner style gas fire. Door to rear lobby and exit to garden.

No forward chain. DFH0975 DC E EPC tba

the location...

Ground Floor Building 1

1st Floor Building 1

Approximate total area<sup>(1)</sup>

998.91 ft<sup>2</sup> 92.80 m<sup>2</sup>

(1) Excluding balconies and terraces