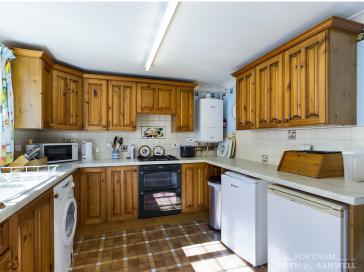

The garage is set back to one side. Front door into hall. Ground floor WC. Fitted kitchen with hob and oven, space for dishwasher, washing machine, fridge and freezer. Adjacent is currently a disabled shower room but this could be easily returned to reception use. Double aspect Lounge Diner across the back with feature fireplace with wood burner style gas fire. Door to rear lobby and exit to garden.