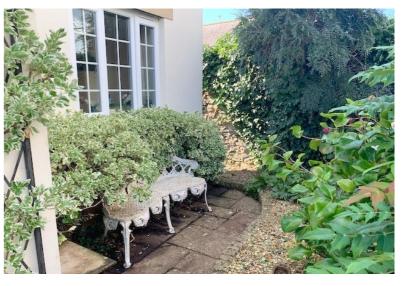

Upstairs are three bedrooms with the Master bedroom at the front with a small corner shower. Two

further double bedrooms. Family bathroom with bath ,WC and basin. Attic storage only.

Outside: Enclosed rear garden 22 ft x 50 ft (approx,) with side gate to parking and garage. Mature garden with many feature shrubs and central path. Patios outside lounge and at the end by a detached UPVC and brick Summerhouse 11 ft wide & deep. Single semi detached timber garage accessed between this and neighbours frontage with parking outside. Gas central heating & double glazing.