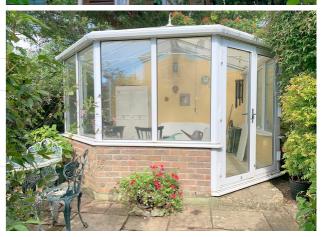

Upstairs are three bedrooms with the Master bedroom at the front with a small corner shower. Two

further double bedrooms. Family bathroom with bath ,WC and basin. Attic storage only.

Outside: Enclosed rear garden 22 ft x 50 ft (approx,) with side gate to parking and garage. Mature garden with many feature shrubs and central path. Patios outside lounge and at the end by a detached UPVC and brick Summerhouse 11 ft wide & deep. Single semi detached timber garage accessed between this and neighbours frontage with parking outside. Gas central heating & double glazing.