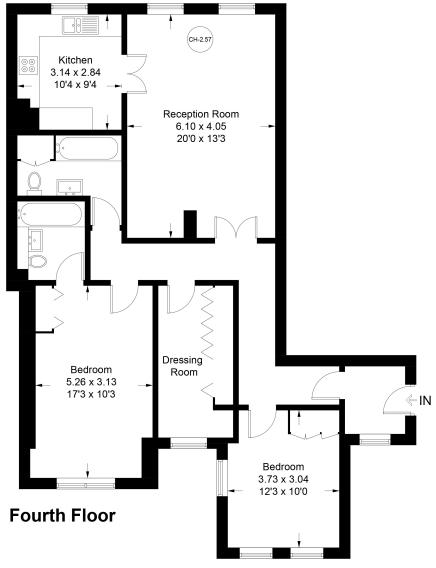

## **York Place Mansions**

Approximate Gross Internal Area = 99.3 sq m / 1069 sq ft

This plan is for layout guidance only. Not drawn to scale unless stated. Windows and door openings are approximate. Whilst every care is taken in the preparation of this plan, please check all dimensions, shapes and compass bearings before making any decisions reliant upon them. (ID1141798)