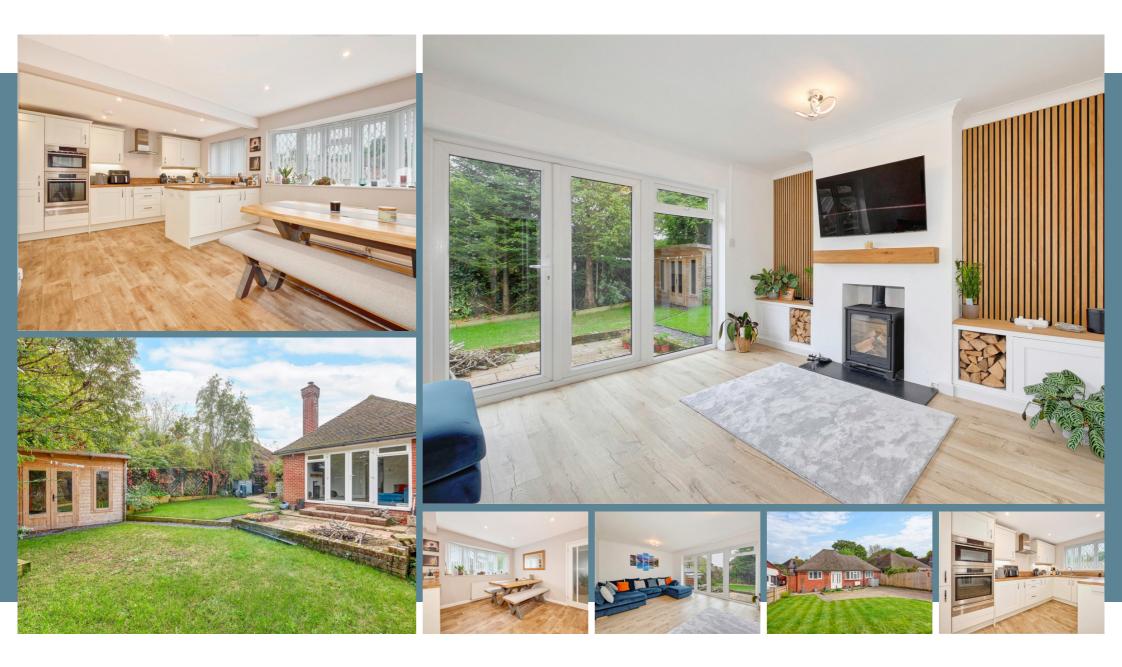

WATCH THE FILM AND 3D TOUR and view EXPERT PHOTOGRAPHY at craneandco.co.uk (ALL PROVIDED FREE FOR ALL OUR SELLERS)

Prepare to be impressed the moment you step inside this stunning bungalow, where contemporary elegance meets comfort. The open L-shaped kitchen/dining area boasts sleek modern finishes and French doors that seamlessly open to the garden – perfect for indoor-outdoor living. The inviting living room also leads to the private, mature garden, offering a peaceful retreat ideal for curling up with a book. Both double bedrooms are generously sized and complemented by a beautifully designed bathroom. Additionally, there's ample potential to create an ensuite, just as many neighboring homes have done. The spacious driveway provides plenty of room for family vehicles, ensuring convenience for all. This exceptional home is an absolute must-see – don't miss out on the opportunity to own a property that truly stands out!

Main Features

- Detached Bungalow
- 2 Double Bedrooms
- Modern Accommodation
- Luxury Bath/Shower Room
- Hawthylands Location
- Completely Refurbished
- Ample Driveway Parking