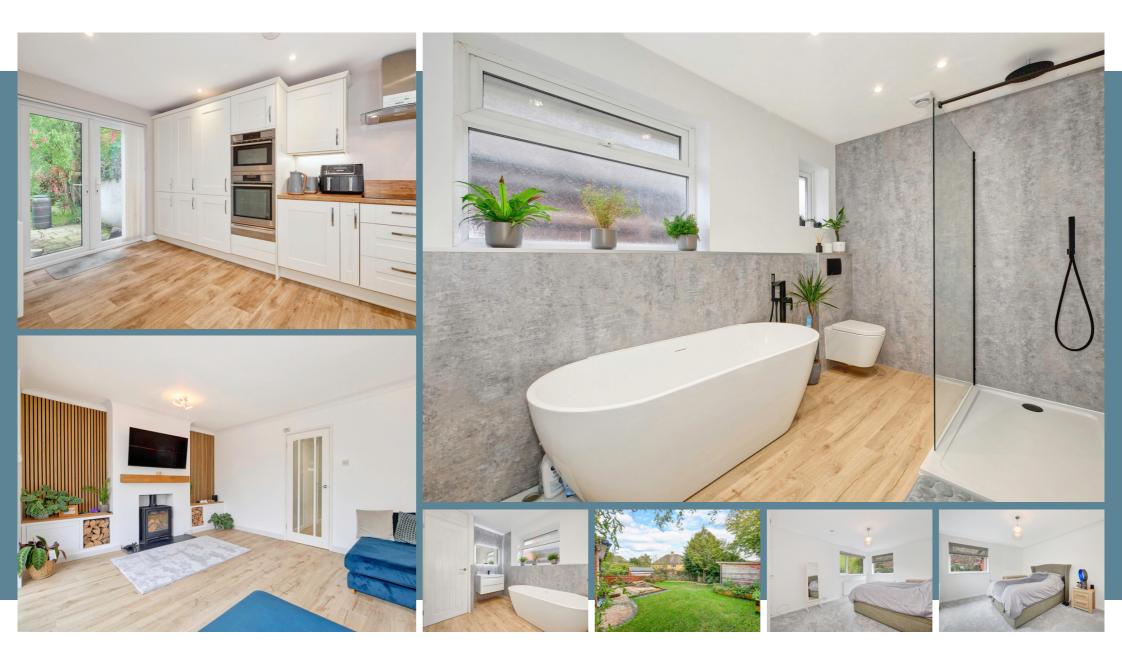

WATCH THE FILM AND 3D TOUR and view EXPERT PHOTOGRAPHY at craneandco.co.uk (ALL PROVIDED FREE FOR ALL OUR SELLERS)

Prepare to be impressed the moment you step inside this stunning bungalow, where contemporary elegance meets comfort. The open L-shaped kitchen/dining area boasts sleek modern finishes and French doors that seamlessly open to the garden – perfect for indoor-outdoor living. The inviting living room also leads to the private, mature garden, offering a peaceful retreat ideal for curling up with a book. Both double bedrooms are generously sized and complemented by a beautifully designed bathroom. Additionally, there's ample potential to create an ensuite, just as many neighboring homes have done. The spacious driveway provides plenty of room for family vehicles, ensuring convenience for all. This exceptional home is an absolute must-see – don't miss out on the opportunity to own a property that truly stands out!

Main Features

- Detached Bungalow
- 2 Double Bedrooms
- Modern Accommodation
- Luxury Bath/Shower Room
- Hawthylands Location
- Completely Refurbished
- Ample Driveway Parking