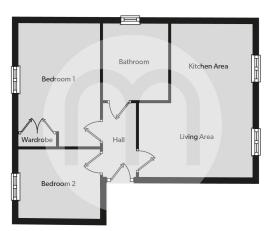

### Floorplans

### **Entrance Hall**

### Lounge/Kitchen/Diner

17' 3" x 12' 1" (5.26m x 3.68m)

### **Bedroom One**

12' 2" x 8' 8" (3.71m x 2.64m)

### **Bedroom Two**

9' 5" x 8' 3" (2.87m x 2.51m)

## Family Bathroom