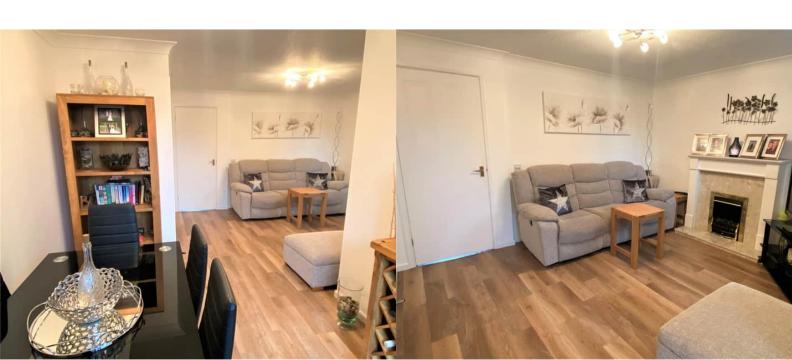

In brief the ground floor of the property comprises entrance hall, WC, kitchen with white goods, lounge/dining room with double doors to the private, rear garden. Upstairs there are three bedrooms and a modern bathroom complete with a shower over the bath. The property has allocated parking and a garage.