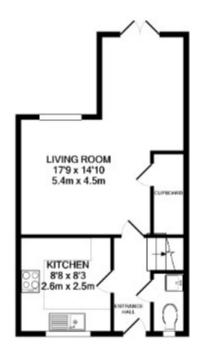

In brief the ground floor of the property comprises entrance hall, WC, kitchen with white goods, lounge/dining room with double doors to the private, rear garden. Upstairs there are three bedrooms and a modern bathroom complete with a shower over the bath. The property has allocated parking and a garage.

Council Tax Band C, EPC Rating C

Please contact Newton King to arrange an accompanied viewing between 9am and 6pm  $\,$ 

GROUND FLOOR APPROX. FLOOR AREA 339 SQ.FT. (31.5 SQ.M.)

1ST FLOOR APPROX. FLOOR AREA 339 SQ.FT. (31.5 SQ.M.)

(31.5 SQ.M.)

TOTAL APPROX. FLOOR AREA 679 SQ.FT. (63.0 SQ.M.)

Whilst every attempt has been made to ensure the accuracy of the floor plan contained here, measurements of doors, windows, rooms and any other items are approximate and no responsibility is taken for any error, omission, or mis-statement. This plan is for flustrative purposes only and should be used as such by any prospective purchaser. The services, systems and appliances shown have not been tested and no guarantee as to their operability or efficiency can be given