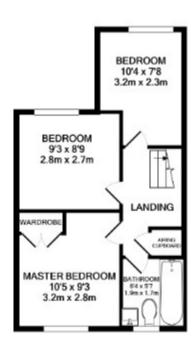

In brief the ground floor of the property comprises entrance hall, WC, kitchen with white goods, lounge/dining room with double doors to the private, rear garden. Upstairs there are three bedrooms and a modern bathroom complete with a shower over the bath. The property has allocated parking and a garage.

Council Tax Band C, EPC Rating C

Please contact Newton King to arrange an accompanied viewing between 9am and 6pm  $\,$ 

GROUND FLOOR APPROX. FLOOR AREA 339 SQ.FT. (31.5 SQ.M.)

1ST FLOOR APPROX. FLOOR AREA 339 SQ.FT. (31.5 SQ.M.)

(31.5 SQ.M.)

TOTAL APPROX. FLOOR AREA 679 SQ.FT. (63.0 SQ.M.)

Whilst every attempt has been made to ensure the accuracy of the floor plan contained here, measurements of doors, windows, rooms and any other items are approximate and no responsibility is taken for any error, omission, or mis-statement. This plan is for flustrative purposes only and should be used as such by any prospective purchaser. The services, systems and appliances shown have not been tested and no guarantee as to their operability or efficiency can be given