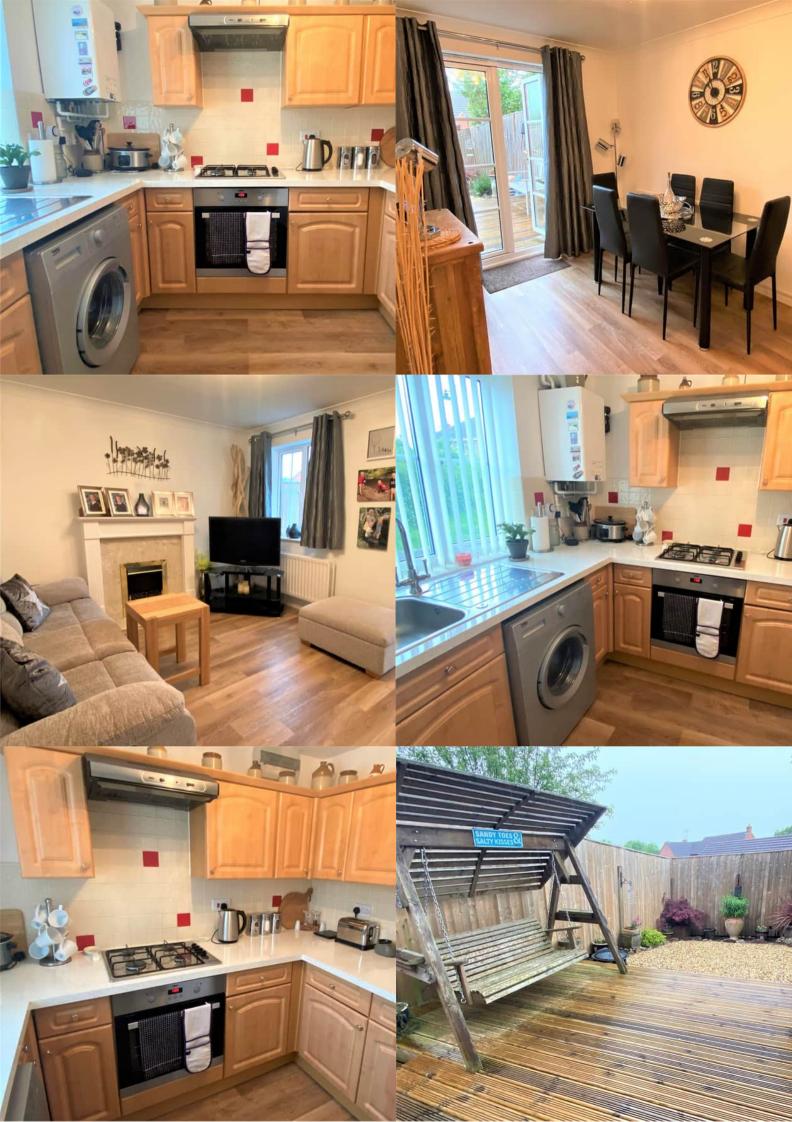

In brief the ground floor of the property comprises entrance hall, WC, kitchen with white goods, lounge/dining room with double doors to the private, rear garden. Upstairs there are three bedrooms and a modern bathroom complete with a shower over the bath. The property has allocated parking and a garage.