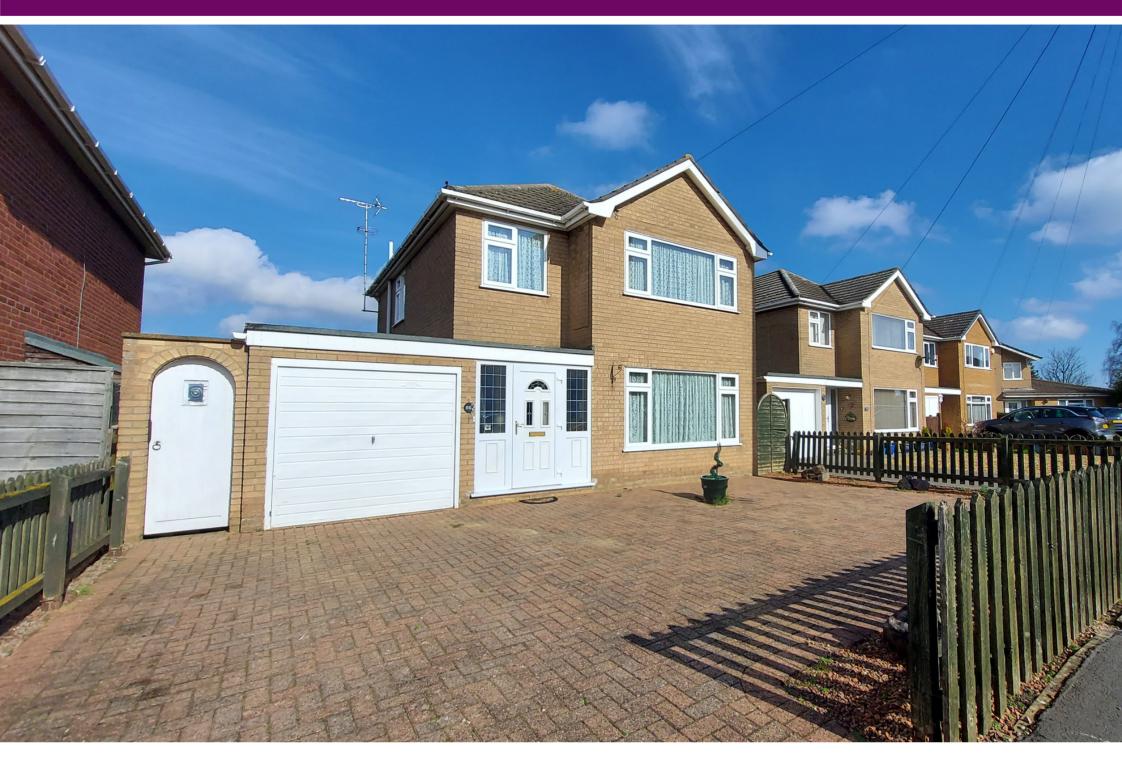

## £290,000

\*\*\*SOUGHT AFTER LOCATION \*\*\* We are delighted to bring to the market this very desirable style of family home in the popular location of Stephenson Way, Bourne. This Allison home has been built backing on to fields and is just perfect for an extension (STP). The property would need updating, but don't let that stop you looking. These properties backing onto the fields do not come to the market often. There are three bedrooms, family bathroom, kitchen, breakfast room, lounge, dining area and a cloakroom. The property is being sold with no onward chain and is ready to view. To the front there is plenty of off road parking leading to a garage, gated access to the rear garden and field views. To fully appreciate this property viewings are highly recommended. EPC rating D/Council Tax Band C