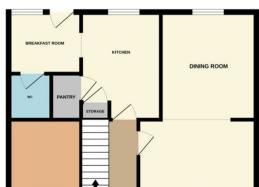

## £290,000

\*\*\*SOUGHT AFTER LOCATION \*\*\* We are delighted to bring to the market this very desirable style of family home in the popular location of Stephenson Way, Bourne. This Allison home has been built backing on to fields and is just perfect for an extension (STP). The property would need updating, but don't let that stop you looking. These properties backing onto the fields do not come to the market often. There are three bedrooms, family bathroom, kitchen, breakfast room, lounge, dining area and a cloakroom. The property is being sold with no onward chain and is ready to view. To the front there is plenty of off road parking leading to a garage, gated access to the rear garden and field views. To fully appreciate this property viewings are highly recommended. EPC rating D/Council Tax Band C