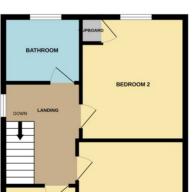

## £290,000

\*\*\*SOUGHT AFTER LOCATION \*\*\* We are delighted to bring to the market this very desirable style of family home in the popular location of Stephenson Way, Bourne. This Allison home has been built backing on to fields and is just perfect for an extension (STP). The property would need updating, but don't let that stop you looking. These properties backing onto the fields do not come to the market often. There are three bedrooms, family bathroom, kitchen, breakfast room, lounge, dining area and a cloakroom. The property is being sold with no onward chain and is ready to view. To the front there is plenty of off road parking leading to a garage, gated access to the rear garden and field views. To fully appreciate this property viewings are highly recommended. EPC rating D/Council Tax Band C