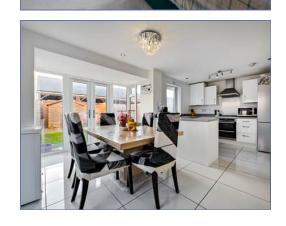

As you enter, you're greeted by a bright and airy hallway that leads to a contemporary kitchen diner. This inviting space features ample storage and French doors that open directly to the garden, creating a seamless flow between indoor and outdoor living. A dedicated utility area enhances convenience, keeping the home clutter-free.