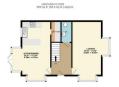

As you enter, you're greeted by a bright and airy hallway that leads to a contemporary kitchen diner. This inviting space features ample storage and French doors that open directly to the garden, creating a seamless flow between indoor and outdoor living. A dedicated utility area enhances convenience, keeping the home clutter-free.

The spacious lounge is bathed in natural light, providing a perfect retreat for relaxation, even on the gloomiest days. The ground floor also includes a convenient downstairs cloakroom.

On the first floor, you'll discover a luxurious master suite, complete with a separate dressing area and an en-suite bathroom. This level also hosts a well-sized third bedroom with built-in wardrobes.