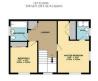

The spacious lounge is bathed in natural light, providing a perfect retreat for relaxation, even on the gloomiest days. The ground floor also includes a convenient downstairs cloakroom.

On the first floor, you'll discover a luxurious master suite, complete with a separate dressing area and an en-suite bathroom. This level also hosts a well-sized third bedroom with built-in wardrobes.

The top floor offers two additional bedrooms—bedroom two and bedroom four—each thoughtfully designed to maximize space and comfort. The generous landing area provides a perfect spot for a home office setup.