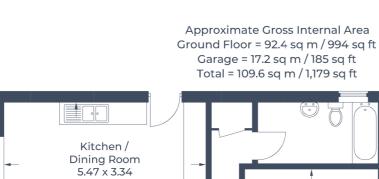

Positioned on a desirable corner plot in a village location is this detached three bedroom bungalow with potential to extend STPP.

This spacious and bright property comprises of entrance hall, large living room with patio doors, double aspect kitchen/dining room with doors to the Southerly facing rear garden, primary bedroom with en-suite shower room, two further bedrooms and family bathroom. There is a large garage space which is accessible from the front and rear gardens.

Illustration for identification purposes only, measurements are approximate, not to scale.

© CJ Property Marketing Produced for Country Properties - Hitchin

All measurements are approximate and quoted in metric with imperial equivalents and for general guidance only and whilst every attempt has been made to ensure accuracy, they must not be relied on. The fixtures, fittings and appliances referred to have not been tested and therefore no guarantee can be given and that they are in working order. Internal photographs are reproduced for general information and it must not be inferred that any item shown is included with the property. For a free valuation, contact the numbers listed on the brochure.