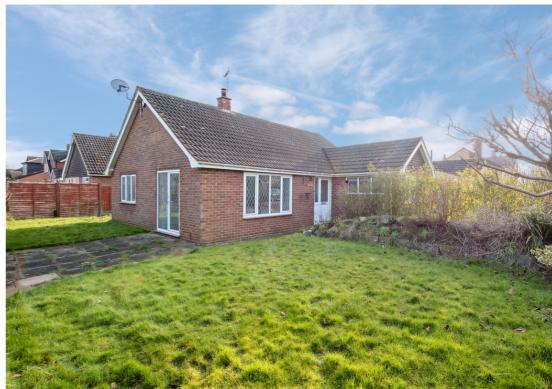

Positioned on a desirable corner plot in a village location is this detached three bedroom bungalow with potential to extend STPP.

This spacious and bright property comprises of entrance hall, large living room with patio doors, double aspect kitchen/dining room with doors to the Southerly facing rear garden, primary bedroom with en-suite shower room, two further bedrooms and family bathroom. There is a large garage space which is accessible from the front and rear gardens.

The property is positioned on a wrap around plot offering sunshine at all points throughout the day. To the front is driveway parking for several vehicles and mainly laid to lawn at the side and rear with patio space.