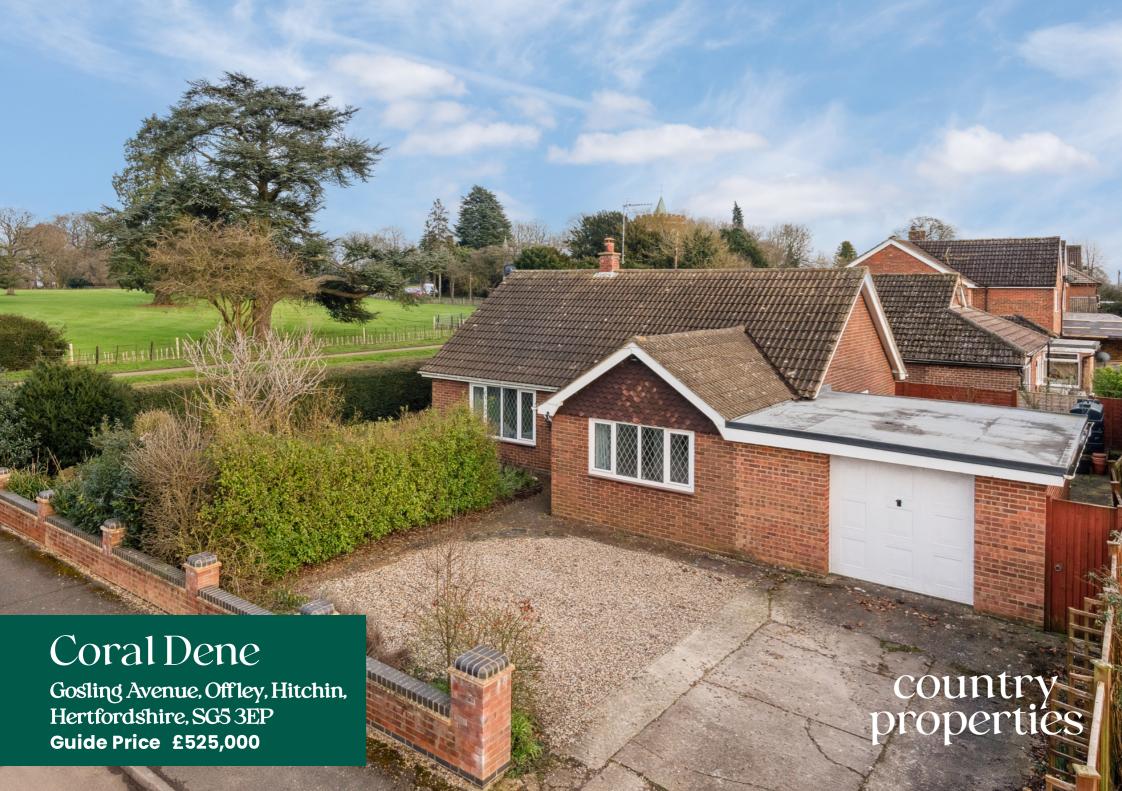

Positioned on a desirable corner plot in a village location is this detached three bedroom bungalow with potential to extend STPP.

This spacious and bright property comprises of entrance hall, large living room with patio doors, double aspect kitchen/dining room with doors to the Southerly facing rear garden, primary bedroom with en-suite shower room, two further bedrooms and family bathroom. There is a large garage space which is accessible from the front and rear gardens.

The property is positioned on a wrap around plot offering sunshine at all points throughout the day. To the front is driveway parking for several vehicles and mainly laid to lawn at the side and rear with patio space.

- Detached bungalow
- Bright and spacious accommodation
- Corner plot
- Potential to extend STPP
- No onward chain
- 3.6 miles, 9 min drive to the historic market town of Hitchin (as per Google Maps)
- 4.7 miles, 11 mins drive to Hitchin train station (as per Google Maps)