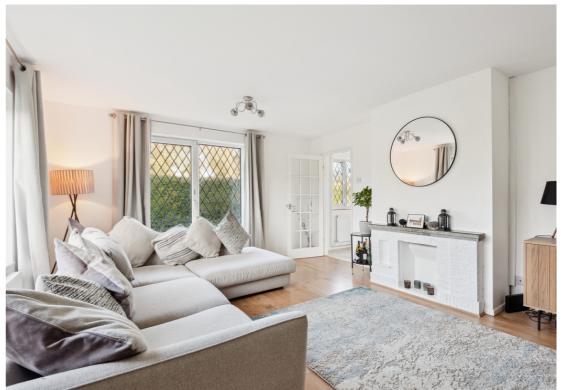

Positioned on a desirable corner plot in a village location is this detached three bedroom bungalow with potential to extend STPP.

This spacious and bright property comprises of entrance hall, large living room with patio doors, double aspect kitchen/dining room with doors to the Southerly facing rear garden, primary bedroom with en-suite shower room, two further bedrooms and family bathroom. There is a large garage space which is accessible from the front and rear gardens.