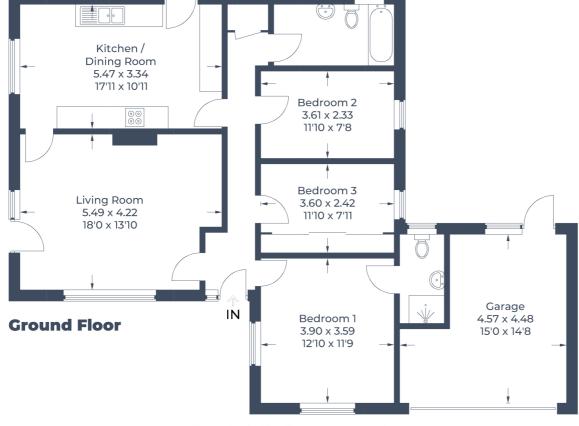

Positioned on a desirable corner plot in a village location is this detached three bedroom bungalow with potential to extend STPP.

This spacious and bright property comprises of entrance hall, large living room with patio doors, double aspect kitchen/dining room with doors to the Southerly facing rear garden, primary bedroom with en-suite shower room, two further bedrooms and family bathroom. There is a large garage space which is accessible from the front and rear gardens.

Illustration for identification purposes only, measurements are approximate, not to scale.

© CJ Property Marketing Produced for Country Properties - Hitchin

All measurements are approximate and quoted in metric with imperial equivalents and for general guidance only and whilst every attempt has been made to ensure accuracy, they must not be relied on. The fixtures, fittings and appliances referred to have not been tested and therefore no guarantee can be given and that they are in working order. Internal photographs are reproduced for general information and it must not be inferred that any item shown is included with the property. For a free valuation, contact the numbers listed on the brochure.