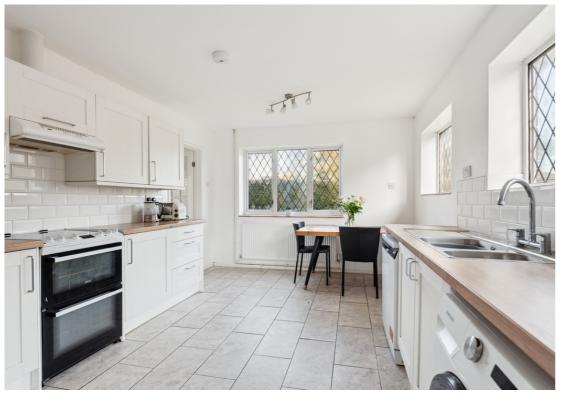

Positioned on a desirable corner plot in a village location is this detached three bedroom bungalow with potential to extend STPP.

This spacious and bright property comprises of entrance hall, large living room with patio doors, double aspect kitchen/dining room with doors to the Southerly facing rear garden, primary bedroom with en-suite shower room, two further bedrooms and family bathroom. There is a large garage space which is accessible from the front and rear gardens.