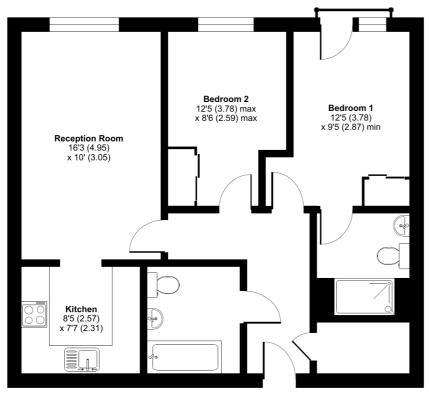

## Lincoln Plaza, London, E14

Approximate Area = 681 sq ft / 63.2 sq m

For identification only - Not to scale

TWENTY- SECOND FLOOR

Floor plan produced in accordance with RICS Property Measurement Standards incorporating International Property Measurement Standards (IPMS2 Residential). © n/checom 2023. Produced for Cow & Co Properties Ltd. REF: 1023330