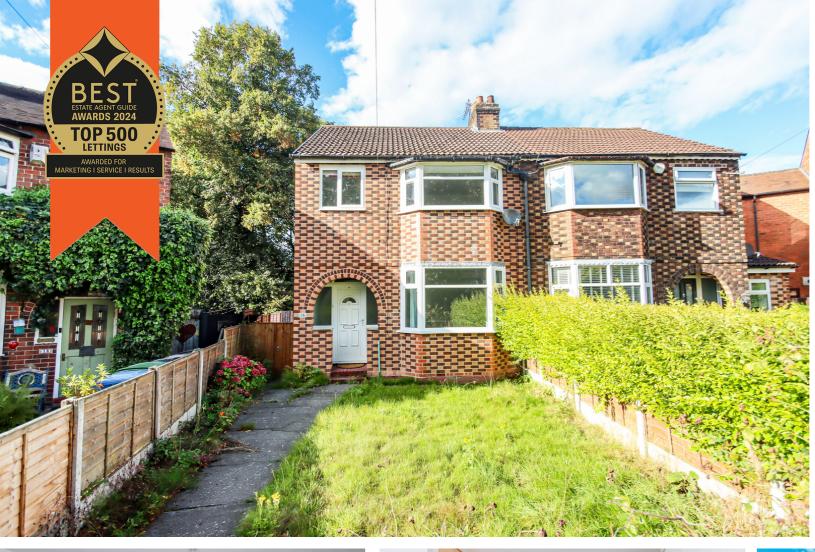

## PROPERTY DETAILS

\*\*AVAILABLE NOW\*\* – VitalSpace Estate Agents are privileged to offer for rental this well presented THREE BEDROOM semi detached property situated on the always popular Ambleside Road in Flixton. Located within close proximity to schools, amenities and transport links this property would ideally suit a growing family. The well proportioned accommodation comprises; a warm and welcoming entrance hallway, a bay fronted living room, a well proportioned dining room and a modern fitted kitchen. To the first floor a spacious landing area provides entry into three good sized bedrooms and a contemporary three piece family bathroom. Externally the property offers well established enclosed gardens to the front and rear. To the rear, a pleasant enclosed low maintenance rear garden can be found ideal for a table and chairs during those summer months. Available now on an unfurnished basis. An internal viewing of this attractive family home comes highly recommended. Available now on an unfurnished basis. Contact VitalSpace Estate Agents for further information.