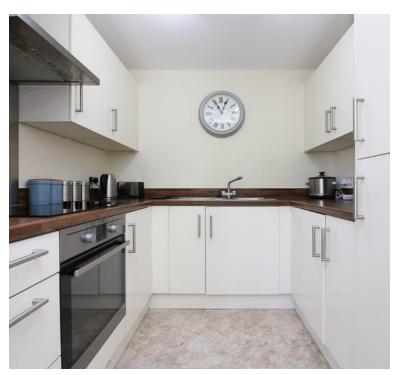

#### Kitchen

Fitted with a matching range of modern base and eye level units with drawers and worktop space over, stainless steel sink unit with mixer tap, integrated dishwasher, built-in for fridge/freezer, fitted electric fan assisted oven, built-in four ring induccion hob with extractor hood over.