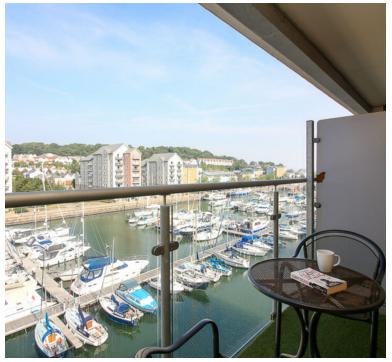

#### Living/Dining Room

Open Plan living space, radiator, french double doors leading to balcony, tv and telephone points, doors leading into separate kitchen area.

#### **Bedroom One**

Secure uPVC french door leading to balcony, tv point, radiator.