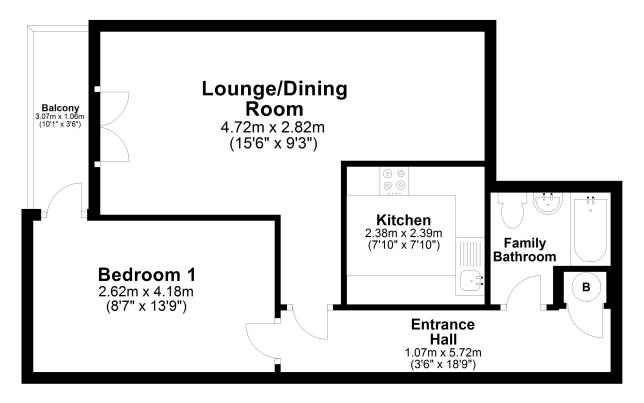

The marina apartment comprises entrance hall, open-plan living/dining room, separate kitchen, master bedroom and a family bathroom. The property also benefits from an allocated parking space.

There is not a better location to live in order to enjoy Portishead life to it's fullest. The area surrounding the development has undergone a dramatic transformation in recent years. Portishead's landmarks include The Lake Grounds, home to the open air swimming pool, Portishead's traditional Victorian High Street and the various bars and restaurants located around the Marina. Portishead is also one of the most popular commutes for Bristol work, including quick access to the Portbury Hundred & M5, along with many popular Bus Routes into Bristol City Centre.

#### **Entrance Hall**

Secure front door opening to the entrance hall, radiator, entry phone system, doors opening to all accommodation the property has to offer.

#### Living/Dining Room

Open Plan living space, radiator, french double doors leading to balcony, tv and telephone points, doors leading into separate kitchen area.

#### Kitchen

Fitted with a matching range of modern base and eye level units with drawers and worktop space over, stainless steel sink unit with mixer tap, integrated dishwasher, built-in for fridge/freezer, fitted electric fan assisted oven, built-in four ring induccion hob with extractor hood over.

#### **Bedroom One**

Secure uPVC french door leading to balcony, tv point, radiator.

#### Family Bathroom

Fitted with three piece modern suite comprising; low-level WC, deep panelled bath with electric independent shower attachment over, pedestal wash hand basin, tiling to splash prone areas.