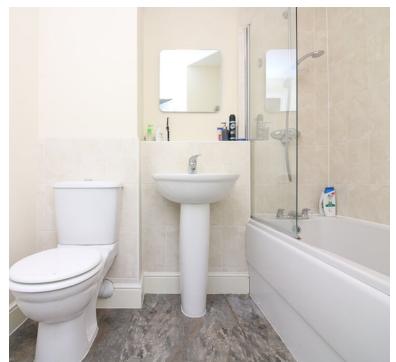

#### Family Bathroom

Fitted with three piece modern suite comprising; low-level WC, deep panelled bath with electric independent shower attachment over, pedestal wash hand basin, tiling to splash prone areas.