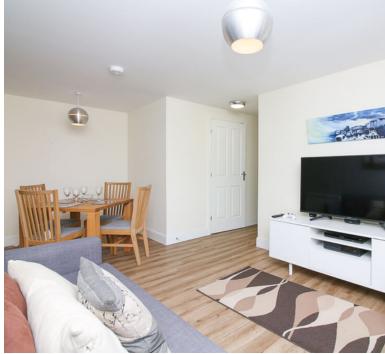

#### Living/Dining Room

Open Plan living space, radiator, french double doors leading to balcony, tv and telephone points, doors leading into separate kitchen area.