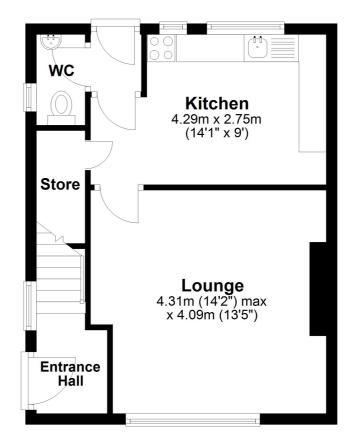

#### Lounge

14' 2" x 13' 5" (4.32m x 4.09m)

#### Kitchen

14' 1" x 9' 0" (4.29m x 2.74m) W.C.

#### Ground Floor Approx. 43.1 sq. metres (463.6 sq. feet)