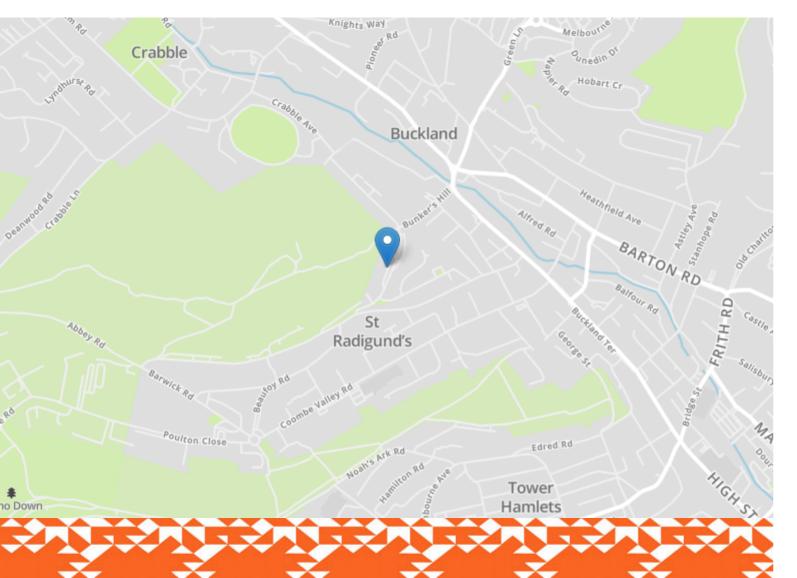

### Area Information

Bunkers Hill Road is situated in an elevated position in the historic seaside town of Dover. The immediate area offers access to local schools as well as Dover's Buckland Hospital. The neighbouring area of Crabble is not far away with its sports complex ideal for all your sports fans. The town itself has superb grammar schools, high street, St James's shopping complex, seafront and high speed rail link into St Pancras, London.