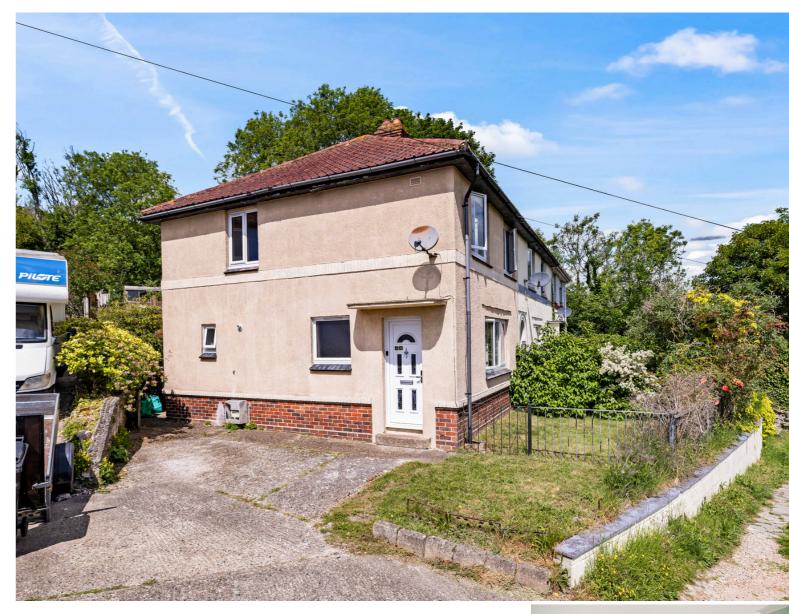

# Dover CT17 0JJ £210,000

Draft Details...FOR SALE THROUGH BURNAP + ABEL...Fantastic Three-Bedroom Semi Detached House | Chain-Free with Off-Road Parking | Downstairs Toilet | Gas Central Heating | New Windows & Doors (2022) | Private Garden | This fantastic three-bedroom semi detached house is offered chain-free and is perfect for first-time buyers, families or investors looking for a well-maintained and conveniently located home. The property features off-road parking, a private garden and benefits from new windows and doors installed in 2022. Inside, the home offers comfortable living with a downstairs toilet for added convenience and gas central heating throughout. Set in a popular residential area with good access to local amenities, schools, and transport links, this is a great opportunity to secure a modernised and practical home with no onward chain. For your chance to view call Burnap + Abel on 01304 279107.