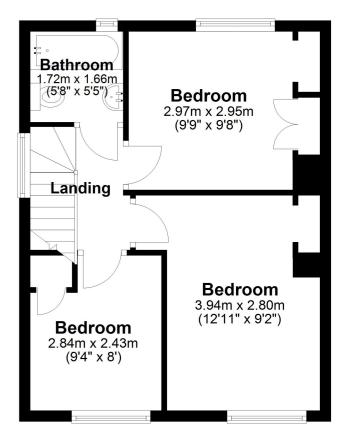

## Bedroom One

12' 11" x 9' 2" (3.94m x 2.79m)

#### Bedroom Two

9' 9" x 9' 8" (2.97m x 2.95m)

# Bedroom Three

9' 4" x 8' 0" (2.84m x 2.44m)

### Bathroom

5' 8" x 5' 5" (1.73m x 1.65m)

# **First Floor**

Approx. 42.9 sq. metres (461.4 sq. feet)