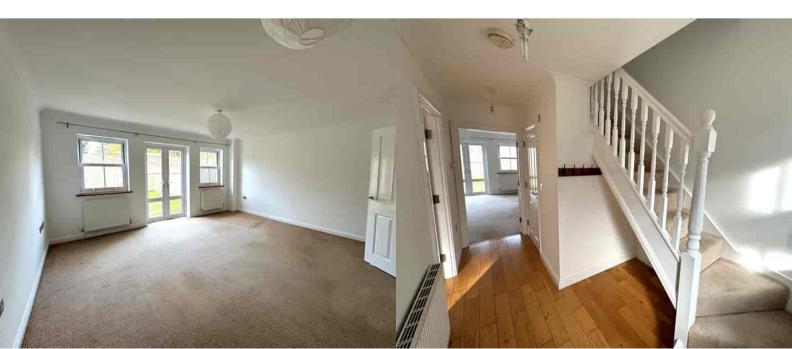

# Ground floor

**Entrance Hall** Stairs to first floor landing, doors to:

### Lounge

Rear aspect double glazed window and doors, radiator

**Cloakroom** Low level w.c, wash hand basin