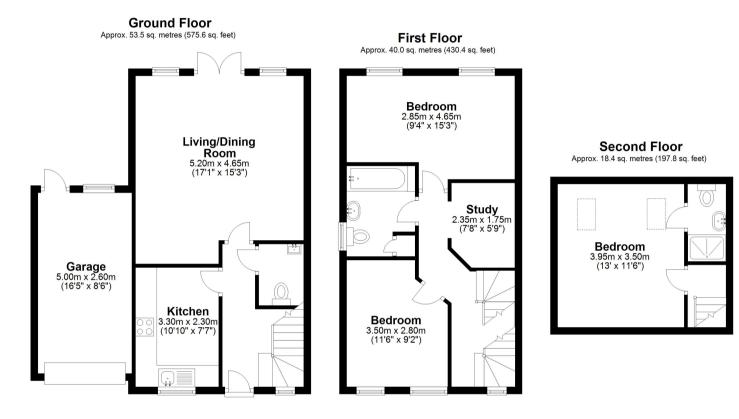

# FLOORPLAN

Total area: approx. 111.8 sq. metres (1203.7 sq. feet)

Guildford Office 12c, Worplesdon Road, Guildford, GU2 9RW 01483 576300 info@hippsestateagents.co.uk