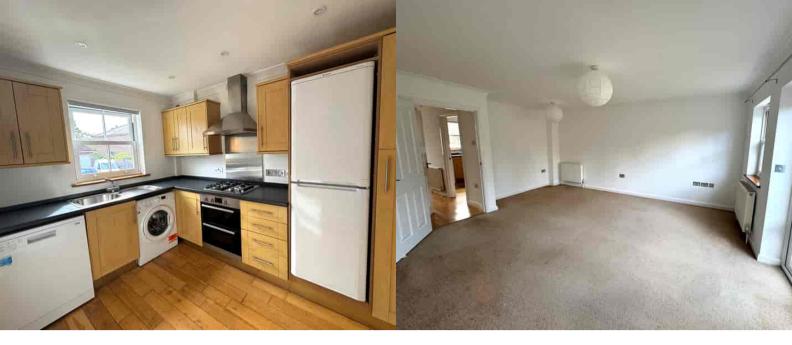

### Kitchen

Front aspect double glazed window, range of units, space for appliances, wall mounted boiler

### Lounge

Rear aspect double glazed window and doors, radiator

**Cloakroom** Low level w.c, wash hand basin