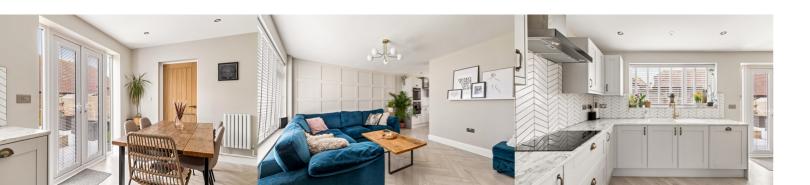

## Lounge

13'8" x 11'3" (4.17m x 3.43m)

# Kitchen/Dining Room

18' 3" x 8' 9" (5.56m x 2.67m)