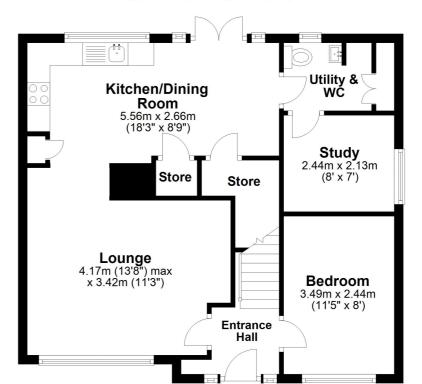

### **Entrance Hall**

## Lounge

13'8" x 11'3" (4.17m x 3.43m)

# Kitchen/Dining Room

18' 3" x 8' 9" (5.56m x 2.67m)

# Utility/W.C

# Home Office/Study

8'0" x 7'0" (2.44m x 2.13m)

### **Bedroom Four**

11'5" x 8'0" (3.48m x 2.44m)

#### **Ground Floor**

Approx. 57.9 sq. metres (622.9 sq. feet)

### First Floor

Approx. 36.4 sq. metres (391.8 sq. feet)

Whilst every attempt has been made to ensure the accuracy of the floor plan contained here, measurements of doors, windows, rooms and any other items are approximate and no responsibility is taken for any error, omission or mis-statement. This plan is for illustrative purposes only and should be used as such by any prospective purchaser.