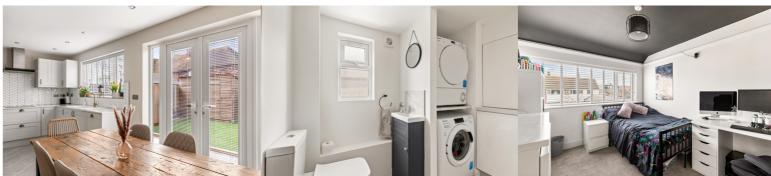

# Kitchen/Dining Room

18' 3" x 8' 9" (5.56m x 2.67m)

# Utility/W.C

### **Bedroom Four**

11'5" x 8'0" (3.48m x 2.44m)