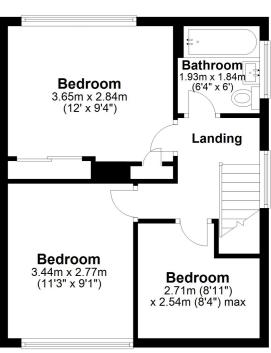

# **First Floor Landing**

#### **Bedroom One**

12' 0" x 9' 4" (3.66m x 2.84m)

### **Bedroom Two**

11' 3" x 9' 1" (3.43m x 2.77m)

## **Bedroom Three**

8' 11" x 8' 4" (2.72m x 2.54m)

# **Family Bathroom**

6' 4" x 6' 0" (1.93m x 1.83m)

#### **Ground Floor**

Approx. 57.9 sq. metres (622.9 sq. feet)

### First Floor

Approx. 36.4 sq. metres (391.8 sq. feet)

Whilst every attempt has been made to ensure the accuracy of the floor plan contained here, measurements of doors, windows, rooms and any other items are approximate and no responsibility is taken for any error, omission or mis-statement. This plan is for illustrative purposes only and should be used as such by any prospective purchaser.