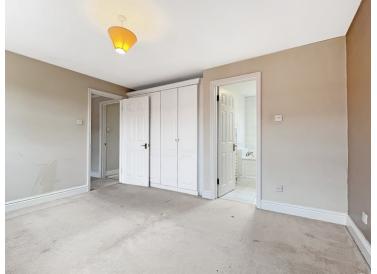

### Living Room

19' 1" x 13' 0" (5.82m x 3.96m)

First Floor

**Bedroom One** 

14' 6" MAX x 11' 7" (4.42m x 3.53m)

#### En Suite One

Bedroom Two

13' 1" x 10' 7" (3.99m x 3.23m)