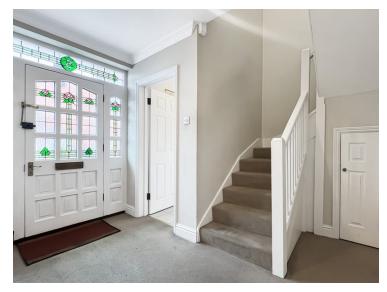

#### **Entrance Hall**

Cloakroom/WC

Kitchen/Diner

14' 5" x 11' 7" (4.39m x 3.53m)