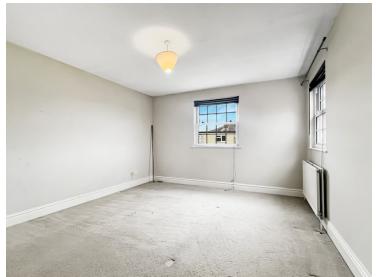

### Living Room

19' 1" x 13' 0" (5.82m x 3.96m)

First Floor

**Bedroom One** 

14' 6" MAX x 11' 7" (4.42m x 3.53m)