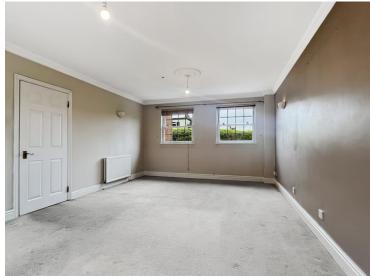

### Living Room

19' 1" x 13' 0" (5.82m x 3.96m)

First Floor

**Bedroom One** 

14' 6" MAX x 11' 7" (4.42m x 3.53m)