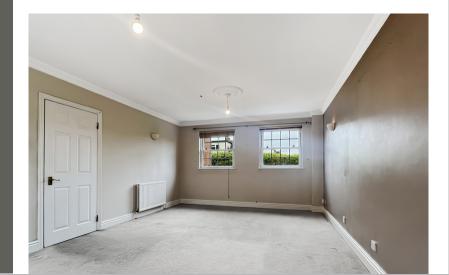

### Living Room

19' 1" x 13' 0" (5.82m x 3.96m)

First Floor

**Bedroom One** 

14' 6" MAX x 11' 7" (4.42m x 3.53m)

#### En Suite One

Bedroom Two

13' 1" x 10' 7" (3.99m x 3.23m)