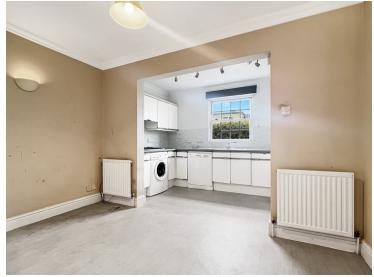

#### **Entrance Hall**

Cloakroom/WC

Kitchen/Diner

14' 5" x 11' 7" (4.39m x 3.53m)