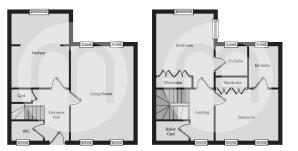

of just 10 properties. New to the market and offered for sale with no onward chain, this superb property offers versatile accommodation arranged over two floors spanning in excess of 1100sqft, representing an ideal purchase for a buyer seeking both a combination of space combined with exquisite architectural design.



### Property Details.

### Ground Floor

#### **Entrance Hall**



Cloakroom/WC

Kitchen/Diner



14' 5" x 11' 7" (4.39m x 3.53m)

### Living Room



19' 1" x 13' 0" (5.82m x 3.96m)

First Floor

**Bedroom One** 



14' 6" MAX x 11' 7" (4.42m x 3.53m)

### Property Details.

#### En Suite One



Bedroom Two



13' 1" x 10' 7" (3.99m x 3.23m)

#### En Suite Two



### Outside

Well Maintained Communal Gardens



Single Garage & Parking

### Property Details.

### Floorplans



Floor

Floor 2

#### Location



We have not carried out a structural survey and the services, appliances and specific fittings have not been tested. All photographs, measurements, floor plans and distances referred to are given as a guide only and should not be relied upon for the purchase of carpets or any other fixtures or fittings. Gardens, roof terraces, balconies and communal gardens as well as tenure and lease details cannot have their accuracy guaranteed for intending purchasers. Lease details, service ground rent (where applicable) are given as a guide only and should be checked and confirmed by your solicitor prior to exchange of contracts.