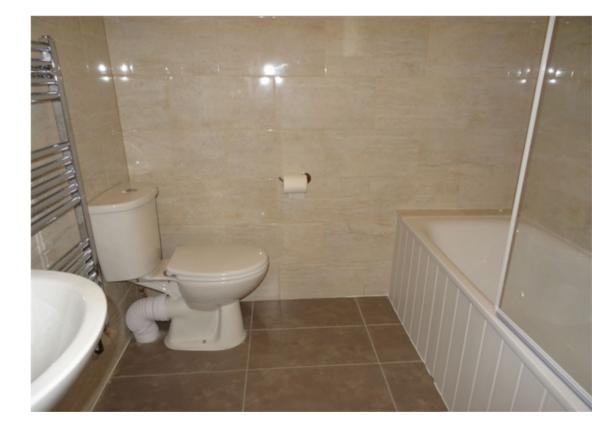

### **BATHROOM**

Modern bathroom with fully tiled walls, bath with shower over and glazed shower screen, WC with push button flush, wash basin, shaver point, extractor fan, heated towel rail, wall mounted cupboard with mirrored door