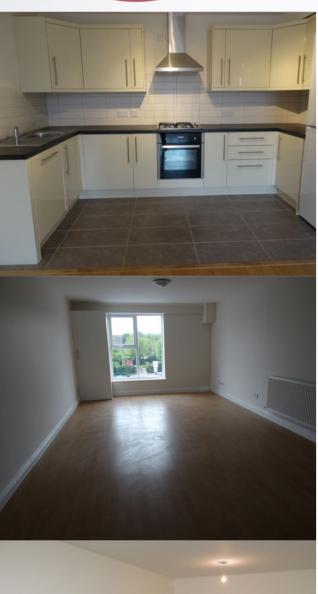

### LIVING ROOM/KITCHEN

8.16m x 3.66m (26' 9" x 12' 0")

Large window with front aspect, laminate flooring, radiator, TV point, cupboard housing gas fired boiler, integrated dishwasher, integrated washing machine, four ring gas hob with oven/grill under and extractor over, fridge/freezer, stainless steel sink with mixer tap and drainer, preparation surface with drawers and cupboards under, range of wall mounted cupboards