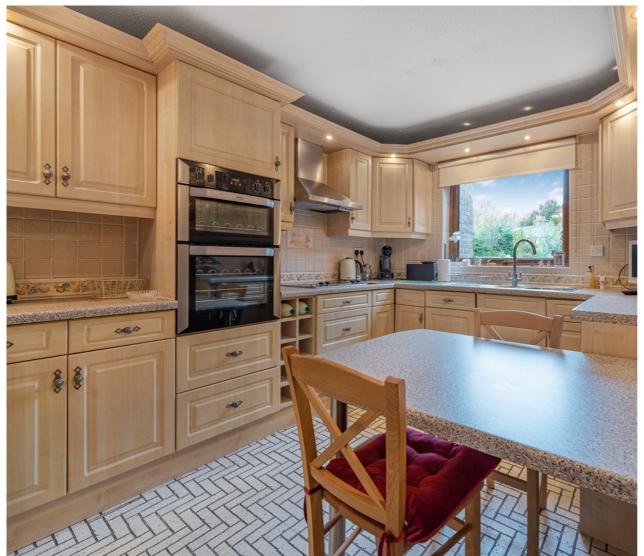

## 150 Church Street, Staines-upon-Thames, Surrey. TW18 4ZB.

3 Bedroom Terraced House - £500,000 O.I.E.O. Freehold

SITUATED IN THE HEART OF STAINES' MUCH SOUGHT AFTER CONSERVATION AREA, THIS SPACIOUS THREE BEDROOM, TWO BATHROOM PROPERTY IS IDEALLY LOCATED WITHIN MOMENTS OF THE TOWN CENTRE & TWO RIVERS SHOPPING CENTRE. The property is well presented throughout and benefits from a spacious lounge/diner, modern fitted kitchen/breakfast room, downstairs W.C, utility, three well-proportioned bedrooms (en-suite to Bed 1), further modern bathroom suite, low maintenance secluded rear garden and garage. Viewings Highly Recommended!