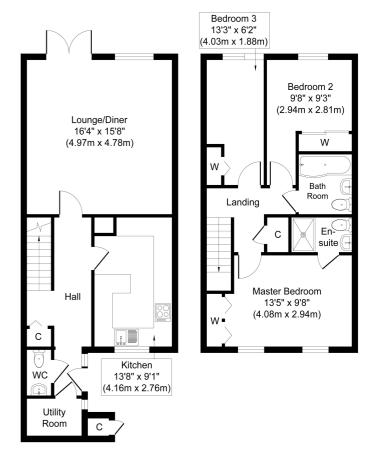

## 01784 451458

Ground Floor Approximate Floor Area 538 sq. ft (50.00 sq. m) First Floor Approximate Floor Area 473 sq. ft (44.00 sq. m)

Whilst every attempt has been made to ensure the accuracy of the floor plan contained here, measurements of doors, windows, rooms and any other items are approximate and no responsibility is taken for any error, omission, or mis-statement. The measurements should not be relied upon for valuation, transaction and/or funding purposes This plan is for illustrative purposes only and should be used as such by any prospective purchaser or tenant. The services, systems and appliances shown have not been tested and no guarantee as to their operability or efficiency can be given.