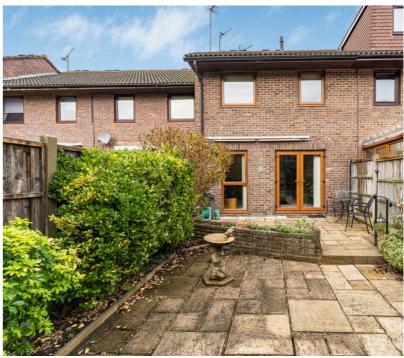

## 150 Church Street, Staines-upon-Thames, Surrey. TW18 4ZB.

3 Bedroom Terraced House - £500,000 O.I.E.O. Freehold

SITUATED IN THE HEART OF STAINES' MUCH SOUGHT AFTER CONSERVATION AREA, THIS SPACIOUS THREE BEDROOM, TWO BATHROOM PROPERTY IS IDEALLY LOCATED WITHIN MOMENTS OF THE TOWN CENTRE & TWO RIVERS SHOPPING CENTRE. The property is well presented throughout and benefits from a spacious lounge/diner, modern fitted kitchen/breakfast room, downstairs W.C, utility, three well-proportioned bedrooms (en-suite to Bed 1), further modern bathroom suite, low maintenance secluded rear garden and garage. Viewings Highly Recommended!

## **Key Features**

MUCH SOUGHT AFTER CONSERVATION AREA
THREE BEDROOMS, TWO BATHROOMS
MODERN KITCHEN & BATHROOMS
DOWNSTAIRS W.C.
LOW MAINTENANCE SECLUDED REAR GARDEN
WALKING DISTANCE OF LAMMAS PARK & RIVER THAMES