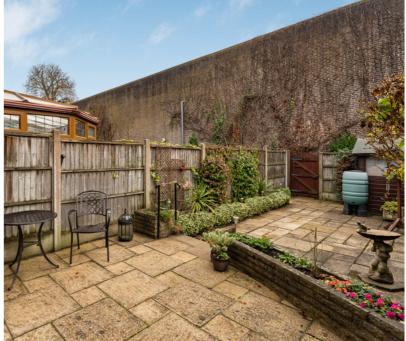

## 150 Church Street, Staines-upon-Thames, Surrey. TW18 4ZB.

3 Bedroom Terraced House - £500,000 O.I.E.O. Freehold

SITUATED IN THE HEART OF STAINES' MUCH SOUGHT AFTER CONSERVATION AREA, THIS SPACIOUS THREE BEDROOM, TWO BATHROOM PROPERTY IS IDEALLY LOCATED WITHIN MOMENTS OF THE TOWN CENTRE & TWO RIVERS SHOPPING CENTRE. The property is well presented throughout and benefits from a spacious lounge/diner, modern fitted kitchen/breakfast room, downstairs W.C, utility, three well-proportioned bedrooms (en-suite to Bed 1), further modern bathroom suite, low maintenance secluded rear garden and garage. Viewings Highly Recommended!

## **Key Features**

MUCH SOUGHT AFTER CONSERVATION AREA
THREE BEDROOMS, TWO BATHROOMS
MODERN KITCHEN & BATHROOMS
DOWNSTAIRS W.C.
LOW MAINTENANCE SECLUDED REAR GARDEN
WALKING DISTANCE OF LAMMAS PARK & RIVER THAMES