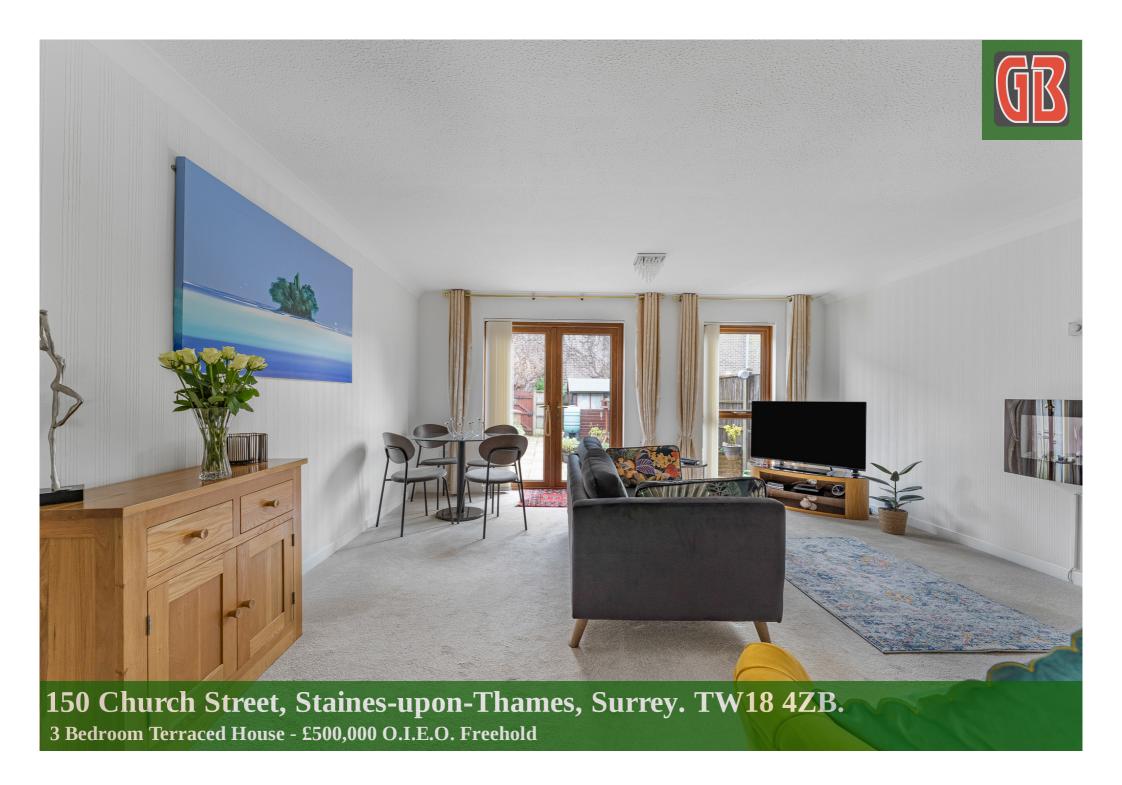

## 150 Church Street, Staines-upon-Thames, Surrey. TW18 4ZB.

3 Bedroom Terraced House - £500,000 O.I.E.O. Freehold

SITUATED IN THE HEART OF STAINES' MUCH SOUGHT AFTER CONSERVATION AREA, THIS SPACIOUS THREE BEDROOM, TWO BATHROOM PROPERTY IS IDEALLY LOCATED WITHIN MOMENTS OF THE TOWN CENTRE & TWO RIVERS SHOPPING CENTRE. The property is well presented throughout and benefits from a spacious lounge/diner, modern fitted kitchen/breakfast room, downstairs W.C, utility, three well-proportioned bedrooms (en-suite to Bed 1), further modern bathroom suite, low maintenance secluded rear garden and garage. Viewings Highly Recommended!

## **Key Features**

MUCH SOUGHT AFTER CONSERVATION AREA
THREE BEDROOMS, TWO BATHROOMS
MODERN KITCHEN & BATHROOMS
DOWNSTAIRS W.C.
LOW MAINTENANCE SECLUDED REAR GARDEN
WALKING DISTANCE OF LAMMAS PARK & RIVER THAMES