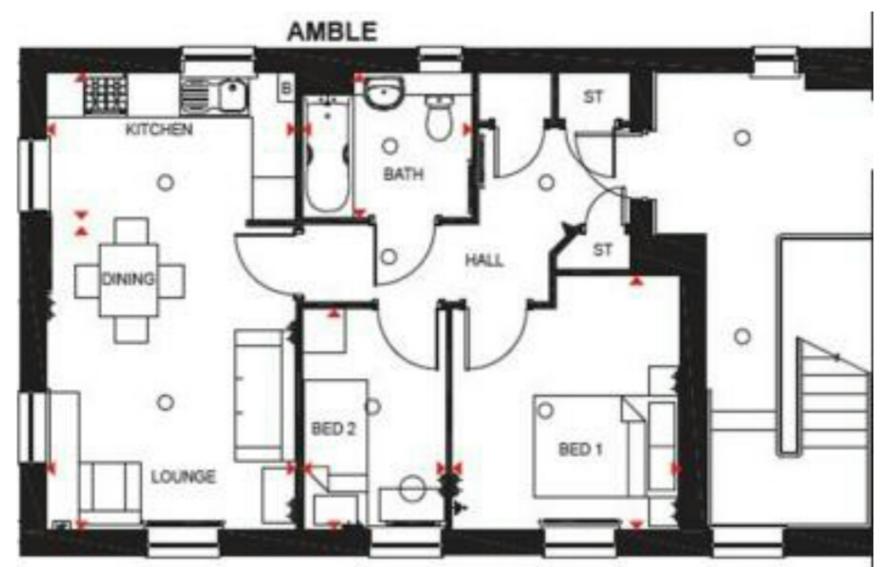

Situated in the ever popular Great Denham development is this spacious and modern two bedroom second floor (top floor) apartment for sale with vacant possession and no onward chain.

This apartment is an ideal purchase for a first time buyer or an investor and briefly comprises of an entrance hallway, two bedrooms, a spacious open plan lounge/dining area leading into the fitted kitchen and a family bathroom with a three piece suite.