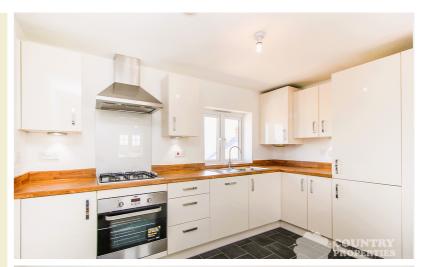

Situated in the ever popular Great Denham development is this spacious and modern two bedroom second floor (top floor) apartment for sale with vacant possession and no onward chain.

This apartment is an ideal purchase for a first time buyer or an investor and briefly comprises of an entrance hallway, two bedrooms, a spacious open plan lounge/dining area leading into the fitted kitchen and a family bathroom with a three piece suite.

Further benefits include gas central heating and UPVC double glazing allowing for a high energy efficiency rating. The kitchen is equipped with integrated white goods. Externally the property benefits from a car port with an additional space for a second parking space and bin stores.