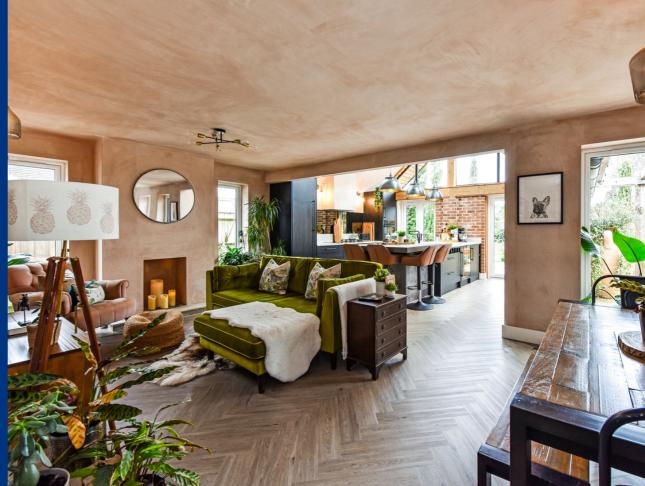

# 3 1 2

A spectacular interior designed and renovated home in a delightful location. The transformation of this traditional property truly has to be seen to appreciate the care and attention to detail undertaken to create an incredibly stylish home, offering a wealth of beautiful features. At the heart of the home is a gorgeous designer kitchen family room with vaulted ceiling offering an abundance of natural light from the Cathedral style windows a perfect space for informal entertaining and day to day living.

At the front of the home are three well proportioned bedrooms, the principal bedroom benefits from a large bay window offering an abundance of natural light.

Through to the main living space which is a spectacular room, ideal for modern day living and perfect for informal entertaining, with beautiful vaulted ceiling and full length windows. This amazing space is complimented by a professionally designed kitchen.