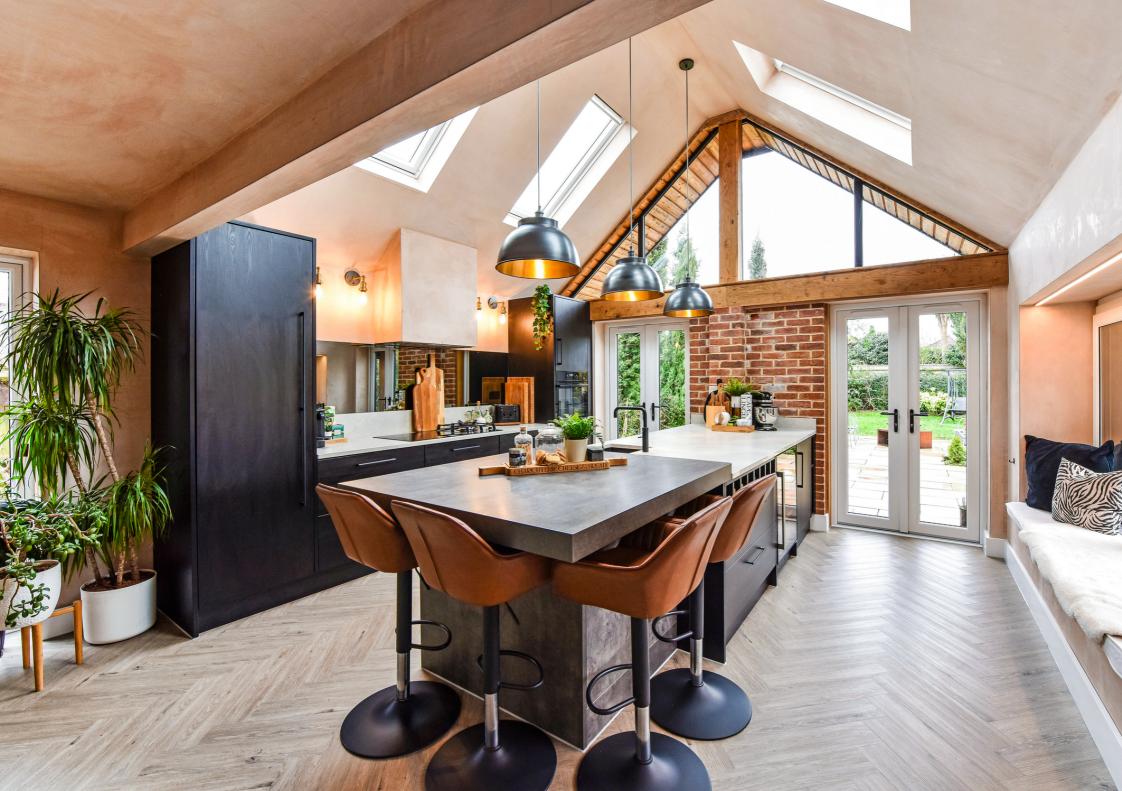

# 3 1 2

A spectacular interior designed and renovated home in a delightful location. The transformation of this traditional property truly has to be seen to appreciate the care and attention to detail undertaken to create an incredibly stylish home, offering a wealth of beautiful features. At the heart of the home is a gorgeous designer kitchen family room with vaulted ceiling offering an abundance of natural light from the Cathedral style windows a perfect space for informal entertaining and day to day living.

At the front of the home are three well proportioned bedrooms, the principal bedroom benefits from a large bay window offering an abundance of natural light.

Through to the main living space which is a spectacular room, ideal for modern day living and perfect for informal entertaining, with beautiful vaulted ceiling and full length windows. This amazing space is complimented by a professionally designed kitchen.