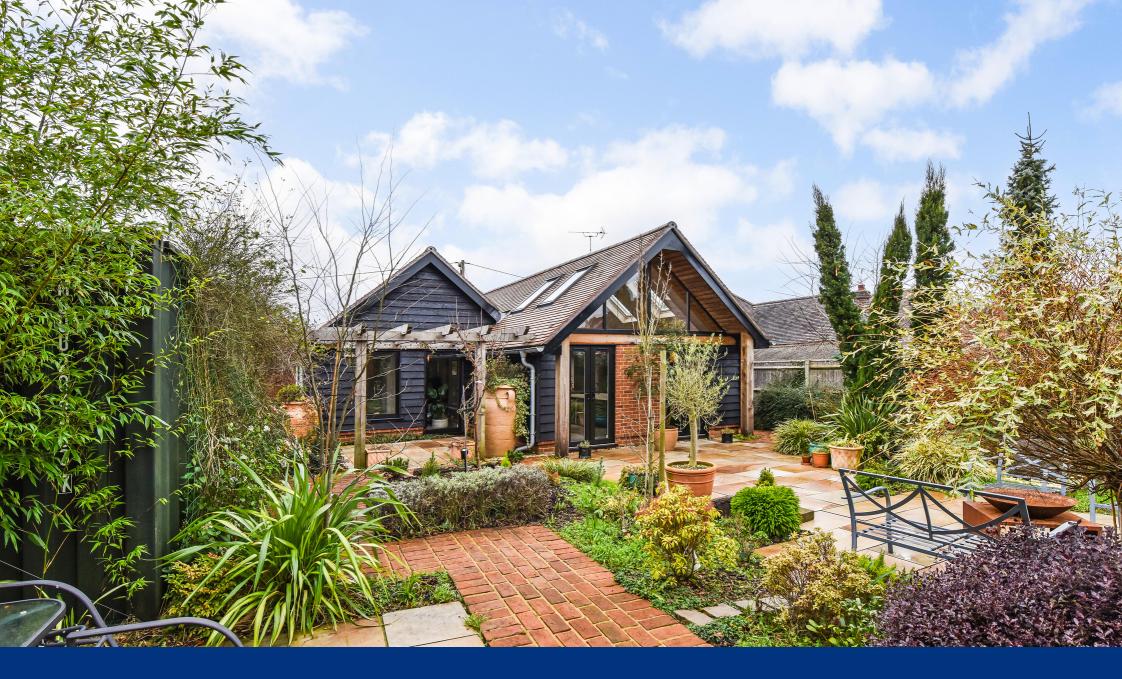

# 3 1 2

A spectacular interior designed and renovated home in a delightful location. The transformation of this traditional property truly has to be seen to appreciate the care and attention to detail undertaken to create an incredibly stylish home, offering a wealth of beautiful features. At the heart of the home is a gorgeous designer kitchen family room with vaulted ceiling offering an abundance of natural light from the Cathedral style windows a perfect space for informal entertaining and day to day living.

There is a further utility room and off of this is a shower room with toilet and WC.

Outside the front of the property offers numerous off street parking. The rear garden has been landscaped , with numerous patio's offering a number of seating areas ideal for al-fresco entertaining. Within the garden a is a superb cabin which could be used for a number of uses including teenager flat, home office or just a fantastic garden room.