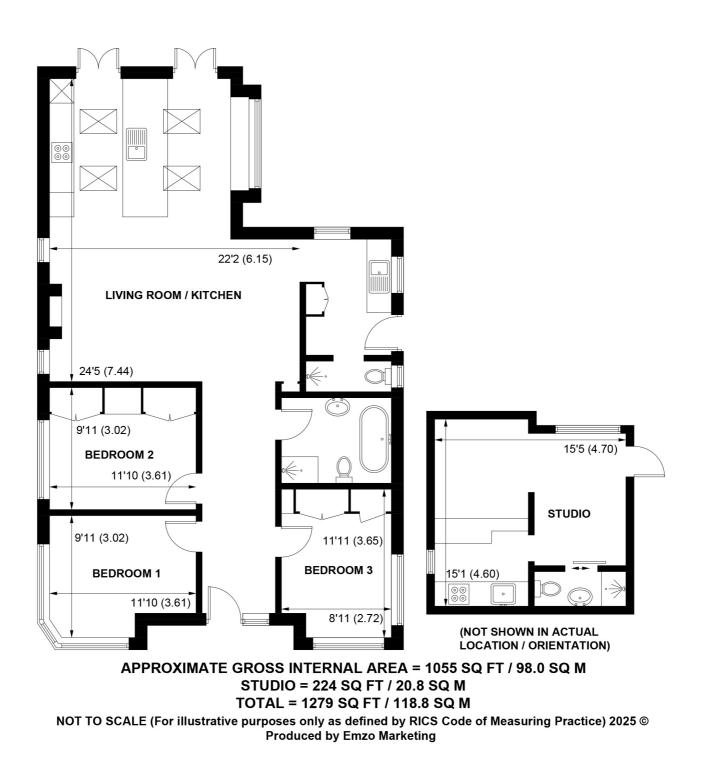

# 3 1 2

A spectacular interior designed and renovated home in a delightful location. The transformation of this traditional property truly has to be seen to appreciate the care and attention to detail undertaken to create an incredibly stylish home, offering a wealth of beautiful features. At the heart of the home is a gorgeous designer kitchen family room with vaulted ceiling offering an abundance of natural light from the Cathedral style windows a perfect space for informal entertaining and day to day living.

At the front of the home are three well proportioned bedrooms, the principal bedroom benefits from a large bay window offering an abundance of natural light.

Through to the main living space which is a spectacular room, ideal for modern day living and perfect for informal entertaining, with beautiful vaulted ceiling and full length windows. This amazing space is complimented by a professionally designed kitchen.

There is a further utility room and off of this is a shower room with toilet and WC.

Outside the front of the property offers numerous off street parking. The rear garden has been landscaped , with numerous patio's offering a number of seating areas ideal for al-fresco entertaining. Within the garden a is a superb cabin which could be used for a number of uses including teenager flat, home office or just a fantastic garden room.