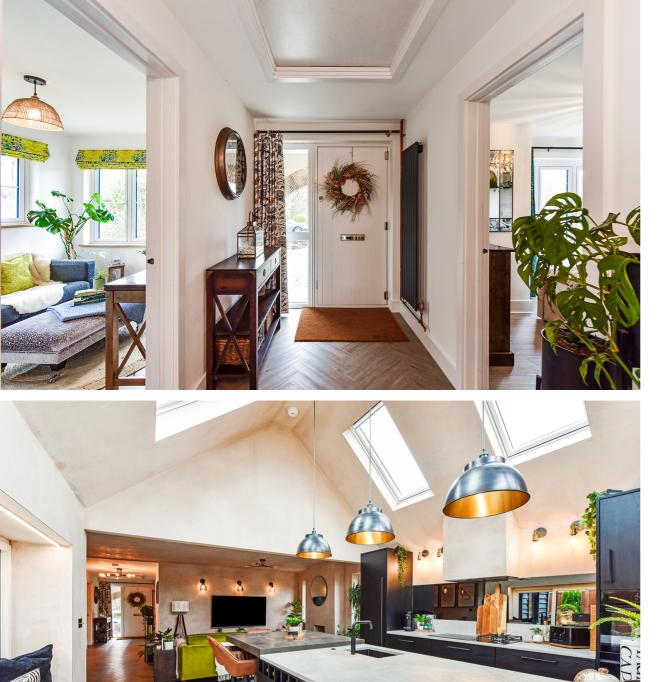

Ashurst lies on the eastern fringes of the New Forest. The village itself has a great selection of shops and amenities, including a mini supermarket, restaurants, newsagents, hairdressers, country pubs, and vets. Ideally located, there is a mainline link to London Waterloo from Ashurst railway station and motorway access to the M27. The bustling city of Southampton is just 6 miles away. A curved brick built entrance portico leads to a front door in turn giving access to a spacious hallway which provides access to the bedrooms, and flows effortlessly into the open plan living space.

At the front of the home are three well proportioned bedrooms, the principal bedroom benefits from a large bay window offering an abundance of natural light.

Through to the main living space which is a spectacular room, ideal for modern day living and perfect for informal entertaining, with beautiful vaulted ceiling and full length windows. This amazing space is complimented by a professionally designed kitchen.