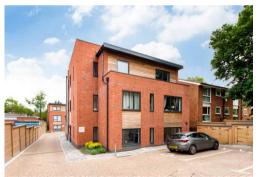

## Atlantis Court, Brunswick Park Road, London, N11

£1,400 pcm

- Circa 530 sq ft
- Ground Floor Flat
- Open Plan Kitchen/Reception
- Spacious Bedroom With Ample Storage Space
- Contemporary Bathroom

- Recently Built Development
- Allocated Parking Space
- Modern Apartment
- One Bedroom

## £1,400 pcm

A luxury one bedroom apartment positioned on the ground floor of this recently built development offering circa 530 sq ft (49 sq M) of internal space and a allocated parking space.

This superb flat benefits from a stylish open plan kitchen/reception room area, a fully carpeted bedroom and a contemporary bathroom. Further key features include an allocated parking space and ample storage.