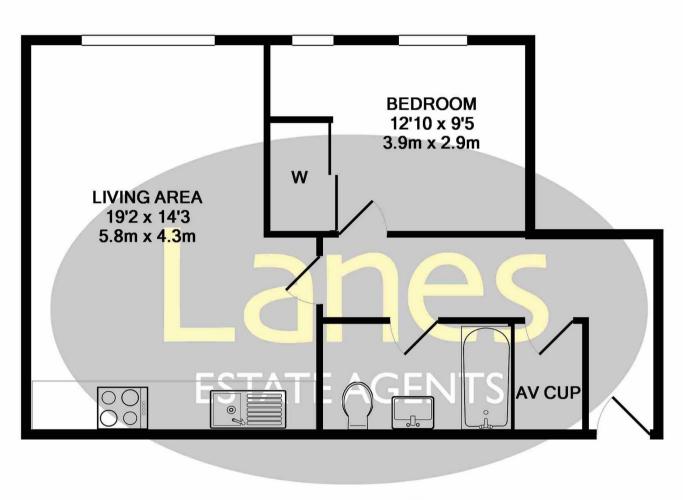

## Atlantis Court, Brunswick Park Road, London, N11

£1,400 pcm

- Circa 530 sq ft
- Ground Floor Flat
- Open Plan Kitchen/Reception
- Spacious Bedroom With Ample Storage Space
- Contemporary Bathroom

- Recently Built Development
- Allocated Parking Space
- Modern Apartment
- One Bedroom

## £1,400 pcm

A luxury one bedroom apartment positioned on the ground floor of this recently built development offering circa 530 sq ft (49 sq M) of internal space and a allocated parking space.

This superb flat benefits from a stylish open plan kitchen/reception room area, a fully carpeted bedroom and a contemporary bathroom. Further key features include an allocated parking space and ample storage.

## 2 ATLANTIS COURT TOTAL APPROX. FLOOR AREA 531 SQ.FT. (49.3 SQ.M.)

Whilst every attempt has been made to ensure the accuracy of the floor plan contained here, measurements of doors, windows, rooms and any other items are approximate and no responsibility is taken for any error, omission, or mis-statement. This plan is for illustrative purposes only and should be used as such by any prospective purchaser. The services, systems and appliances shown have not been tested and no guarantee as to their operability or efficiency can be given

Made with Metropix ©2018