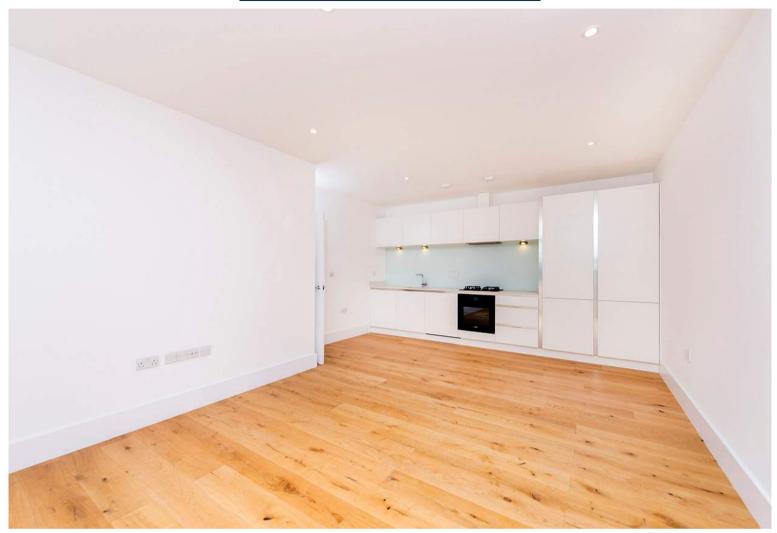

## £1,400 pcm

A luxury one bedroom apartment positioned on the ground floor of this recently built development offering circa 530 sq ft (49 sq M) of internal space and a allocated parking space.

This superb flat benefits from a stylish open plan kitchen/reception room area, a fully carpeted bedroom and a contemporary bathroom. Further key features include an allocated parking space and ample storage.