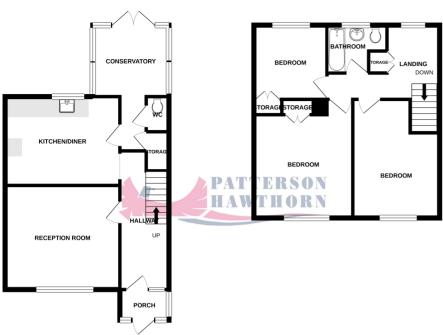

GROUND FLOOR 1ST FLOOR 516 sq.ft. (47.9 sq.m.) approx. 477 sq.ft. (44.4 sq.m.) approx

TOTAL FLOOR AREA: 993 sq.ft. (92.3 sq.m.) approx.

Whist every attempt has been made to ensure the accuracy of the floorpian contained here, measurement of doors, windows, rooms and any other terms are approximate and nor reprostrible; is taken for any recording in or mis-statement. This plan is for illustrative purposes only and should be used as such by any prospective purchase. The services, systems and applicance should have been been also desired and or guarante.

#### **GROUND FLOOR**

#### **Front Entrance**

Via hardwood framed door opening into porch, double glazed windows to side and front, tiled flooring, second front entrance via hardwood door opening into:

# Hallway

Under-stairs storage base, radiator, fitted carpet, stairs to first floor.

## **Reception Room**

4.06m x 3.68m (13' 4" x 12' 1") Double glazed windows to front, radiator, fitted carpet.

## Kitchen / Diner

 $4.05 \,\mathrm{m} \times 3.15 \,\mathrm{m} \,(13'\,3'' \times 10'\,4'')$  Double glazed windows to rear, range of matching wall and base units, beech-wood work surfaces, inset butler style sink with mixer tap, space for cooker, space for freestanding fridge freezer, tiled splash backs, radiator, tile effect vinyl flooring, hardwood door to rear opening into:

## **Rear Lobby**

Built in storage cupboard, ground floor WC, double glazed windows to rear, high level flush WC, wood grain effect vinyl flooring.

# Conservatory

 $2.82 \,\mathrm{m}\,\mathrm{x}\,2.15 \,\mathrm{m}\,(9'\,3''\,\mathrm{x}\,7'\,1'')$  Double glazed windows throughout, space and plumbing for washing machine, space for tumble dryer, hardwood framed double doors to rear opening to rear garden.

#### **FIRST FLOOR**

#### Landing

Loft hatch to ceiling, double glazed windows to rear, built in storage cupboard, fitted carpet.

#### **Bedroom One**

3.62m x 3.49m (11'11" x 11'5") Double glazed windows to front, radiator, built in storage cupboard, fitted carpet.

#### **Bedroom Two**

4.24m x 3.08m (13'11" x 10'1") Double glazed window to front, radiator, fitted carpet.

#### **Bedroom Three**

2.66m x 2.58m (8'9" x 8'6") Double glazed windows to rear, radiator, built in storage cupboard, fitted carpet.

#### **Bathroom**

2.11m > 1.46m (6' 11" > 4' 9") x 1.68m (5' 6") Opaque double glazed windows to rear, low level flush WC, hand wash basin, panelled bath, shower, tiled splash backs, wood grain effect vinyl flooring.