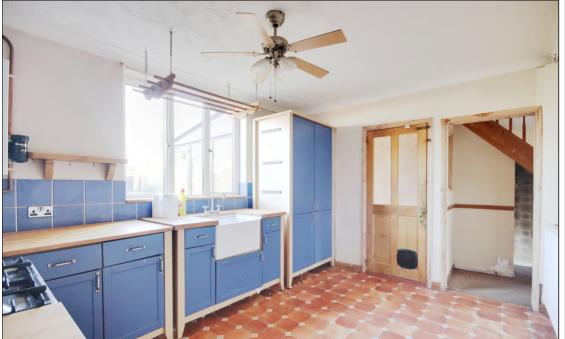

## Kitchen / Diner

 $4.05 \,\mathrm{m} \times 3.15 \,\mathrm{m} \,(13'\,3'' \times 10'\,4'')$  Double glazed windows to rear, range of matching wall and base units, beech-wood work surfaces, inset butler style sink with mixer tap, space for cooker, space for freestanding fridge freezer, tiled splash backs, radiator, tile effect vinyl flooring, hardwood door to rear opening into: