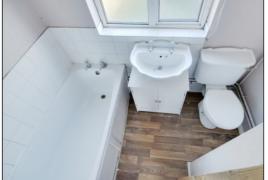

#### **Bathroom**

2.11m > 1.46m (6' 11" > 4' 9") x 1.68m (5' 6") Opaque double glazed windows to rear, low level flush WC, hand wash basin, panelled bath, shower, tiled splash backs, wood grain effect vinyl flooring.