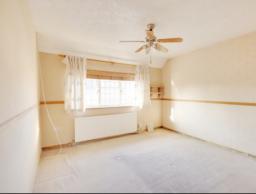

#### **Bedroom One**

3.62m x 3.49m (11'11" x 11'5") Double glazed windows to front, radiator, built in storage cupboard, fitted carpet.

#### **Bedroom Two**

4.24m x 3.08m (13'11" x 10'1") Double glazed window to front, radiator, fitted carpet.

#### **Bedroom Three**

2.66m x 2.58m (8'9" x 8'6") Double glazed windows to rear, radiator, built in storage cupboard, fitted carpet.