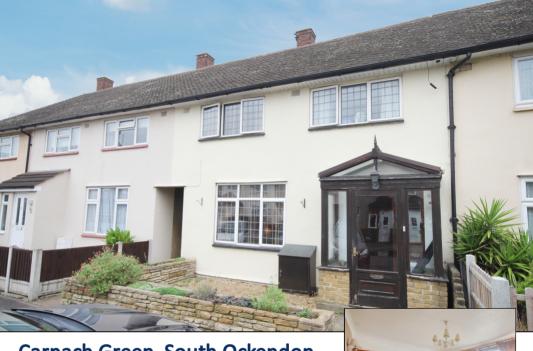

# Carnach Green, South Ockendon £280,000

- THREE LARGE BEDROOMS
- NO ONWARD CHAIN
- GROUND FLOOR WC & CONSERVATORY
- CLOSE TO AMENITIES & SCHOOLS WITH EASY ACCESS TO A13, M25 & LAKESIDE
- AMPLE COMMUNAL PARKING
- IDEAL FIRST TIME BUY

#### **Front Entrance**

Via hardwood framed door opening into porch, double glazed windows to side and front, tiled flooring, second front entrance via hardwood door opening into:

#### **Front Exterior**

Gravelled area, paved pathway, communal parking to front.