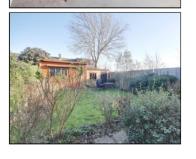

#### **Rear Garden**

Approximately 39ft - Immediate patio area, paved pathway to centre leading to rear, patio area to rear, large timber shed to rear, brick built shed to rear, remainder laid to lawn, access to front via timber gate through shared walkway.