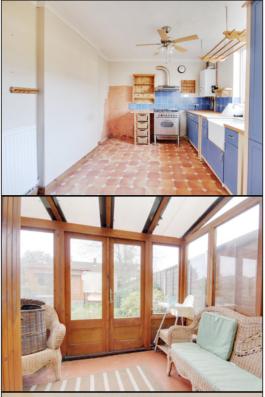

## Kitchen / Diner

 $4.05 \,\mathrm{m} \times 3.15 \,\mathrm{m} \,(13'\,3'' \times 10'\,4'')$  Double glazed windows to rear, range of matching wall and base units, beech-wood work surfaces, inset butler style sink with mixer tap, space for cooker, space for freestanding fridge freezer, tiled splash backs, radiator, tile effect vinyl flooring, hardwood door to rear opening into:

# Conservatory

 $2.82 \,\mathrm{m}\,\mathrm{x}\,2.15 \,\mathrm{m}\,(9'\,3''\,\mathrm{x}\,7'\,1'')$  Double glazed windows throughout, space and plumbing for washing machine, space for tumble dryer, hardwood framed double doors to rear opening to rear garden.