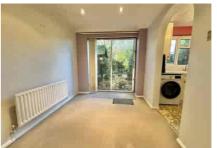

In terms of accommodation, upstairs there is a refitted white suite bathroom along with three bedrooms, two of which are doubles and the third is of a generous single bedroom size and currently has fitted study furniture. Downstairs there is a cloakroom at the front, then a living room which has an archway to the dining room with patio doors onto the garden. This in turn has an opening into the kitchen which is also of a reasonable size for the property. The property has double glazing and there are two parking spaces directly outside to the front. There is also a path leading down the side of the property with a gate into the rear garden. The garden is extremely private with a timber shed, greenhouse and patio.