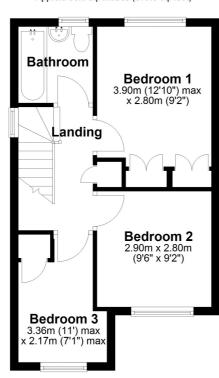

## **First Floor**

Approx. 35.3 sq. metres (379.5 sq. feet)

Total area: approx. 70.5 sq. metres (759.1 sq. feet)

Floorplan is for Illustration purposes only. All measurements are approximate and should be verified. Total Floor Area includes any garages, outhouses or ancillary buldings shown on the floorplan.

In terms of accommodation, upstairs there is a refitted white suite bathroom along with three bedrooms, two of which are doubles and the third is of a generous single bedroom size and currently has fitted study furniture. Downstairs there is a cloakroom at the front, then a living room which has an archway to the dining room with patio doors onto the garden. This in turn has an opening into the kitchen which is also of a reasonable size for the property. The property has double glazing and there are two parking spaces directly outside to the front. There is also a path leading down the side of the property with a gate into the rear garden. The garden is extremely private with a timber shed, greenhouse and patio.