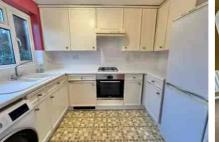

In terms of accommodation, upstairs there is a refitted white suite bathroom along with three bedrooms, two of which are doubles and the third is of a generous single bedroom size and currently has fitted study furniture. Downstairs there is a cloakroom at the front, then a living room which has an archway to the dining room with patio doors onto the garden. This in turn has an opening into the kitchen which is also of a reasonable size for the property. The property has double glazing and there are two parking spaces directly outside to the front. There is also a path leading down the side of the property with a gate into the rear garden. The garden is extremely private with a timber shed, greenhouse and patio.