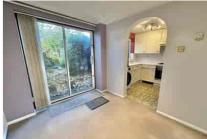

In terms of accommodation, upstairs there is a refitted white suite bathroom along with three bedrooms, two of which are doubles and the third is of a generous single bedroom size and currently has fitted study furniture. Downstairs there is a cloakroom at the front, then a living room which has an archway to the dining room with patio doors onto the garden. This in turn has an opening into the kitchen which is also of a reasonable size for the property. The property has double glazing and there are two parking spaces directly outside to the front. There is also a path leading down the side of the property with a gate into the rear garden. The garden is extremely private with a timber shed, greenhouse and patio.