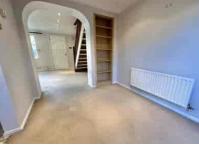

In terms of accommodation, upstairs there is a refitted white suite bathroom along with three bedrooms, two of which are doubles and the third is of a generous single bedroom size and currently has fitted study furniture. Downstairs there is a cloakroom at the front, then a living room which has an archway to the dining room with patio doors onto the garden. This in turn has an opening into the kitchen which is also of a reasonable size for the property. The property has double glazing and there are two parking spaces directly outside to the front. There is also a path leading down the side of the property with a gate into the rear garden. The garden is extremely private with a timber shed, greenhouse and patio.