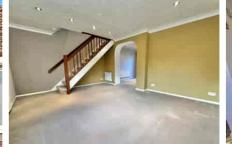

In terms of accommodation, upstairs there is a refitted white suite bathroom along with three bedrooms, two of which are doubles and the third is of a generous single bedroom size and currently has fitted study furniture. Downstairs there is a cloakroom at the front, then a living room which has an archway to the dining room with patio doors onto the garden. This in turn has an opening into the kitchen which is also of a reasonable size for the property. The property has double glazing and there are two parking spaces directly outside to the front. There is also a path leading down the side of the property with a gate into the rear garden. The garden is extremely private with a timber shed, greenhouse and patio.