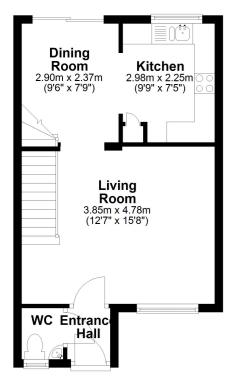

## **Ground Floor**

Approx. 35.3 sq. metres (379.5 sq. feet)

## **First Floor**

Approx. 35.3 sq. metres (379.5 sq. feet)

Total area: approx. 70.5 sq. metres (759.1 sq. feet)

Floorplan is for Illustration purposes only. All measurements are approximate and should be verified. Total Floor Area includes any garages, outhouses or ancillary buldings shown on the floorplan.

EPC and Floorplan produced by WWW.G-Whis.net
Plan produced using PlanUp.

- NO ONWARD CHAIN
- END OF TERRACE PROPERTY
- CLOAKROOM
- PRIVATE GARDEN
- KITCHEN

- THREE BEDROOMS
- TWO RECEPTION AREAS
- TWO PARKING SPACES DIRECTLY AT THE FRONT OF THE PROPERTY
- WHITE BATHROOM SUITE
- COUNCIL TAX BAND D