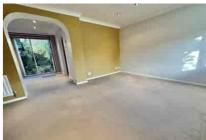

In terms of accommodation, upstairs there is a refitted white suite bathroom along with three bedrooms, two of which are doubles and the third is of a generous single bedroom size and currently has fitted study furniture. Downstairs there is a cloakroom at the front, then a living room which has an archway to the dining room with patio doors onto the garden. This in turn has an opening into the kitchen which is also of a reasonable size for the property. The property has double glazing and there are two parking spaces directly outside to the front. There is also a path leading down the side of the property with a gate into the rear garden. The garden is extremely private with a timber shed, greenhouse and patio.