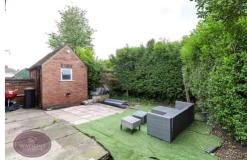

## **Outside**

To the rear of the property is a brick built out house, a paved patio, lawned area and flower bed borders with a range of plants & shrubs. The side of the property has space to extend (subject to permissions), concrete driveway with parking for 2 cars, a lawned area and hedgerow borders. The front of the property is lawned and has flower bed borders with a range of plants & shrubs.