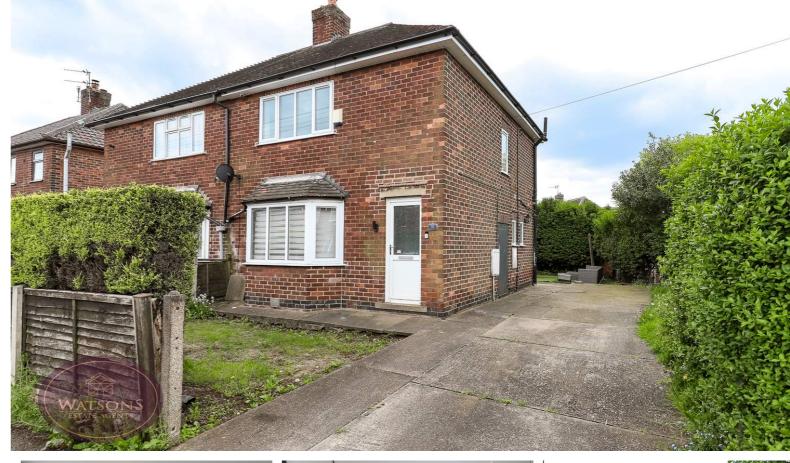

## **Outside**

To the rear of the property is a brick built out house, a paved patio, lawned area and flower bed borders with a range of plants & shrubs. The side of the property has space to extend (subject to permissions), concrete driveway with parking for 2 cars, a lawned area and hedgerow borders. The front of the property is lawned and has flower bed borders with a range of plants & shrubs.