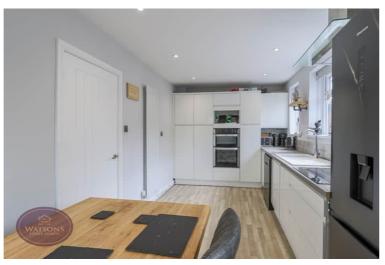

### **Kitchen**

3.75m x 2.61m (12' 4" x 8' 7") A range of matching wall & base units with rolled edge work surfaces, tiled splashbacks, inset stainless steel sink & drainer unit, integrated electric oven & gas hob, plumbing for washing machine, walk in pantry. Two uPVC double glazed windows to the rear, radiator.