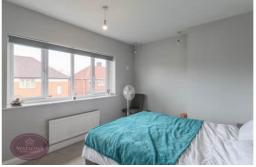

#### **Bedroom 1**

4.45m x 3.02m (14' 7" x 9' 11") UPVC double glazed window to the front, over stair storage cupboard, radiator.

#### **Bedroom 2**

3.32m x 2.52m (10' 11" x 8' 3") UPVC double glazed window to the rear, storage cupboard, radiator.