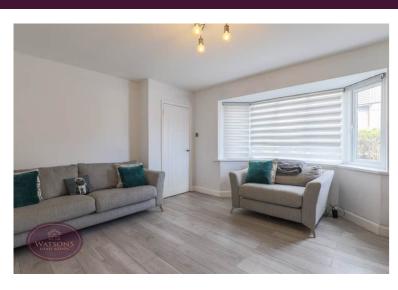

# Lounge

4.16m into bay x 4.46m (13' 8" x 14' 8") UPVC double glazed bay window to the front, wood burner and radiator.