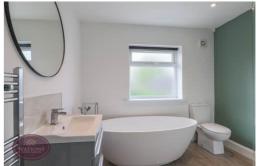

#### **Bathroom**

3 piece suite in white comprising of WC, pedestal sink unit and free standing bath with shower. Obscured uPVC double glazed window to the rear, radiator.