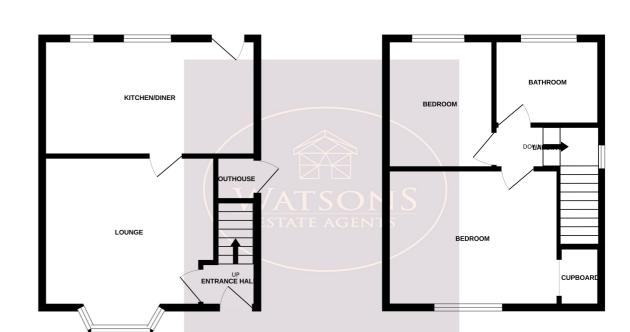

## **Entrance Hall**

UPVC double glazed door, stairs to first floor. Door to lounge.

# Lounge

4.16m into bay x 4.46m (13' 8" x 14' 8") UPVC double glazed bay window to the front, wood burner and radiator.

### **Kitchen**

3.75m x 2.61m (12' 4" x 8' 7") A range of matching wall & base units with rolled edge work surfaces, tiled splashbacks, inset stainless steel sink & drainer unit, integrated electric oven & gas hob, plumbing for washing machine, walk in pantry. Two uPVC double glazed windows to the rear, radiator.

# Landing

Access to attic, uPVC double glazed window to the side. Doors to bedrooms & bathroom.

1ST FLOOR

GROUND FLOOR

Whilst every attempt has been made to ensure the accuracy of the floorplan contained here, measurement of doors, windows, rooms and any other items are approximate and no responsibility is taken for any error omission or mid-statement. This plan is for flustrative purposes only and should be used as such by any prospective purchaser. The services, systems and appliances shown have not been tested and no guarante as to their operations of the property of efficiency can be given.

#### **Bedroom 1**

4.45m x 3.02m (14' 7" x 9' 11") UPVC double glazed window to the front, over stair storage cupboard, radiator.

#### **Bedroom 2**

3.32m x 2.52m (10' 11" x 8' 3") UPVC double glazed window to the rear, storage cupboard, radiator.

#### **Bathroom**

3 piece suite in white comprising of WC, pedestal sink unit and free standing bath with shower. Obscured uPVC double glazed window to the rear, radiator.

## **Outside**

To the rear of the property is a brick built out house, a paved patio, lawned area and flower bed borders with a range of plants & shrubs. The side of the property has space to extend (subject to permissions), concrete driveway with parking for 2 cars, a lawned area and hedgerow borders. The front of the property is lawned and has flower bed borders with a range of plants & shrubs.