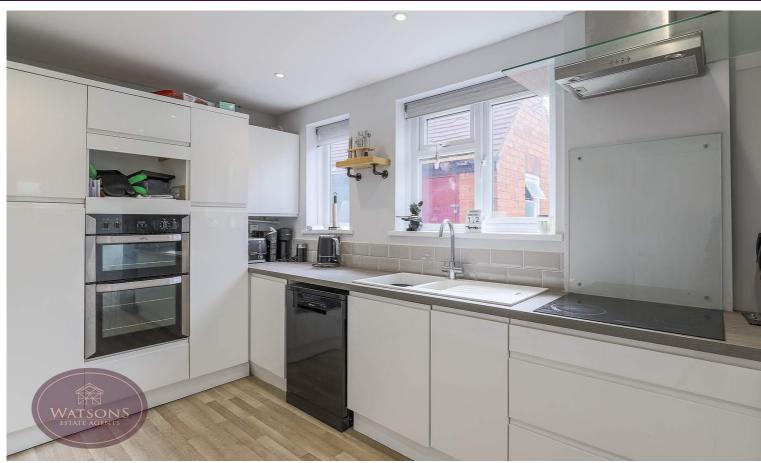

### **Kitchen**

3.75m x 2.61m (12' 4" x 8' 7") A range of matching wall & base units with rolled edge work surfaces, tiled splashbacks, inset stainless steel sink & drainer unit, integrated electric oven & gas hob, plumbing for washing machine, walk in pantry. Two uPVC double glazed windows to the rear, radiator.