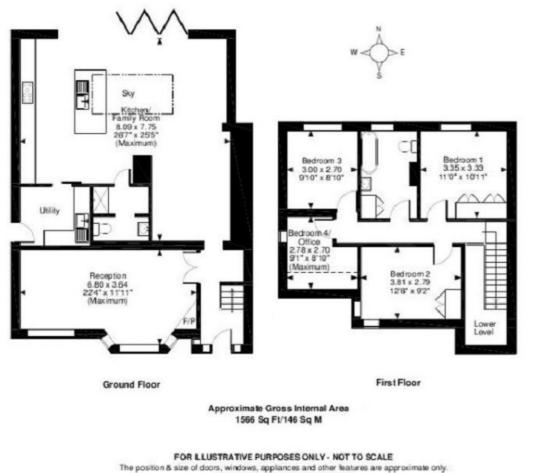

## **Ground Floor**

Entrance Hall Sitting Room 22' 4" x 11' 11" (6.81m x 3.63m) Kitchen/Family Room

26' 7" x 25' 5" (8.10m x 7.75m)

Utility Room

Shower Room

Landing

Bedroom One 11' 0" x 10' 11" (3.35m x 3.33m) Bedroom Two 12' 6" x 9' 2" (3.81m x 2.79m) Bedroom Three 9' 10" x 8' 10" (3.00m x 2.69m) Bedroom Four 9' 1" x 8' 10" (2.77m x 2.69m) Bathroom Outside Front Garden Rear Garden