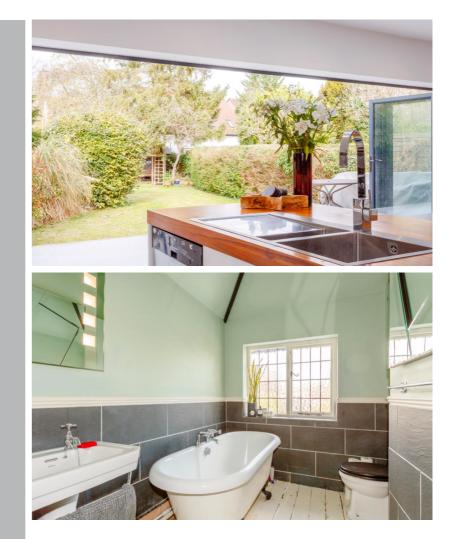

On the ground floor is a spacious sitting room with parquet flooring and a fantastic fitted kitchen/family room with bi-folding doors overlooking the rear garden. The property also has a ground floor shower room and utility room. Upstairs are four bedrooms and family bathroom. Outside at the front of the property is a gravel driveway providing ample off street parking. The rear garden is laid mainly to lawn with mature shrubs and trees, to one side Pix Brook runs the full length of the garden.

## **Ground Floor**

Entrance Hall Sitting Room 22' 4" x 11' 11" (6.81m x 3.63m) Kitchen/Family Room

26' 7" x 25' 5" (8.10m x 7.75m)

Utility Room

Shower Room

Landing

Bedroom One 11' 0" x 10' 11" (3.35m x 3.33m) Bedroom Two 12' 6" x 9' 2" (3.81m x 2.79m) Bedroom Three 9' 10" x 8' 10" (3.00m x 2.69m) Bedroom Four 9' 1" x 8' 10" (2.77m x 2.69m) Bathroom Outside Front Garden Rear Garden