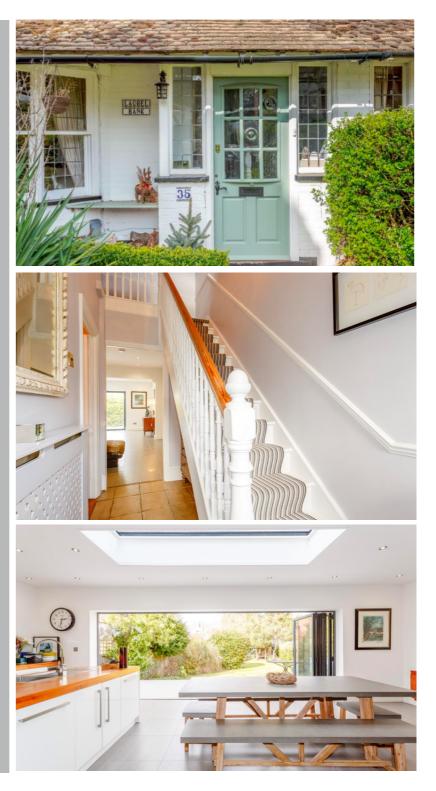

## 35, Meadow Way

Letchworth Garden City, Hertfordshire, SG6 3HX £875,000

An extended Early Garden City four bedroom semi detached family home within easy walking distance of the Town Centre & Main Line Train Station. Internal viewing comes highly recommended to fully appreciated this home.

On the ground floor is a spacious sitting room with parquet flooring and a fantastic fitted kitchen/family room with bi-folding doors overlooking the rear garden. The property also has a ground floor shower room and utility room. Upstairs are four bedrooms and family bathroom. Outside at the front of the property is a gravel driveway providing ample off street parking. The rear garden is laid mainly to lawn with mature shrubs and trees, to one side Pix Brook runs the full length of the garden.

## **Ground Floor**

Entrance Hall Sitting Room 22' 4" x 11' 11" (6.81m x 3.63m) Kitchen/Family Room

26' 7" x 25' 5" (8.10m x 7.75m)

Utility Room

Shower Room

Landing

Bedroom One 11' 0" x 10' 11" (3.35m x 3.33m) Bedroom Two 12' 6" x 9' 2" (3.81m x 2.79m) Bedroom Three 9' 10" x 8' 10" (3.00m x 2.69m) Bedroom Four 9' 1" x 8' 10" (2.77m x 2.69m) Bathroom Outside Front Garden Rear Garden