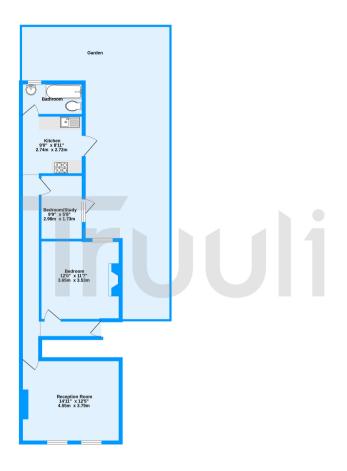

Ground Floor 616 sq.ft. (57.3 sq.m.) approx.

Oakfield Road, Croydon, CR0 TOTAL FLOOR AREA : 616 sq.ft. (57.3 sq.m.) approx. Measurements are approximate. Net to scale. Illustrative purposes only Made with Metropic 2023