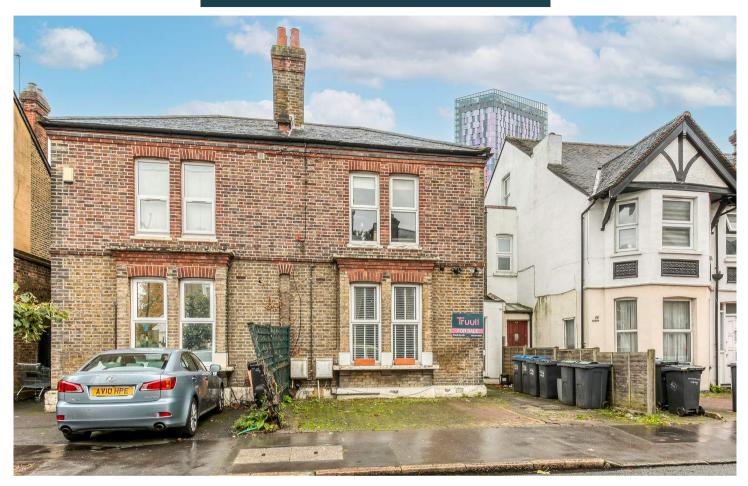

## Truuli

Oakfield Road, Croydon, Surrey, CR0 £325,000 Leasehold

- Large private garden with decking
- Period features
- Scope to extend further
- Chain free

- Close to an array of amenities
- Reasonable distance to East Croydon and West Croydon Stations

## Oakfield Road, Croydon, Surrey, CR0

## £325,000 Leasehold

\*\*\*Vendor's comments:\*\*\* "When we first entered the house, we were immediately impressed by the tall ceilings and how bright the rooms were, especially the living room with its large front-facing window. I am going to miss our home so much, but especially the garden and easy links to London."