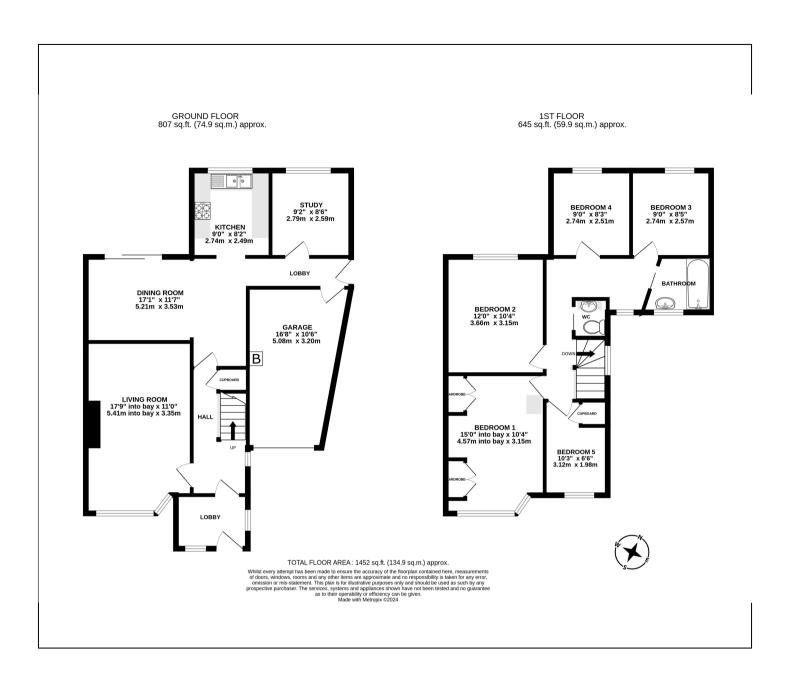

## Ford Close, Shepperton, TW17 0EA £699,950

- Five Bedroom Semi Detached Home
- Quiet cul-de-sac location
- Catchment Area for Littleton,
  Saxon and Thamesmead Schools
- Integral Garage and Driveway Parking

- Additional Bedroom/Study Downstairs
- 80ft Rear Garden
- Scope For Improvement
- Freehold, Council Tax Band F £3328

We have not tested the services or domestic appliances so we cannot verify that they are in working order. The buyer is advised to obtain verification from their solicitor or surveyor. There particulars form no part of any offer or contract and their accuracy cannot be guaranteed.