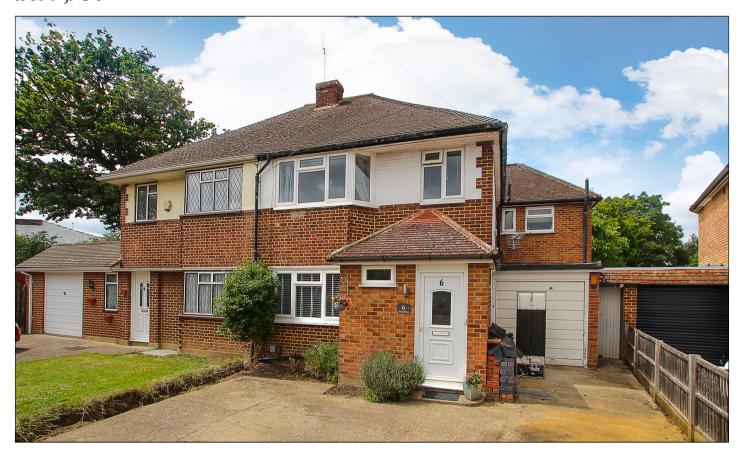

## Ford Close, Shepperton, TW17 0EA £699,950

- Five Bedroom Semi Detached Home
- Quiet cul-de-sac location
- Catchment Area for Littleton,
  Saxon and Thamesmead Schools
- Integral Garage and Driveway Parking

- Additional Bedroom/Study Downstairs
- 80ft Rear Garden
- Scope For Improvement
- Freehold, Council Tax Band F £3328

We have not tested the services or domestic appliances so we cannot verify that they are in working order. The buyer is advised to obtain verification from their solicitor or surveyor. There particulars form no part of any offer or contract and their accuracy cannot be guaranteed.