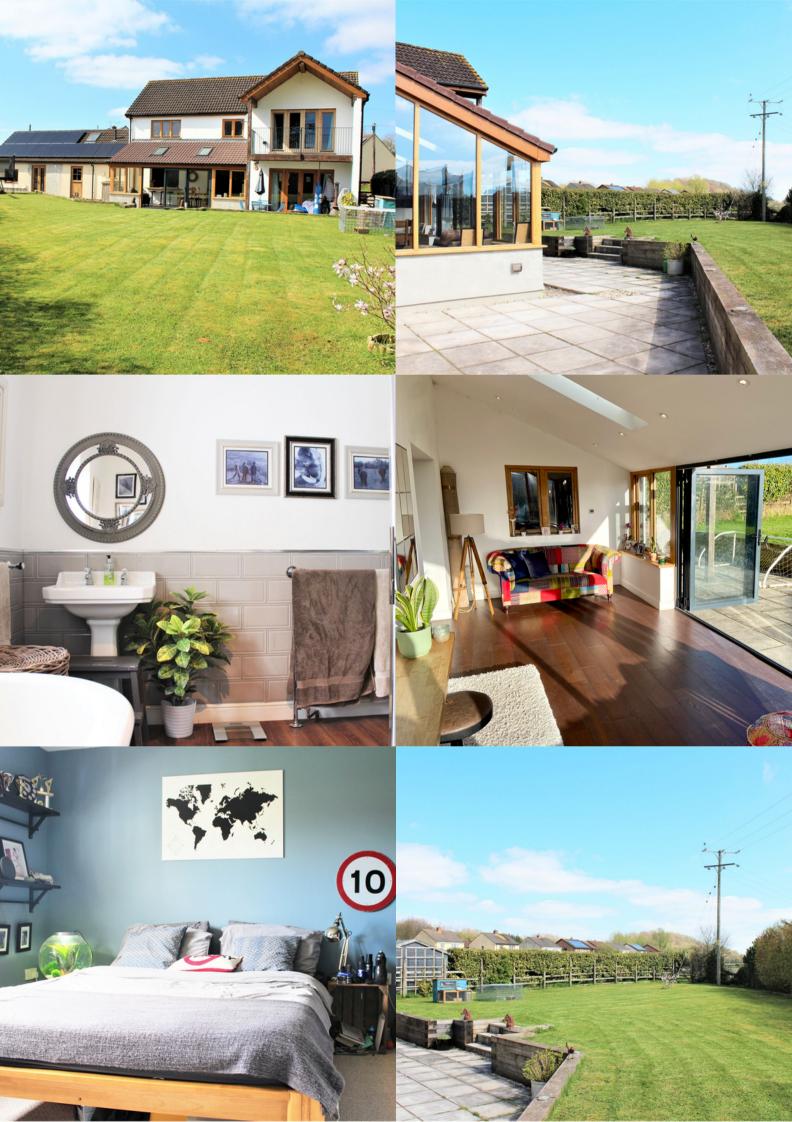

Upstairs you will find four double bedrooms consisting of: Master bedroom with balcony & en-suite (21'8 x 12'6), bedroom 2 (12'10 x 11'3), bedroom 3 (12'6 x 9'4), bedroom 4 complete with built-in storage (12'6 x 8'8). Furthermore, there is a family bathroom featuring a walk in shower & vintage bath.

Outside to the rear, there is an extensive lawn with patio area and to the front a large gravelled driveway enclosed by stone wall.

EPC rating C, Council Tax Band E.

Please contact Newton King between the hours of 9am-6pm to arrange a fully accompanied viewing.