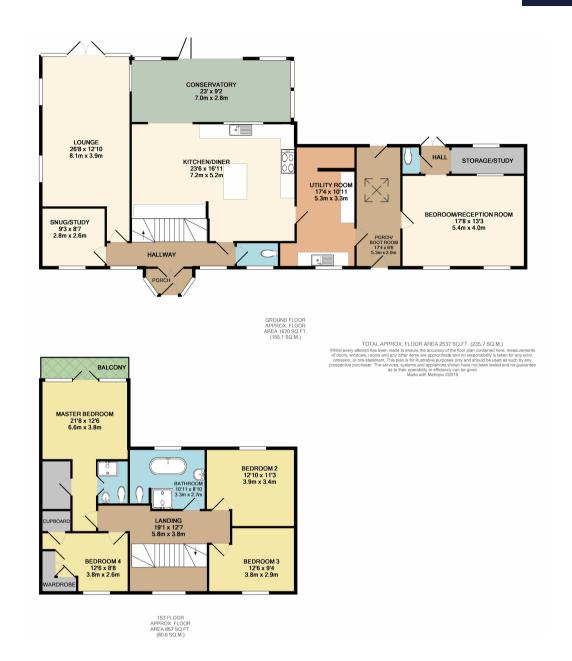

## PROPERTY DESCRIPTION

Newton King are delighted to offer the market with NO ONWARD CHAIN, this beautifully presented 4/5 Bedroom family home. The property offers extremely spacious living- consisting of over 2500 sqft of accommodation, and is situated in a quiet rural location within close proximity to local amenities and the UFFCULME SCHOOL CATCHMENT area.

Downstairs the property comprises: Entrance hall (18'6 x 6'10), downstairs WC (6'2 x 3'8), snug/study room (9'3 x 8'7), large kitchen/diner with island (23'6 x 16'11), conservatory with tri-fold doors (23 x 9'2), Lounge with French doors to rear (26'8 x 12'10), separate utility room (17'4 x 10'11), porch/boot room (17'4 x 6'8), bedroom/reception room with further storage & WC (17'8 x 13'3).

Upstairs you will find four double bedrooms consisting of: Master bedroom with balcony & en-suite (21'8 x 12'6), bedroom 2 (12'10 x 11'3), bedroom 3 (12'6 x 9'4), bedroom 4 complete with built-in storage (12'6 x 8'8). Furthermore, there is a family bathroom featuring a walk in shower & vintage bath.

Outside to the rear, there is an extensive lawn with patio area and to the front a large gravelled driveway enclosed by stone wall.

EPC rating C, Council Tax Band E.

Please contact Newton King between the hours of 9am-6pm to arrange a fully accompanied viewing.