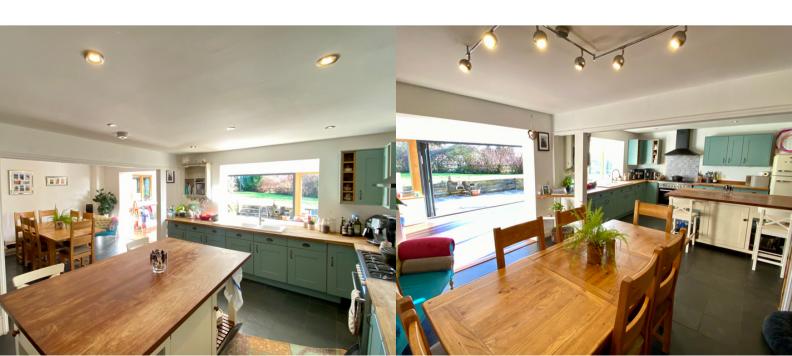

Downstairs the property comprises: Entrance hall (18'6 x 6'10), downstairs WC (6'2 x 3'8), snug/study room (9'3 x 8'7), large kitchen/diner with island (23'6 x 16'11), conservatory with tri-fold doors (23 x 9'2), Lounge with French doors to rear (26'8 x 12'10), separate utility room (17'4 x 10'11), porch/boot room (17'4 x 6'8), bedroom/reception room with further storage & WC (17'8 x 13'3).