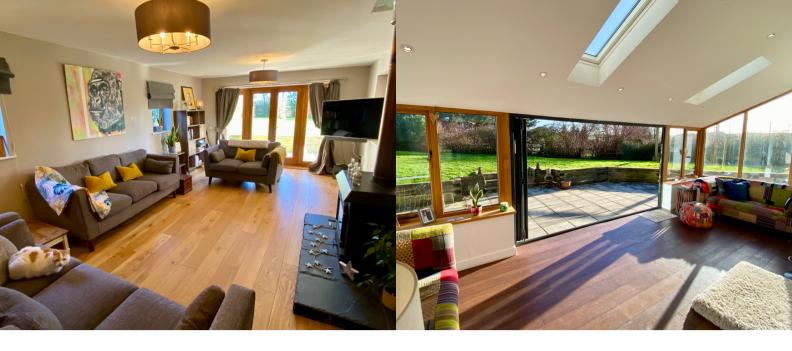

Downstairs the property comprises: Entrance hall (18'6 x 6'10), downstairs WC (6'2 x 3'8), snug/study room (9'3 x 8'7), large kitchen/diner with island (23'6 x 16'11), conservatory with tri-fold doors (23 x 9'2), Lounge with French doors to rear (26'8 x 12'10), separate utility room (17'4 x 10'11), porch/boot room (17'4 x 6'8), bedroom/reception room with further storage & WC (17'8 x 13'3).