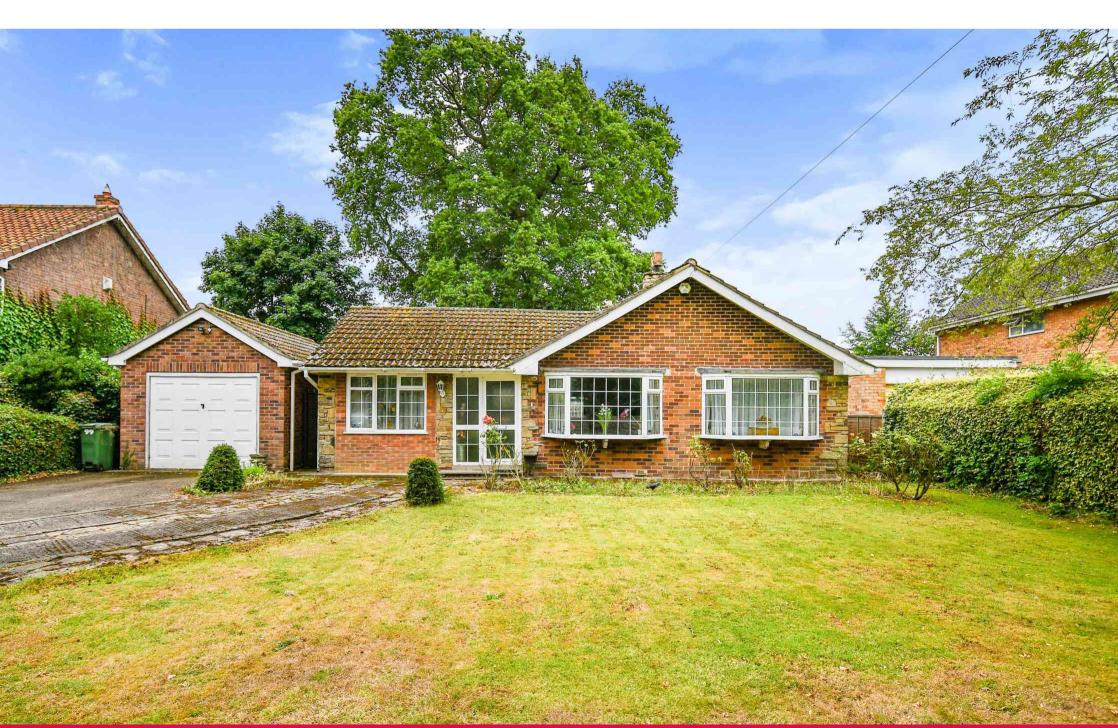

## Main Street, Askham Bryan, York YO23 3QS

Offered for sale with the benefit of no onward chain and situated on a substantial plot is this large detached bungalow briefly comprising; entrance porch, spacious living / dining room with bright bay window and feature fireplace, bedroom with ensuite shower room, two further bedrooms, bathroom with separate w/c, kitchen and garden room. Externally the property benefits from a detached garage and generous gardens front and back with open views to the rear plus a driveway for ample off street parking. Located in the desirable village of Askham Bryan with country walks on your doorstep, a public house and village hall. This property has huge amounts of potential as it stands and comes with the potential to extend too (STPP). Likely to appeal to a wide range of buyers, early viewing is highly recommended to avoid disappointment.

- Substantial Plot
- Detached Bungalow
- Desirable Village Location
- Three Bedrooms
- Ensuite Bathroom to Master
- Garden Room
- Living / Dining Room
- Detached Garage
- No Onward Chain
- Driveway

Travelling along the A1237, at the roundabout take the exit on to Askham Bryan Lane and continue on to Main Street. The property is situated on the left hand side and can be identified by our For Sale sign.