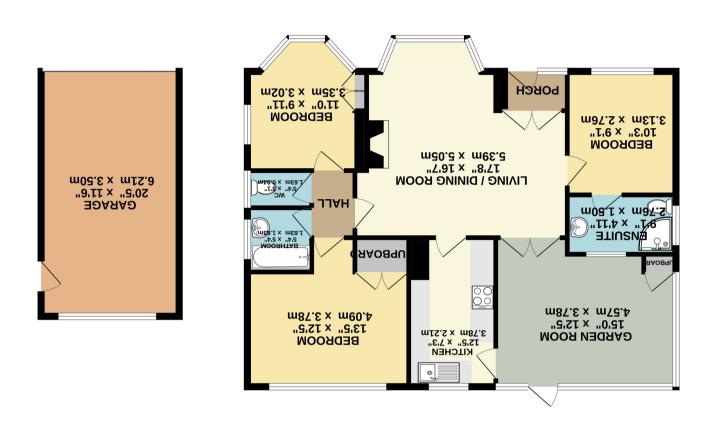

TOTAL FLOOR AREA: 1187 sq.ft. (110.3 sq.m.) approx.

Whilst every attempt has been made to acrue the sccuesdy of the floopish constanted free; measurements of doors, windows, rooms and any other lems are approximate and no responsibility is taken for any error, omission or mis-statement. This pain is follulisative bruposes only and abund be used as such by any prospective purchaser. The services, systems and appliances shown have not been tested and no guarantee as to their operability or efficiency can be given.

Based on the property of the property

GROUND FLOOR 1187 sq.ft. (110.3 sq.m.) approx.

## Main Street, Askham Bryan, York YO23 3QS

Offered for sale with the benefit of no onward chain and situated on a substantial plot is this large detached bungalow briefly comprising; entrance porch, spacious living / dining room with bright bay window and feature fireplace, bedroom with ensuite shower room, two further bedrooms, bathroom with separate w/c, kitchen and garden room. Externally the property benefits from a detached garage and generous gardens front and back with open views to the rear plus a driveway for ample off street parking. Located in the desirable village of Askham Bryan with country walks on your doorstep, a public house and village hall. This property has huge amounts of potential as it stands and comes with the potential to extend too (STPP). Likely to appeal to a wide range of buyers, early viewing is highly recommended to avoid disappointment.

- Substantial Plot
- Detached Bungalow
- Desirable Village Location
- Three Bedrooms
- Ensuite Bathroom to Master
- Garden Room
- Living / Dining Room
- Detached Garage
- No Onward Chain
- Driveway

Travelling along the A1237, at the roundabout take the exit on to Askham Bryan Lane and continue on to Main Street. The property is situated on the left hand side and can be identified by our For Sale sign.