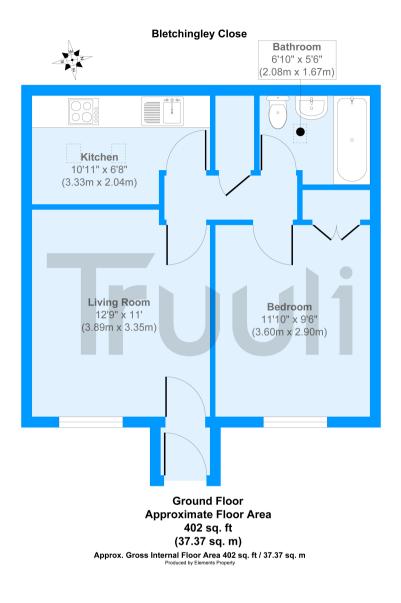

## £125,000 Leasehold

Truuli are pleased to offer to the open market this one bedroom retirement bungalow. Comprising living room, kitchen, bathroom and bedroom this well presented property is suitable for those Over 60 only and has a onsite warden to assist its residents. Close to local amenities and transportation links make this the ideal purchase