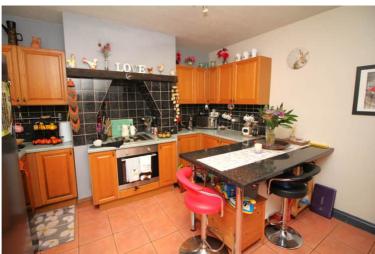

# **Dining Kitchen**

3.79m x 3.62m (12' 5" x 11' 11") A range of matching wall & base units, work surfaces incorporating a stainless steel sink & drainer unit. Integrated waist height electric oven & electric hob with extractor over. Plumbing for washing machine, plumbing and wiring for an American style fridge freezer. Breakfast bar, storage cupboard and uPVC double glazed window to the rear. Door to the rear hall.