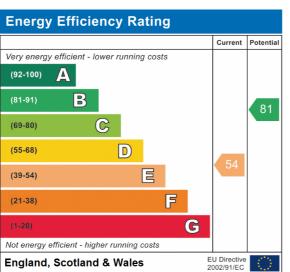

#### **Bathroom**

4 piece suite in white comprising WC, pedestals sink unit, bath and shower cubicle. Vertical radiator and obscured uPVC double glazed window to the side.

Whilst every attempt has been made to ensure the accuracy of the floorplain contained here, measurem of doors, windows, rooms and any other items are approximate and no responsibility is taken for any expensions or mis-statement. This plan is for illustrative purposes only and should be used as such by a prospective purchaser. The services, systems and applicances shown have note bene tested and no guara as to their operability or efficiency; can be given.