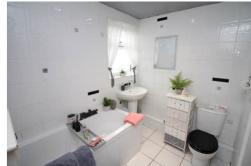

#### **Bathroom**

4 piece suite in white comprising WC, pedestals sink unit, bath and shower cubicle. Vertical radiator and obscured uPVC double glazed window to the side.

Whilst every attempt has been made to ensure the accuracy of the floorplain contained here, measurem of doors, windows, rooms and any other items are approximate and no responsibility is taken for any expensions or mis-statement. This plan is for illustrative purposes only and should be used as such by a prospective purchaser. The services, systems and applicances shown have note bene tested and no guara as to their operability or efficiency; can be given.