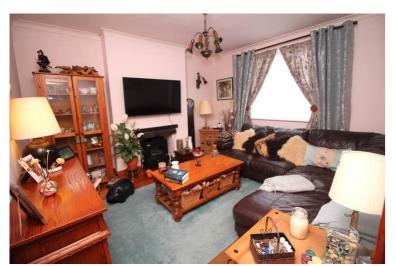

### Lounge

3.8m x 3.5m (12' 6" x 11' 6") Composite entrance door to the front, uPVC double glazed window to the front.