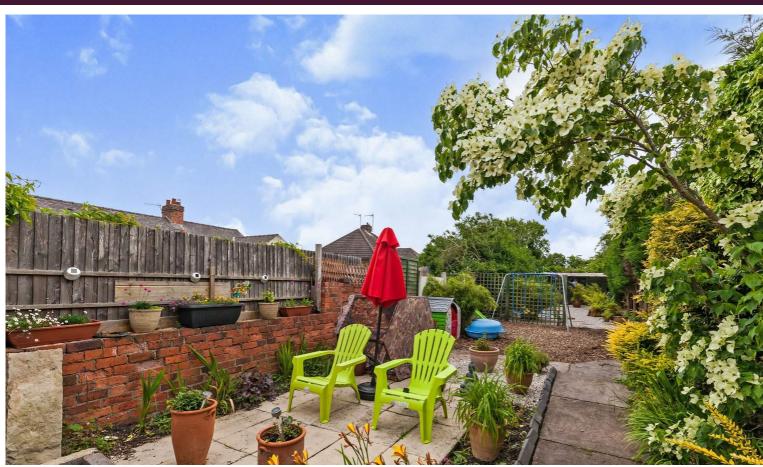

#### **Outside**

The low maintenance rear garden offers a good level of privacy and comprises a paved patio, flower bed borders with a range of mature plants & shrubs, timber built shed and barked play area. The garden is enclosed by wall & timber fencing to the perimeter with gated access to the side.