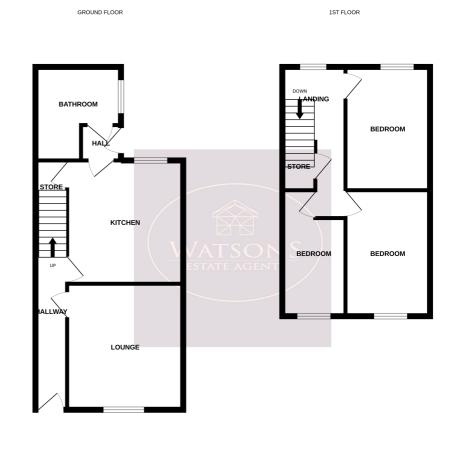

### **Ground Floor**

## **Entrance Hall**

Stairs to the first floor and doors to the lounge and dining kitchen.

### Lounge

3.8m x 3.5m (12' 6" x 11' 6") Composite entrance door to the front, uPVC double glazed window to the front.

# **Dining Kitchen**

3.79m x 3.62m (12' 5" x 11' 11") A range of matching wall & base units, work surfaces incorporating a stainless steel sink & drainer unit. Integrated waist height electric oven & electric hob with extractor over. Plumbing for washing machine, plumbing and wiring for an American style fridge freezer. Breakfast bar, storage cupboard and uPVC double glazed window to the rear. Door to the rear hall.

#### Rear Hall

Door to the bathroom and door to the rear garden & storage cupboard.

#### **Bathroom**

4 piece suite in white comprising WC, pedestals sink unit, bath and shower cubicle. Vertical radiator and obscured uPVC double glazed window to the side.

Whilst every attempt has been made to ensure the accuracy of the floorplain contained here, measurem of doors, windows, rooms and any other items are approximate and no responsibility is taken for any expensions or mis-statement. This plan is for illustrative purposes only and should be used as such by a prospective purchaser. The services, systems and applicances shown have note bene tested and no guara as to their operability or efficiency; can be given.

### **First Floor**

### Landing

Doors to all bedrooms.

#### **Bedroom 1**

3.81m x 2.74m (12' 6" x 9' 0") UPVC double glazed window to the rear and radiator.

#### Bedroom 2

3.74m x 2.74m (12' 3" x 9' 0") UPVC double glazed window to the front and radiator.

#### **Bedroom 3**

3.78m x 1.94m (12' 5" x 6' 4") UPVC double glazed window to the front and radiator.