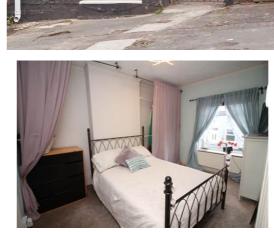

#### **Bedroom 1**

3.81m x 2.74m (12' 6" x 9' 0") UPVC double glazed window to the rear and radiator.

#### Bedroom 2

3.74m x 2.74m (12' 3" x 9' 0") UPVC double glazed window to the front and radiator.

#### **Bedroom 3**

3.78m x 1.94m (12' 5" x 6' 4") UPVC double glazed window to the front and radiator.