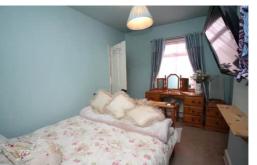

#### **Bedroom 1**

3.81m x 2.74m (12' 6" x 9' 0") UPVC double glazed window to the rear and radiator.

#### Bedroom 2

3.74m x 2.74m (12' 3" x 9' 0") UPVC double glazed window to the front and radiator.

#### **Bedroom 3**

3.78m x 1.94m (12' 5" x 6' 4") UPVC double glazed window to the front and radiator.