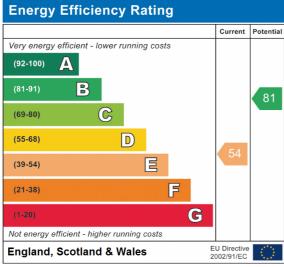

#### **Bathroom**

4 piece suite in white comprising WC, pedestals sink unit, bath and shower cubicle. Vertical radiator and obscured uPVC double glazed window to the side.

Whilst every attempt has been made to ensure the accuracy of the floorplain contained here, measurem of doors, windows, rooms and any other items are approximate and no responsibility is taken for any expensions or mis-statement. This plan is for illustrative purposes only and should be used as such by a prospective purchaser. The services, systems and applicances shown have note bene tested and no guara as to their operability or efficiency; can be given.