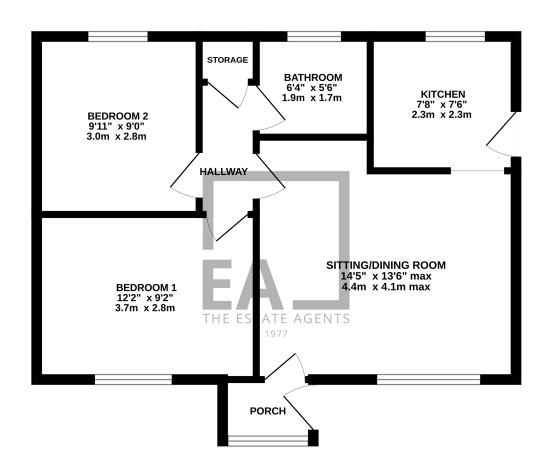

e pleased to present this two bedroom detached bungalow which has just undergone a complete renovation, located in the sought after Links View area of Northampton, close to Kingsthorpe Golf Club. The accommodation briefly comprises; entrance porch, living room, kitchen, two generous bedrooms and shower room. Outside the property benefits from front and rear gardens.

Some images have been digitally staged for illustrative purposes, to help demonstrate the potential use of space and layout

## **POINTS OF INTEREST**

- Two Bedroom Bungalow
- Fully Renovated
- Two Generous Bedrooms
- Sought After Location

- Backs Onto Bradlaugh Fields
- Within Easy Reach Of Local Amenities And Major Supermarket
- Vacant Possession
- Front & Rear Gardens





## GROUND FLOOR 526 sq.ft. (48.8 sq.m.) approx.