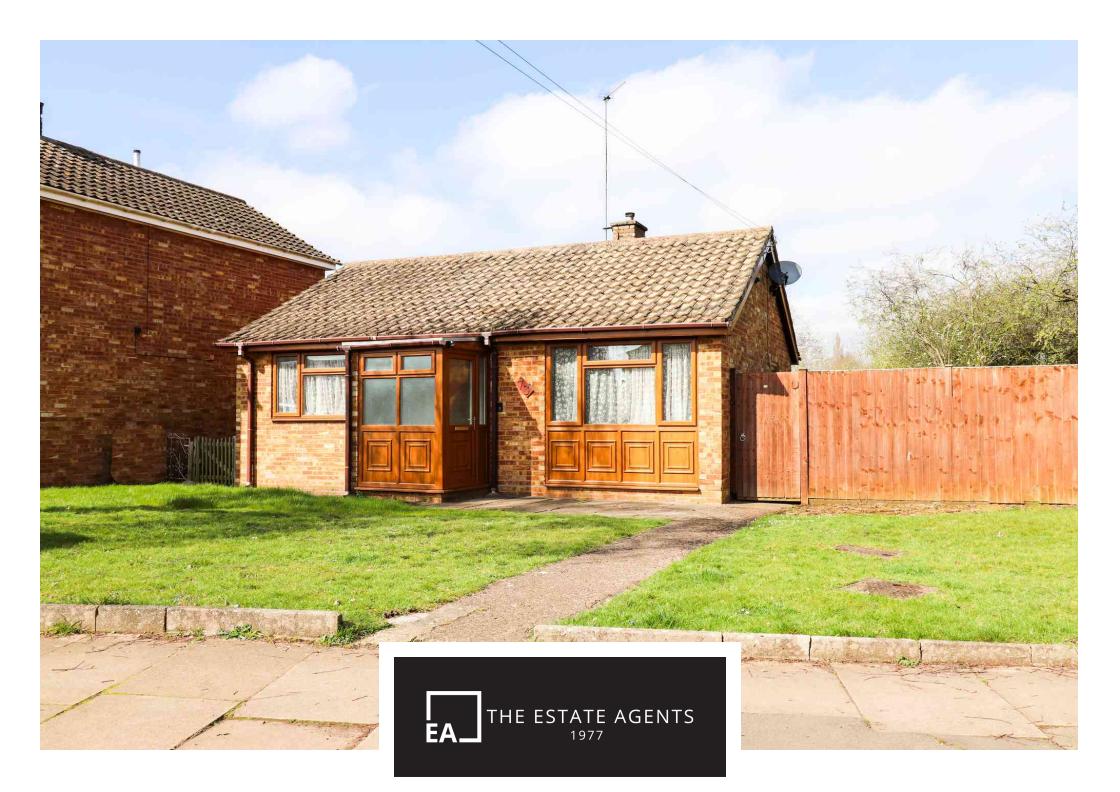

Fulford Drive, Northampton NN2 7NU **Guide Price £1,400 pcm** 

## PROPERTY DESCRIPTION

The Estate Agents are pleased to present this two bedroom detached bungalow which has just undergone a complete renovation, located in the sought after Links View area of Northampton, close to Kingsthorpe Golf Club. The accommodation briefly comprises; entrance porch, living room, kitchen, two generous bedrooms and shower room. Outside the property benefits from front and rear gardens.

## **POINTS OF INTEREST**

- Two Bedroom Bungalow
- Fully Renovated
- Two Generous Bedrooms
- Sought After Location

- Backs Onto Bradlaugh Fields
- Within Easy Reach Of Local Amenities And Major Supermarket
- Vacant Possession
- Front & Rear Gardens