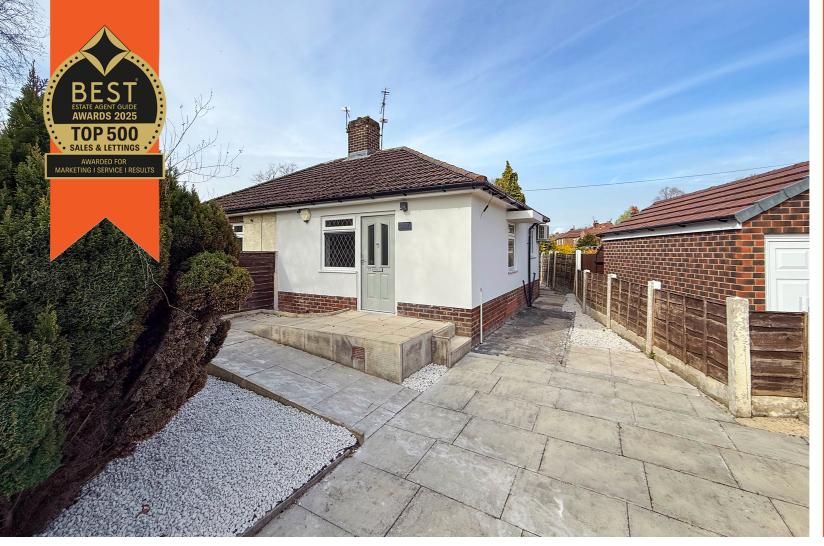

CANTERBURY ROAD DAVYHULME

1 BEDROOM

1 BATHROOM

2 RECEPTIONS

EPC GRADE:- D

## Canterbury Road, Davyhulme, M41 0RA

## PROPERTY DETAILS

\*\*AVAILABLE NOW\*\* - \*\*RECENTLY RENOVATED\*\* - VITALSPACE ESTATE AGENTS are pleased to offer for rental this recently refurbished, ONE DOUBLE BEDROOM semi detached bungalow situated within the always popular 'Canterbury Road' development in Davyhulme. This highly desirable property has been recently updated to exacting standards and briefly comprises; a spacious 15ft living / dining room, a modern in-frame kitchen with granite marble effect work surfaces and a sunken inset sink with a mix tap above. The kitchen area leads into a newly carpeted double bedroom, a three piece bathroom with a shower over bath attached and a uPVC double glazed conservatory with double doors opening out into the rear garden. Externally, this property is positioned opposite Davyhulme Park, set back from Canterbury Road itself, approached via a gated and paved driveway. To the rear, a secluded, timber fenced, low maintenance garden provides a perfect space for external dining during the summer months. This property is conveniently situated within easy reach of Urmston town centre with its excellent range of shops, general services and restaurants. There are highly regarded schools within walking distance including Ofsted outstanding Davyhulme Primary School and also Urmston Grammar School. For commuters, the property positioned is within walking distance of Urmston train station and has excellent access to the motorway network. Available now on an unfurnished basis. Contact VitalSpace Estate Agents for further information or to arrange an internal inspection.