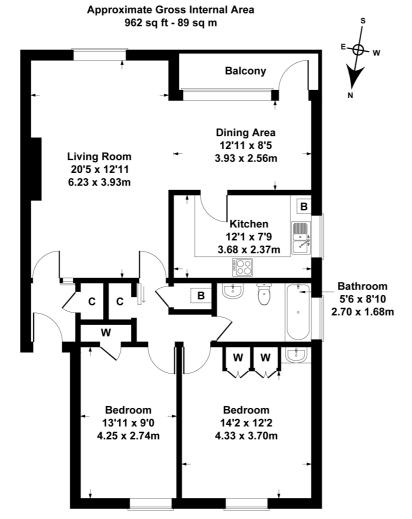

#### Description

A spacious 3rd floor apartment situated in this modern building, set along a pretty no-through road just a few minutes walk from the beautiful Pittville Park. This apartment, now requiring modernisation/up-grading throughout, comprises a reception hall, c.20' living/dining area with door leading to the south facing balcony which enjoys far reaching views to Leckhampton Hill, a kitchen, 2 double bedrooms with built-in wardrobes, and a bathroom. The property further benefits from warm air heating, lift access, garage, and additional brick store. Lease: 999 years from 1962 - share of Freehold. Service Charge - £1800 per annum. No pets allowed. Cheltenham Borough Council - Tax Band C.