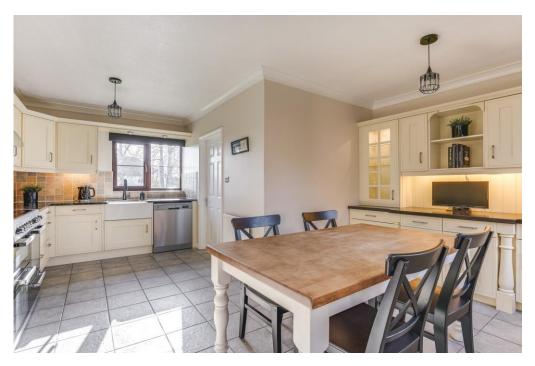

## Step inside

Nestled in the quiet village of Meppershall, this well presented four-bedroom detached home offers an ideal blend of contemporary elegance and comfortable living. Step inside to discover spacious, light-filled living areas seamlessly connecting the living room, dining area, reception room and open plan kitchen, perfect for family gatherings and relaxation. The property boasts a traditional kitchen with ample storage, spacious work surfaces and wealthy features like a butler sink and range master cooker. With four generously sized bedrooms, including a master bedroom with its own walk-in wardrobe and ensuite bathroom, this property is ideal for growing families that need amenities close by but still would like to be surrounded by picturesque countryside.