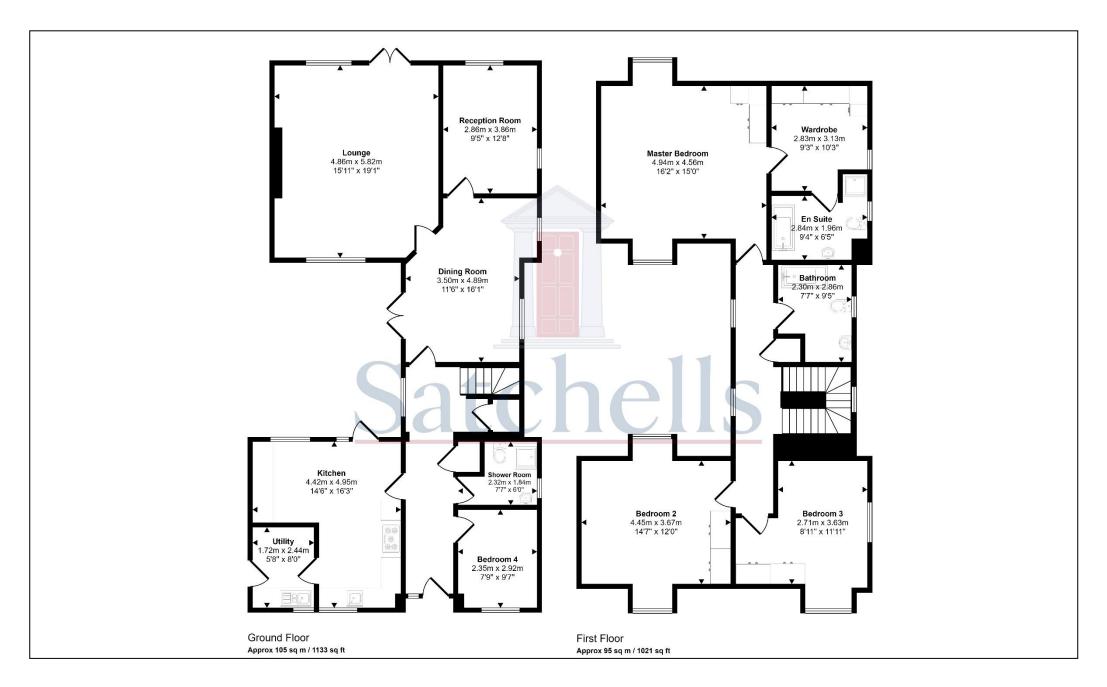

## Step inside

Nestled in the quiet village of Meppershall, this well presented four-bedroom detached home offers an ideal blend of contemporary elegance and comfortable living. Step inside to discover spacious, light-filled living areas seamlessly connecting the living room, dining area, reception room and open plan kitchen, perfect for family gatherings and relaxation. The property boasts a traditional kitchen with ample storage, spacious work surfaces and wealthy features like a butler sink and range master cooker. With four generously sized bedrooms, including a master bedroom with its own walk-in wardrobe and ensuite bathroom, this property is ideal for growing families that need amenities close by but still would like to be surrounded by picturesque countryside.

These particulars are a guide only and do not constitute an offer or a contract. The floorplan is for general identification purposes only and not to scale. All measurements and areas quoted are approximate and should not be relied upon if ordering furniture, white goods or carpets. Satchells have not tested any appliances or carried out any surveys, and buyers are advised to make their own satisfactory enquires into the state and condition of the property, utility services and tenure. Some or all images may have been enhanced using Photoshop or similar and the contents shown may not be included in the sale. You are advised to confirm the availability of the property on the day of your viewing. Under current Anti Money Laundering regulations buyers will also be required to provide proof of ID and also proof of finding