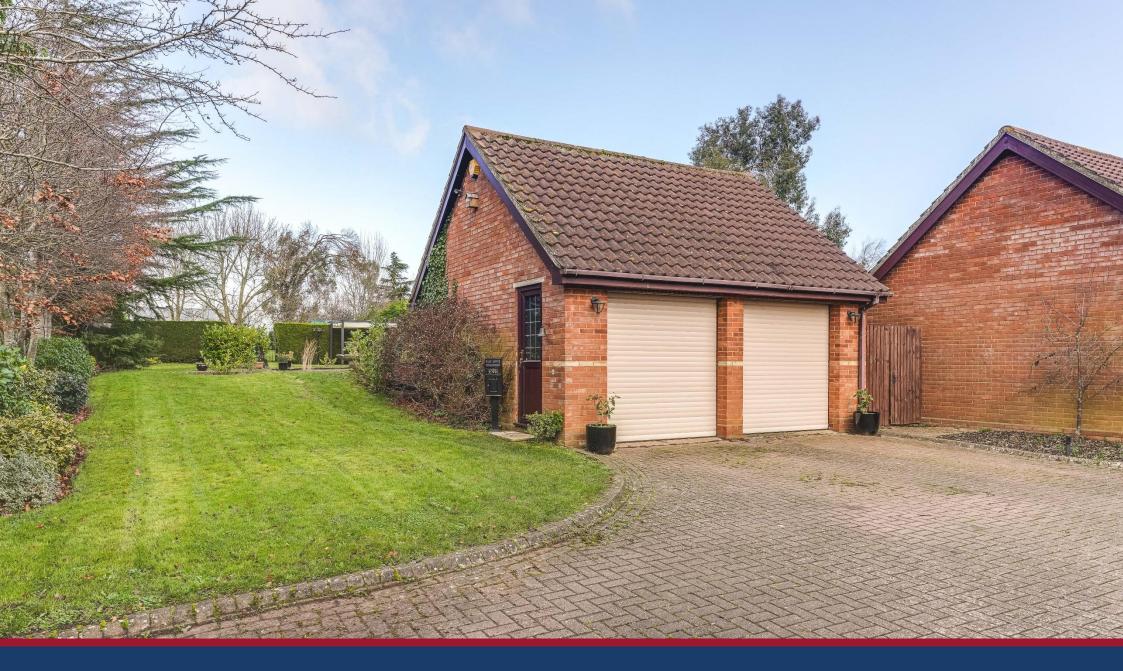

## Step outside

The garden, enclosed by fencing, hedges and a brick-built wall, is a well looked after space ideal for the new owners to maintain or completely make their own. With ample room for various activities and landscaping projects, it provides privacy and seclusion. The low-maintenance lawn serves as a versatile foundation, offering the potential for creating a beautiful and functional outdoor space. Additional highlights include a large pond, double garage for secure parking, separated growing area and covered entertaining area. Enjoy the convenience of being close to local amenities, schools, and the town center, while easy access to the A1(M) ensures effortless commuting.