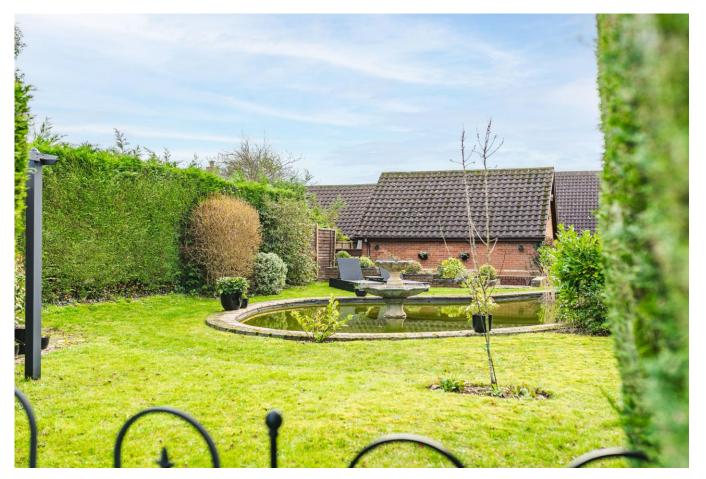

## Step outside

The garden, enclosed by fencing, hedges and a brick-built wall, is a well looked after space ideal for the new owners to maintain or completely make their own. With ample room for various activities and landscaping projects, it provides privacy and seclusion. The low-maintenance lawn serves as a versatile foundation, offering the potential for creating a beautiful and functional outdoor space. Additional highlights include a large pond, double garage for secure parking, separated growing area and covered entertaining area. Enjoy the convenience of being close to local amenities, schools, and the town center, while easy access to the A1(M) ensures effortless commuting.