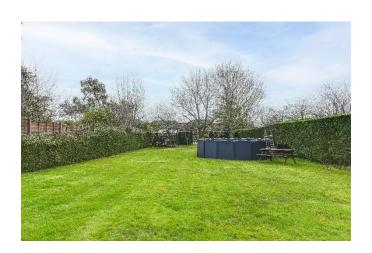

## Step outside

The garden, enclosed by fencing, hedges and a brick-built wall, is a well looked after space ideal for the new owners to maintain or completely make their own. With ample room for various activities and landscaping projects, it provides privacy and seclusion. The low-maintenance lawn serves as a versatile foundation, offering the potential for creating a beautiful and functional outdoor space. Additional highlights include a large pond, double garage for secure parking, separated growing area and covered entertaining area. Enjoy the convenience of being close to local amenities, schools, and the town center, while easy access to the A1(M) ensures effortless commuting.