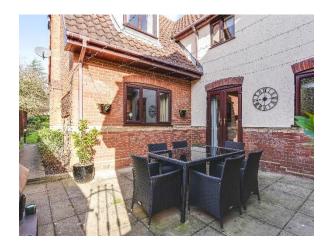

## Step outside

The garden, enclosed by fencing, hedges and a brick-built wall, is a well looked after space ideal for the new owners to maintain or completely make their own. With ample room for various activities and landscaping projects, it provides privacy and seclusion. The low-maintenance lawn serves as a versatile foundation, offering the potential for creating a beautiful and functional outdoor space. Additional highlights include a large pond, double garage for secure parking, separated growing area and covered entertaining area. Enjoy the convenience of being close to local amenities, schools, and the town center, while easy access to the A1(M) ensures effortless commuting.