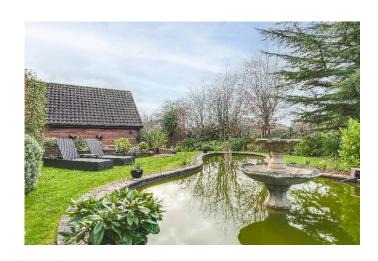

## Step outside

The garden, enclosed by fencing, hedges and a brick-built wall, is a well looked after space ideal for the new owners to maintain or completely make their own. With ample room for various activities and landscaping projects, it provides privacy and seclusion. The low-maintenance lawn serves as a versatile foundation, offering the potential for creating a beautiful and functional outdoor space. Additional highlights include a large pond, double garage for secure parking, separated growing area and covered entertaining area. Enjoy the convenience of being close to local amenities, schools, and the town center, while easy access to the A1(M) ensures effortless commuting.