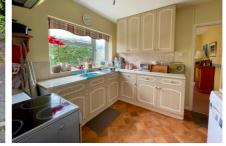

Accommodation comprises; a spacious entrance hall, a large living room, a generous dining room which is adjacent to the kitchen across the back of the property and a cloakroom. Upstairs are four good-sized bedrooms and a refitted family shower room, and an airing cupboard which is accessed from the landing.