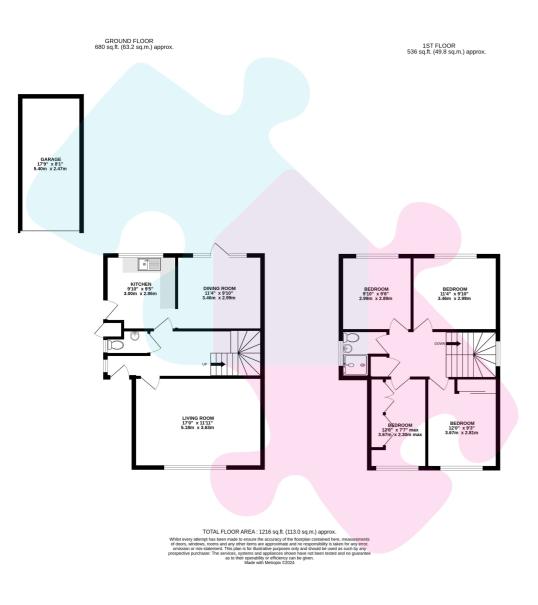

Accommodation comprises; a spacious entrance hall, a large living room, a generous dining room which is adjacent to the kitchen across the back of the property and a cloakroom. Upstairs are four good-sized bedrooms and a refitted family shower room, and an airing cupboard which is accessed from the landing.

Outside to the rear is a lovely, secluded rear garden, and a designated patio area. Further benefits include a driveway and garage with power and lighting.

Guide Price £525,000 Freehold

- NO ONWARD CHAIN
- WALKING DISTANCE OF FLEET TOWN CENTRE & MAINLINE STATION
- REFITTED FAMILY SHOWER
  ROOM
- GARAGE & AMPLE DRIVEWAY
- STONES THROW OF FLEET
  POND NATURE RESERVE
- FOUR BEDROOMS
- SECLUDED REAR GARDEN
- COUNCIL TAX BAND = E