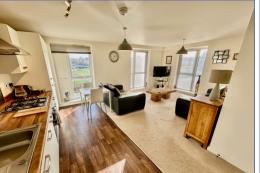

This is a beautifully presented two bedroom first floor apartment located in the popular area of Brooklands. The accommodation comprises an entrance hall, open plan lounge/kitchen/diner, two good size bedrooms and family bathroom. Outside there is carport with allocated parking for one vehicle. This property is on the shared ownership scheme at a 50% share and the housing association is Paradigm with ground rent and service charge payable is £468.