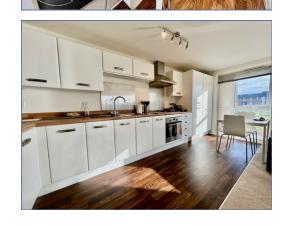

This is a beautifully presented two bedroom first floor apartment located in the popular area of Brooklands. The accommodation comprises an entrance hall, open plan lounge/kitchen/diner, two good size bedrooms and family bathroom. Outside there is carport with allocated parking for one vehicle. This property is on the shared ownership scheme at a 50% share and the housing association is Paradigm with ground rent and service charge payable is £468.