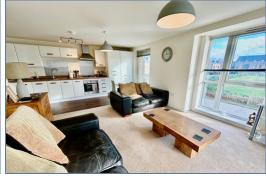

This is a beautifully presented two bedroom first floor apartment located in the popular area of Brooklands. The accommodation comprises an entrance hall, open plan lounge/kitchen/diner, two good size bedrooms and family bathroom. Outside there is carport with allocated parking for one vehicle. This property is on the shared ownership scheme at a 50% share and the housing association is Paradigm with ground rent and service charge payable is £468.