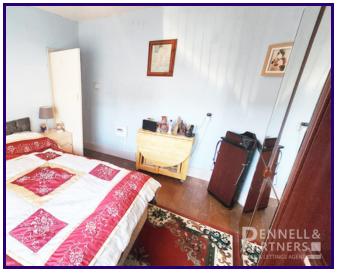

## MASTER BEDROOM

3.5m x 3.5m (11' 6" x 11' 6")

## **BEDROOM TWO**

3.2m x 3.5m (10' 6" x 11' 6")