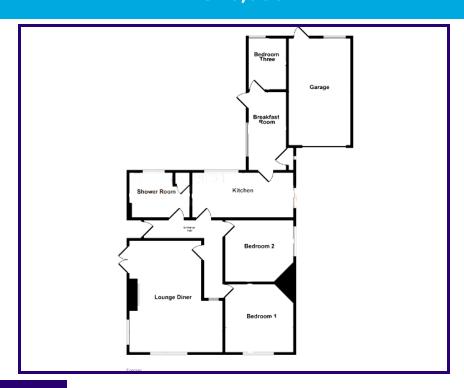

## **ENTRANCE HALL**

## LOUNGE/DINER

#### **KITCHEN**

2.4m x 5.2m (7' 10" x 17' 1")

## MASTER BEDROOM

3.5m x 3.5m (11' 6" x 11' 6")

## **BEDROOM TWO**

3.2m x 3.5m (10' 6" x 11' 6")

## **HALLWAY**

4.0m x 1.9m (13' 1" x 6' 3")

#### **BEDROOM THREE**

2.6m x 1.9m (8' 6" x 6' 3")

## **SHOWER ROOM**

2.3m x 3.1m (7' 7" x 10' 2")

## GARAGE/SOWRKSHOP

5.6m x 3.2m (18' 4" x 10' 6")