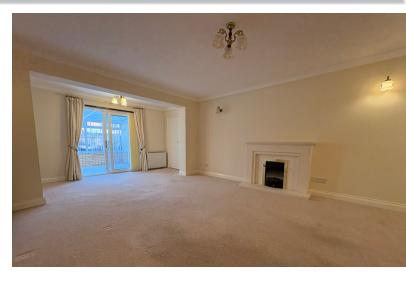

#### LOUNGE/DINER

22' 3" x 13' 1" (6.78m x 3.99m) (approx.) Cupboard, fireplace, storage heater and wall mounted light fittings.