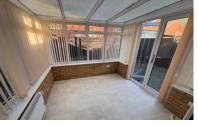

#### **CONSERVATORY**

10' 1" x 9' 4" (3.07m x 2.84m) (approx.) Lean to style, brick base, storage heater and UPVC window to rear.