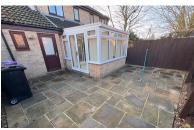

ATORY**

10' 1" x 9' 4" (3.07m x 2.84m) (approx.) Lean to style, brick base, storage heater and UPVC window to rear.

# **LANDING**

Storage heater and cupboard.

#### **BEDROOM ONE**

and two UPVC windows to rear.

#### **BEDROOM TWO**

11' 0" x 6' 8" (3.35m x 2.03m) (approx.) Refitted with a 13' 1" x 9' 0" (3.99m x 2.74m) (approx.) UPVC window to front and cupboard.

# **BATHROOM/SHOWER ROOM**

Fitted with a three piece suite comprising WC, wash hand basin and shower cubicle, artex and coving, heated towel rail and UPVC window to side.

#### **OUTSIDE**

Paved patio and enclosed by fencing.

# **AGENTS NOTE**

The floorplan is for illustrative purposes only. Fixtures and fittings may not represent the current state of the property. Not to scale and is meant as a guide only.