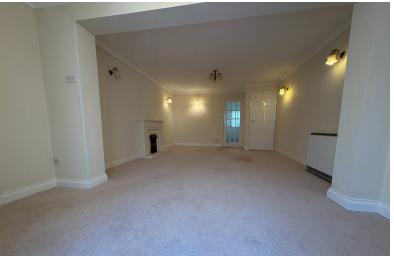

#### LOUNGE/DINER

22' 3" x 13' 1" (6.78m x 3.99m) (approx.) Cupboard, fireplace, storage heater and wall mounted light fittings.