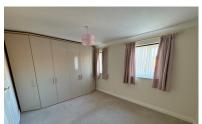

#### **BEDROOM ONE**

and two UPVC windows to rear.

#### **BEDROOM TWO**

11' 0" x 6' 8" (3.35m x 2.03m) (approx.) Refitted with a 13' 1" x 9' 0" (3.99m x 2.74m) (approx.) UPVC window to front and cupboard.