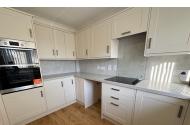

#### **KITCHEN**

range of base and eye level units, stainless steel sink unit, integrated oven, hob, extractor fan, fridge space, plumbing and space for washing machine and UPVC window to front.