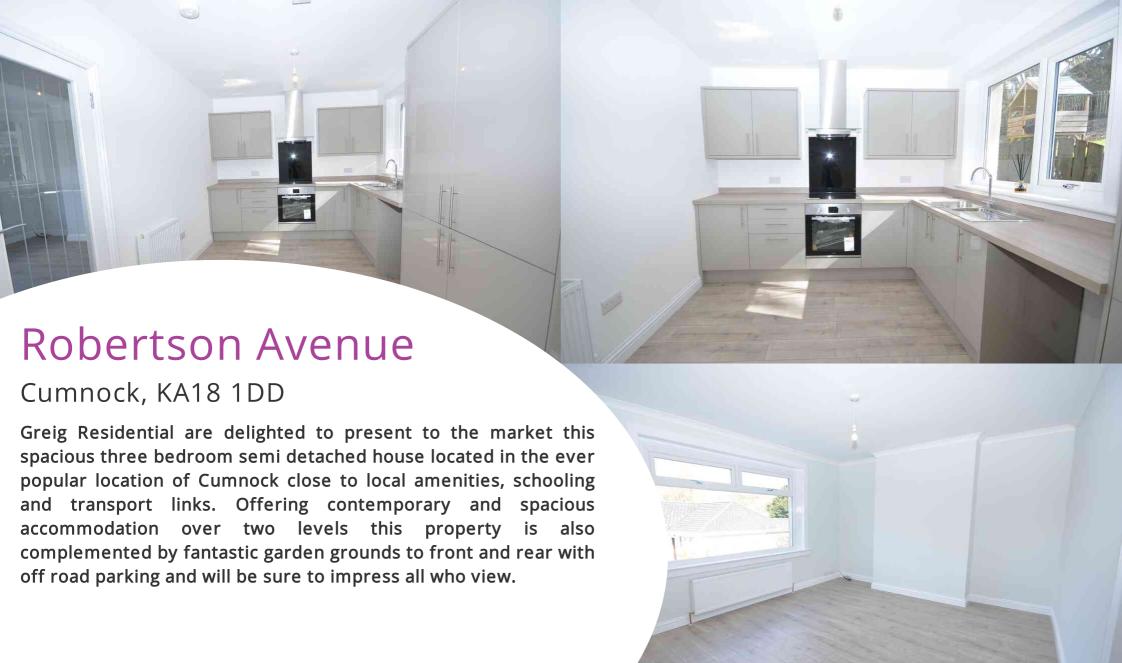

#### Kitchen

4.93m x 2.86m (16' 2" x 9' 5") Newly fitted dining sized kitchen offering stylish high gloss grey wall and base units, glass splash back, contemporary grey laminate flooring, crisp white decor, stainless steel sink and drainer, integrated fridge freezer, oven, ceramic hob and hood, plumbing space for washing machine, a double glazed window to the rear and an outer UPVC double glazed door on to rear gardens.