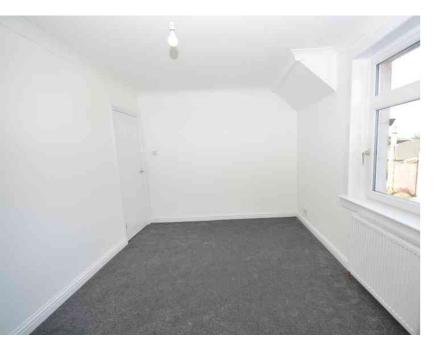

#### Bedroom One

 $4.40 \text{m} \times 2.92 \text{m}$  (14' 5" x 9' 7") Generous double bedroom with crisp white decor, ceiling coving, fitted carpet and a double glazed window to the front with open out looks.

#### Bedroom Two

3.76m x 3.65m (12' 4" x 12' 0") The second bedroom is a generous double with crisp white decor, ceiling coving, storage cupboard, fitted carpet and a double glazed window to the rear over looking the garden.

#### Bedroom Three

 $3.98m \times 2.67m (13' 1" \times 8' 9")$  The third bedroom is also a generous double with crisp white decor, ceiling coving, storage cupboard and a double glazed window to the rear.