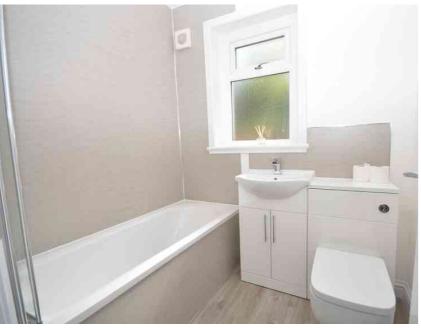

#### Bathroom

1.97m x 1.69m (6' 6" x 5' 7") Newly fitted three piece white suite with mains operated shower over the bath, white wc and wash hand basin with vanity unit, contemporary wet wall finish to walls, vinyl flooring and a double glazed opaque window to the rear.