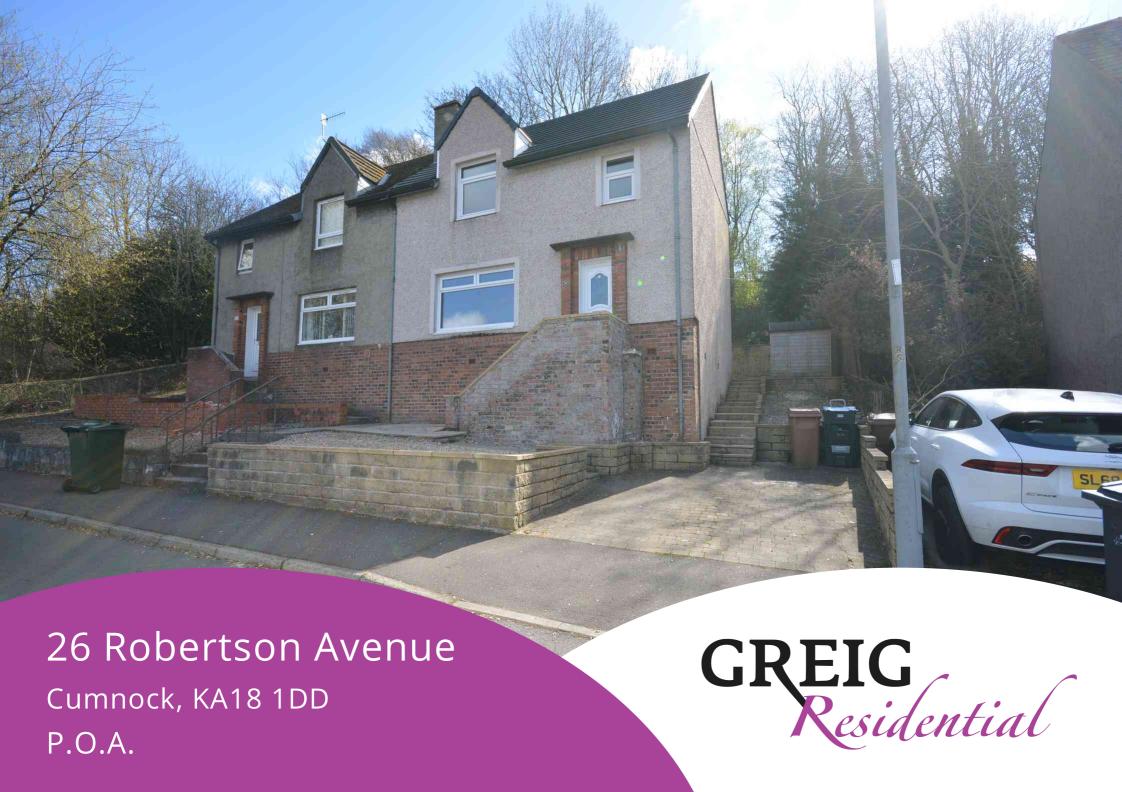

#### Porch

 $2.27m \times 1.27m (7' 5" \times 4' 2")$  Access in to porch via an outer UPVC double glazed door. The hallway is then accessed by an inner decorative glazed door.

# Hallway

3.42m x 2.24m (11' 3" x 7' 4") The hallway is complete with contemporary crisp decor, carpeted staircase to upper level, ceiling coving, contemporary grey laminate flooring and a door leading to lounge and bathroom.

## Lounge

4.68m x 3.66m (15' 4" x 12' 0") Generously proportioned main apartment with contemporary crisp wall finishes, ceiling coving, contemporary laminate flooring and a double glazed window to the front with open woodland outlooks.

#### Kitchen

4.93m x 2.86m (16' 2" x 9' 5") Newly fitted dining sized kitchen offering stylish high gloss grey wall and base units, glass splash b