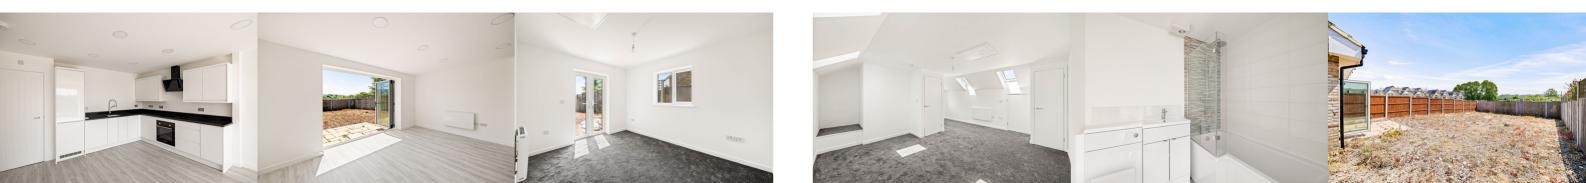

#### **Open Plan Lounge/Kitchen**

20' 1" x 15' 10" (6.12m x 4.83m)

#### Bedroom

15'9" x 9'5" (4.80m x 2.87m)

#### En Suite

Bedroom

12'3" x 9'1" (3.73m x 2.77m)

Bathroom

6'9" x 5'7" (2.06m x 1.70m)

Bedroom

16' 9" x 15' 10" (5.11m x 4.83m)

### Garden

#### **Off Street Parking**

The property has parking for up to four cars.