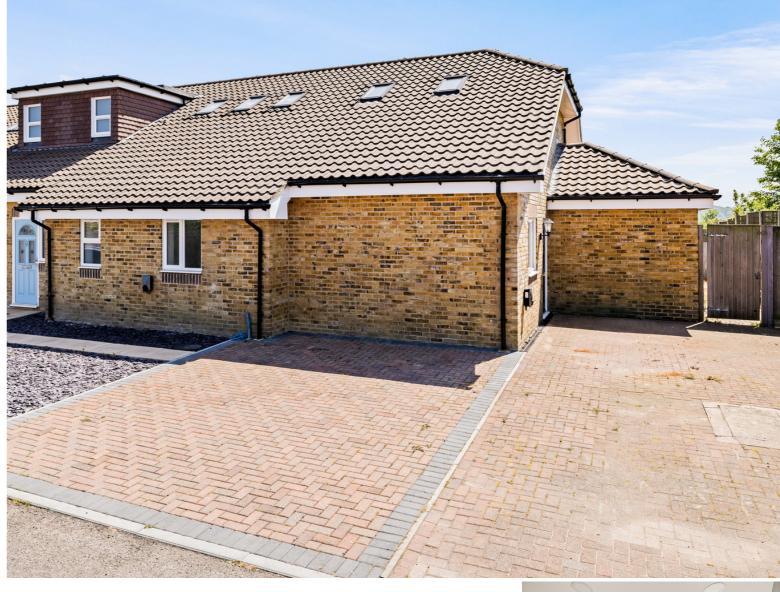

# £350,000 FREEHOLD

Draft Details... Offers Over £350,000 | Chain Free | High Specification | Newly Converted Three Bedroom Chalet Bungalow | Parking For Four Cars | 10 Year BW Warranty | Electric Car Charger | En Suite | Wrens Kitchen With Integrated Appliances & Granite Worktops | Burnap + Abel are delighted to offer onto the market this fabulous three bedroom end terrace home that has been redesigned and refurbished to a high end conversion in what was a former single building. This versatile home boasts an open plan lounge/kitchen with bifolds leading to the garden, three bedrooms, two bathrooms (including en suite). Additional benefits include parking for four cars, sunny rear garden with side access, double glazing, electric heating, electric car charger, 10 year BW warranty and NO ONWARD CHAIN. The village of Eastry offers a comprehensive range of local amenities including a village convenience store, newsagent/post office, butchers, bakers, takeaways, chemist, veterinary surgery, hair salon, and a regular bus service. There is also a primary school within the village. The nearest town is Sandwich which offers further amenities to include a mainline railway station with HS1 link to London, primary and secondary schools, supermarkets as well as a range of local shops, cafes and eateries. For your chance to view call Burnap + Abel 01304 279107.

#### **Off Street Parking**

The property has parking for up to four cars.