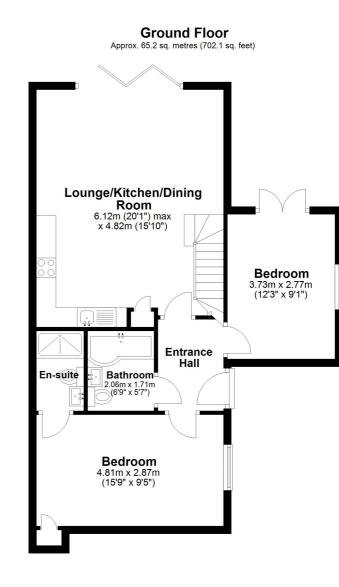

#### **Open Plan Lounge/Kitchen**

20' 1" x 15' 10" (6.12m x 4.83m)

#### Bedroom

15'9" x 9'5" (4.80m x 2.87m)

#### En Suite

Bedroom

12'3" x 9'1" (3.73m x 2.77m)

Bathroom

6'9" x 5'7" (2.06m x 1.70m)

Bedroom

16' 9" x 15' 10" (5.11m x 4.83m)

#### First Floor Approx. 23.6 sq. metres (254.3 sq. feet)