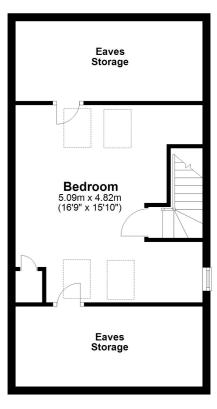

#### En Suite

Bedroom

12'3" x 9'1" (3.73m x 2.77m)

Bathroom

6'9" x 5'7" (2.06m x 1.70m)

Bedroom

16' 9" x 15' 10" (5.11m x 4.83m)

#### First Floor Approx. 23.6 sq. metres (254.3 sq. feet)