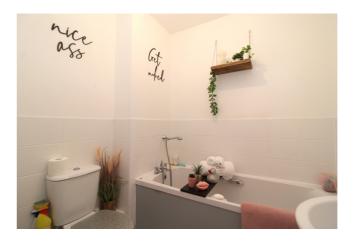

#### Bathroom

Panelled bath with mixer taps and hand held shower attachment, pedestal wash hand basin, low level WC, partially tiled walls.