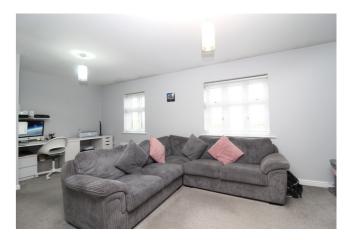

#### Lounge/Dining Area

20' 1" x 11' 6" (6.12m x 3.51m) Two double glazed windows to rear, radiator.