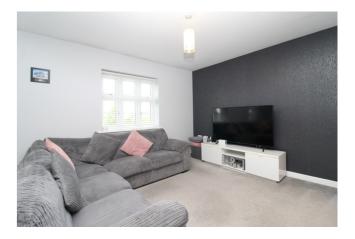

#### Lounge/Dining Area

20' 1" x 11' 6" (6.12m x 3.51m) Two double glazed windows to rear, radiator.