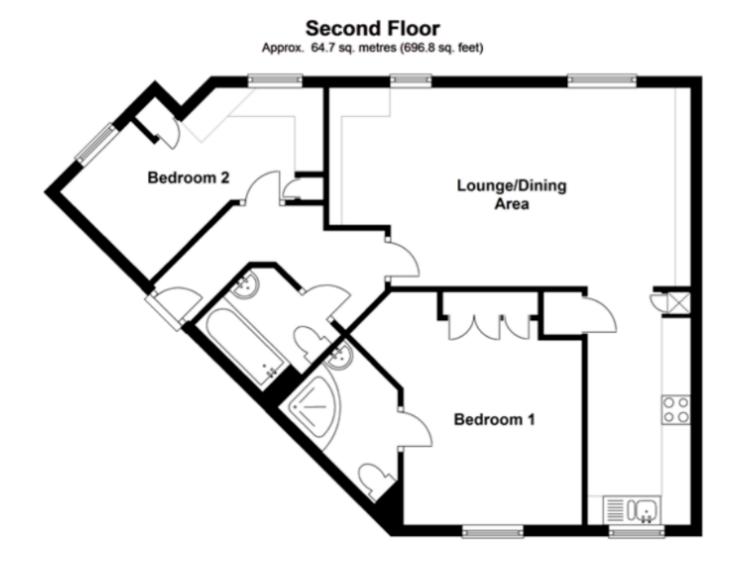

#### **Second Floor**

#### **Bedroom One**

Double glazed window to front, fitted wardrobes, radiator, door to:

#### **En-Suite Shower Room**

Corner shower, pedestal wash hand basin, low level WC, radiator, partially tiled walls.

#### Bedroom Two

13' 10" x 6' 9" (4.22m x 2.06m) Two double glazed windows to side, radiator.

#### Lounge/Dining Area

20' 1" x 11' 6" (6.12m x 3.51m) Two double glazed windows to rear, radiator.

### Kitchen

Matching wall and base units, tiled splash backs, one and a half bowl stainless steel sink and drainer unit, four gas burner hob, electric oven, space for washing machine, radiator, double glazed window to front.

#### Bathroom

Panelled bath with mixer taps and hand held shower attachment, pedestal wash hand basin, low level WC, partially tiled walls.