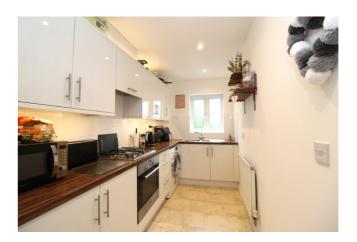

### Kitchen

Matching wall and base units, tiled splash backs, one and a half bowl stainless steel sink and drainer unit, four gas burner hob, electric oven, space for washing machine, radiator, double glazed window to front.