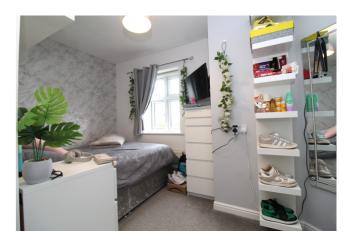

#### **Bedroom One**

Double glazed window to front, fitted wardrobes, radiator, door to:

#### Bedroom Two

13' 10" x 6' 9" (4.22m x 2.06m) Two double glazed windows to side, radiator.