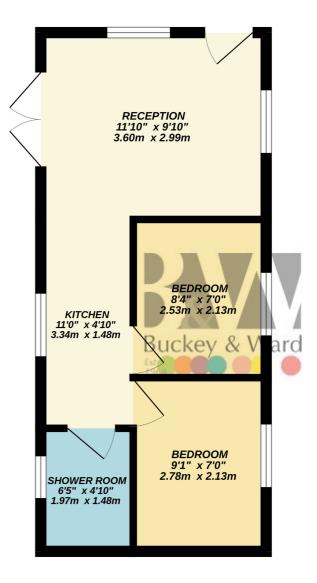

## **Floor Plans**

GROUND FLOOR 322 sq.ft. (29.9 sq.m.) approx.

#### TOTAL FLOOR AREA: 322 sq.ft. (29.9 sq.m.) approx.

Whilst every attempt has been made to ensure the accuracy of the floorplan contained here, measurements of doors, windows, rooms and any other items are approximate and no responsibility is taken for any error, omission or mis-statement. This plan is for illustrative purposes only and should be used as such by any prospective purchaser. The services, systems and appliances shown have not been tested and no guarantee as to their operability or efficiency can be given.