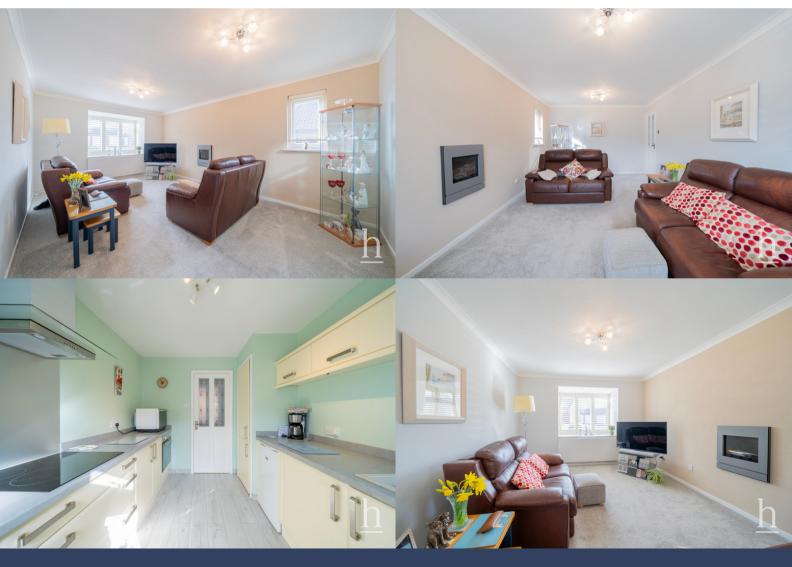

**Lounge** 10' 11" x 17' 9" (3.33m x 5.41m)

# Kitchen

10' 11" x 8' 6" (3.33m x 2.59m)