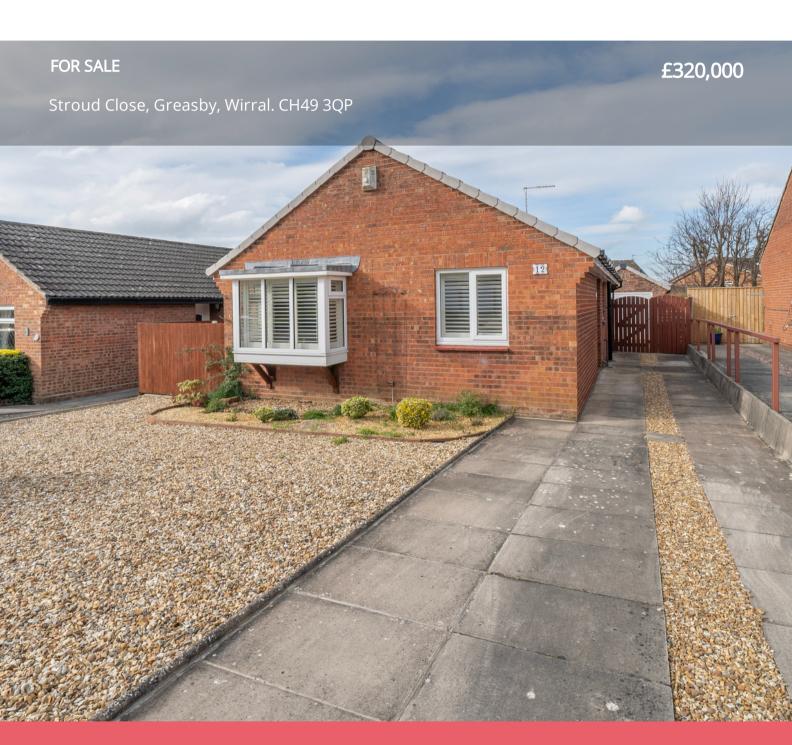

T: 0151 625 0125

E: info@homewirral.co.uk W: www.homewirral.co.uk

A: 42 Grange Road, West Kirby, CH48 4EF

Well-presented detached bungalow! Tucked away in Stroud Close in Greasby is this versatile bungalow. Officially a three bedroom property, the current owners use one of the bedrooms as a light and airy dining room but can quite easily be used as a third bedroom. The property also finds itself close to local amenities, reputable schools and great transport links. This one will not hang around!