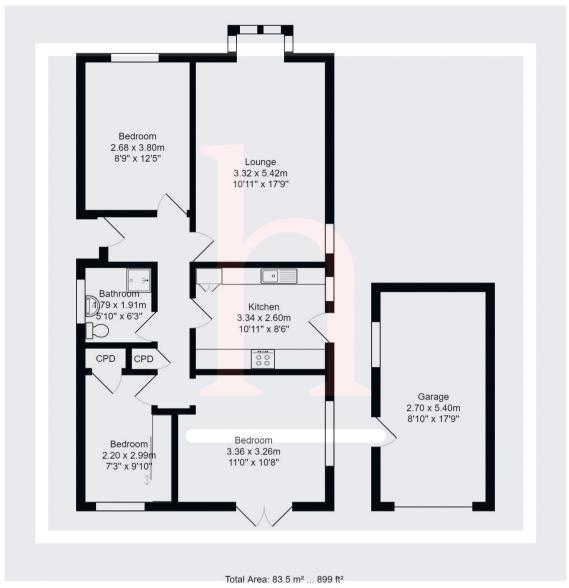

**Lounge** 10' 11" x 17' 9" (3.33m x 5.41m)

# Kitchen

10' 11" x 8' 6" (3.33m x 2.59m)

#### Bathroom

5' 10" x 6' 3" (1.78m x 1.91m)

# Bedroom

8' 9" x 12' 5" (2.67m x 3.78m)

#### Bedroom

11' 0" x 10' 8" (3.35m x 3.25m)

# Bedroom

7' 3" x 9' 10" (2.21m x 3.00m)

All measurements are approximate and for display purposes only.