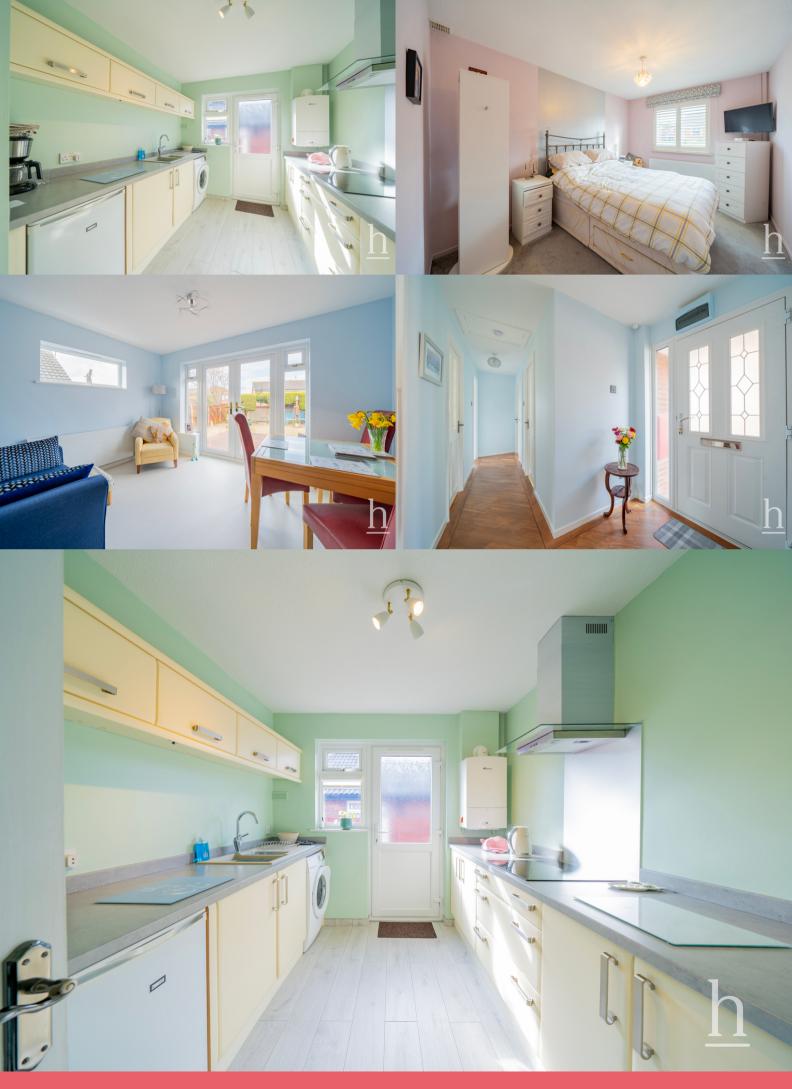

# Kitchen

10' 11" x 8' 6" (3.33m x 2.59m)

# Bedroom

8' 9" x 12' 5" (2.67m x 3.78m)