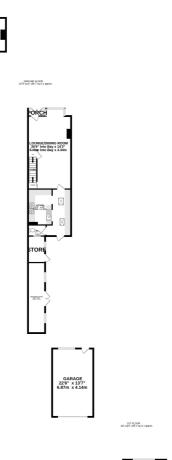

BASEMENT

TOTAL FLOOR AREA : 1903 sq.ft. (176.8 sq.m.) approx

Whilst every attempt has been made to ensure the accuracy of the floorplan contained here, measurements of doors, windows, rooms and any other items are approximate and no responsibility is taken for any error, omission or mis-statement. This plan is for illustrative purposes only and should be used as such by any prospective purchaser. The services, systems and appliances shown have not been tested and no guarantee as to their operability or efficiency can be given. Made with Metropix ©2024