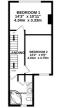

BASEMENT

TOTAL FLOOR AREA : 1903 sq.ft. (176.8 sq.m.) approx

Whilst every attempt has been made to ensure the accuracy of the floorplan contained here, measurements of doors, windows, rooms and any other items are approximate and no responsibility is taken for any error, omission or mis-statement. This plan is for illustrative purposes only and should be used as such by any prospective purchaser. The services, systems and appliances shown have not been tested and no guarantee as to their operability or efficiency can be given. Made with Metropix ©2024