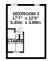

BASEMENT

TOTAL FLOOR AREA : 1903 sq.ft. (176.8 sq.m.) approx

Whilst every attempt has been made to ensure the accuracy of the floorplan contained here, measurements of doors, windows, rooms and any other items are approximate and no responsibility is taken for any error, omission or mis-statement. This plan is for illustrative purposes only and should be used as such by any prospective purchaser. The services, systems and appliances shown have not been tested and no guarantee as to their operability or efficiency can be given. Made with Metropix ©2024