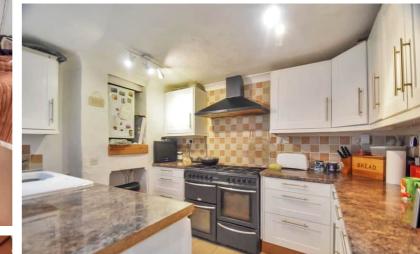

#### Description

\*\*Guide Price £290,000-£310,000\*\* This three-bedroom terraced home is potentially an excellent opportunity for first time buyers or investors and is not to be missed. On entrance, a handy porch welcomes you, leading into the spacious, open-plan lounge/diner featuring a beautiful bay window that floods the room with natural light. A cozy log burner makes it the perfect spot for those chilly winter evenings. The kitchen has been thoughtfully extended, providing ample cupboard space for storage and functionality. Conveniently, there is also a downstairs toilet, and this home also benefits from a cellar with a separate area for storage. On the first floor, there are two generously sized double bedrooms, perfect for comfortable living, along with a well-appointed family bathroom. The main bedroom is situated in the converted loft, offering plenty of space and excellent views, making it a peaceful retreat. The rear garden is lowmaintenance and features a craft room, ideal for hobbies or a home office, along with additional storage space. A major bonus is the garage, accessible via the rear garden, which provides both parking and extra storage—a rare find in this area of Gillingham. This home needs to be viewed to truly appreciate the space it offers and is situated perfectly for local amenities, Gillingham Train station and Medway hospital. I can't see this being around for long so call the Greyfox sales team in Rainham to arrange your viewing now!