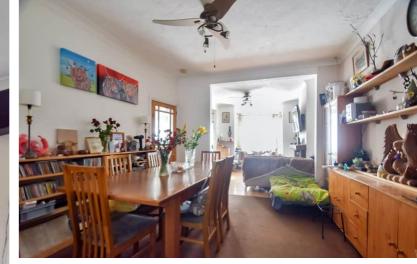

#### Description

\*\*Guide Price £290,000-£310,000\*\* This three-bedroom terraced home is potentially an excellent opportunity for first time buyers or investors and is not to be missed. On entrance, a handy porch welcomes you, leading into the spacious, open-plan lounge/diner featuring a beautiful bay window that floods the room with natural light. A cozy log burner makes it the perfect spot for those chilly winter evenings. The kitchen has been thoughtfully extended, providing ample cupboard space for storage and functionality. Conveniently, there is also a downstairs toilet, and this home also benefits from a cellar with a separate area for storage. On the first floor, there are two generously sized double bedrooms, perfect for comfortable living, along with a well-appointed family bathroom. The main bedroom is situated in the converted loft, offering plenty of space and excellent views, making it a peaceful retreat. The rear garden is lowmaintenance and features a craft room, ideal for hobbies or a home office, along with additional storage space. A major bonus is the garage, accessible via the rear garden, which provides both parking and extra storage—a rare find in this area of Gillingham. This home needs to be viewed to truly appreciate the space it offers and is situated perfectly for local amenities, Gillingham Train station and Medway hospital. I can't see this being around for long so call the Greyfox sales team in Rainham to arrange your viewing now!